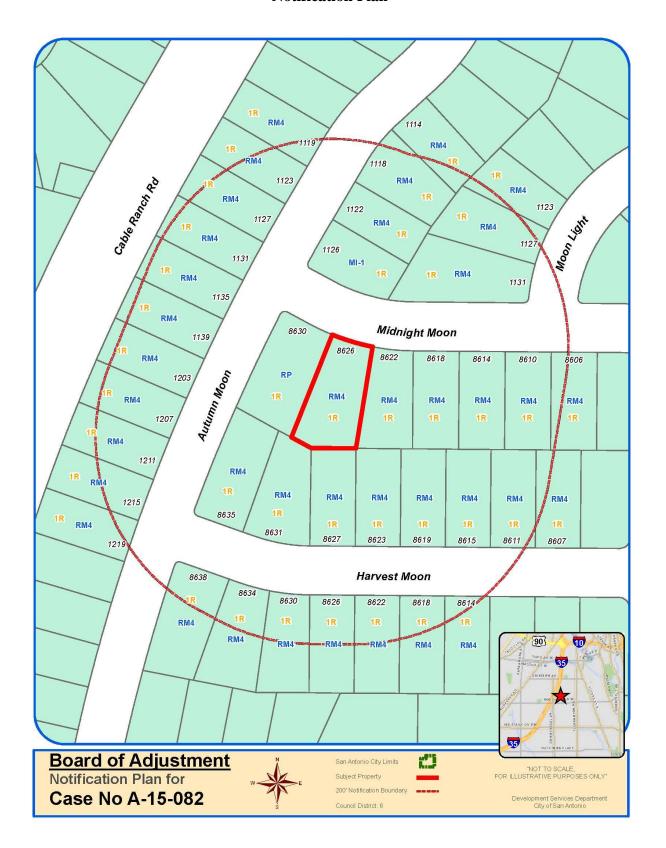

## Attachment 1 Notification Plan



## Attachment 1 Notification Plan (continued)



**Attachment 2 Plot Plan** 



Case No A-15-082

Council District: 6

Development Services Department City of San Antonio

## Attachment 2 Plot Plan (continued)



Board of Adjustment
Plot Plan for
Case No A-15-082



8626 Midnight Moon

Deue lop me it Seru loes Departme it Offy of Sair Air to illo

**Attachment 3 Applicant's Site Plan** Stoot wrought Iron Fence with 6 foot Post Driveway Covered Carport Covered Patio 8626 Midnight Moon San Antonio TX 78245 Home E Back Covered Backyard

**Attachment 4 – Photos** 

8626 Midnight Moon – Subject Property



Neighboring property has the same fence