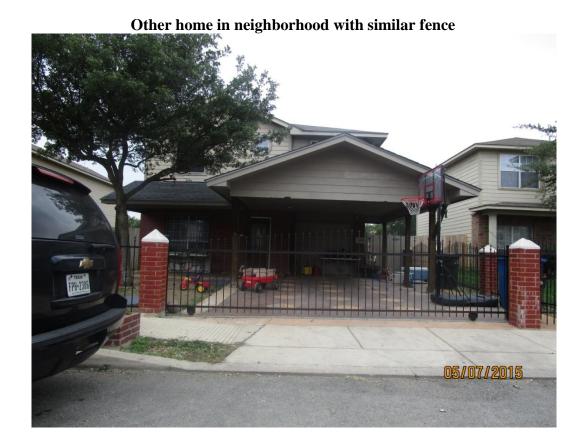

**Attachment 4 – Photos** 

8626 Midnight Moon – Subject Property

Neighboring property has the same fence