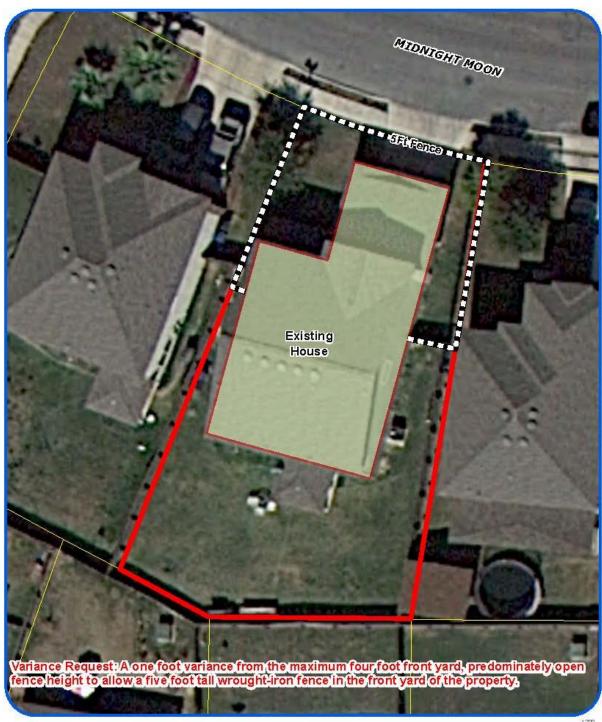

## Attachment 2 Plot Plan (continued)

Board of Adjustment
Plot Plan for
Case No A-15-082

8626 Midnight Moon

Deue lop me it Seru loes Departme it Offy of Sair Air to illo

**Attachment 3 Applicant's Site Plan** Stoot wrought Iron Fence with 6 foot Post Driveway Covered Carport Covered Patio 8626 Midnight Moon San Antonio TX 78245 Home E Back Covered Backyard