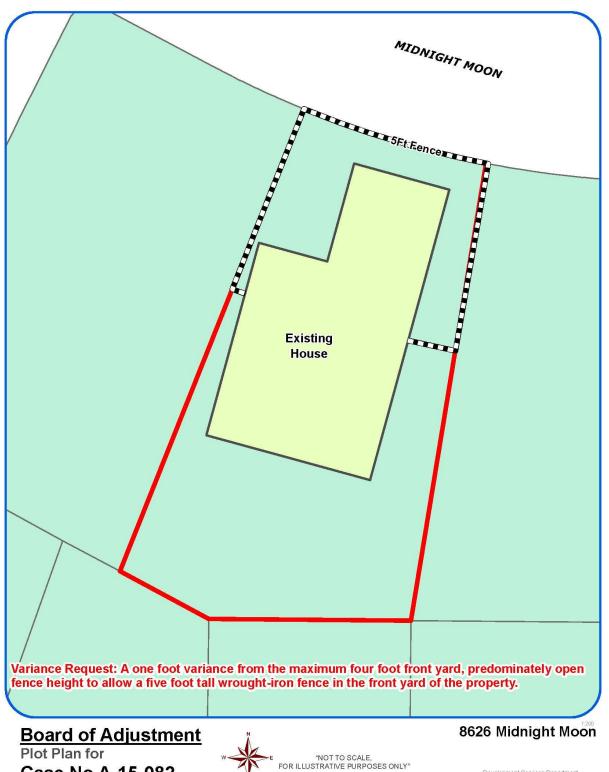

## Attachment 2 Plot Plan (continued)

Board of Adjustment
Plot Plan for
Case No A-15-082

8626 Midnight Moon

Deue lop me it Seru loes Departme it Offy of Sair Air to illo

**Attachment 3 Applicant's Site Plan** Stoot wrought Iron Fence with 6 foot Post Driveway Covered Carport Covered Patio 8626 Midnight Moon San Antonio TX 78245 Home E Back Covered Backyard