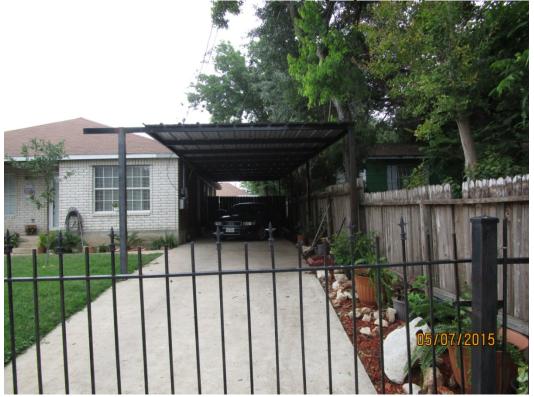

## Attachment 4 – Photos

# Metal carport

Three feet from front property line, large ROW