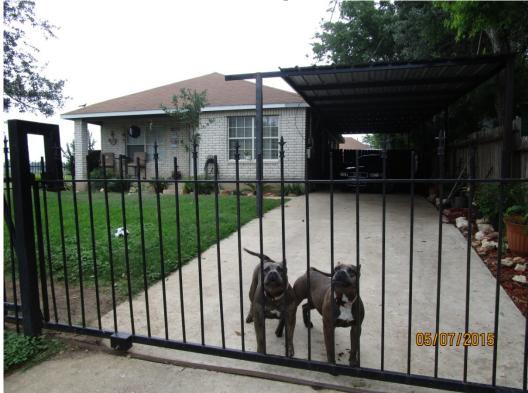

## Attachment 4 – Photos

# Metal carport

Three feet from front property line, large ROW