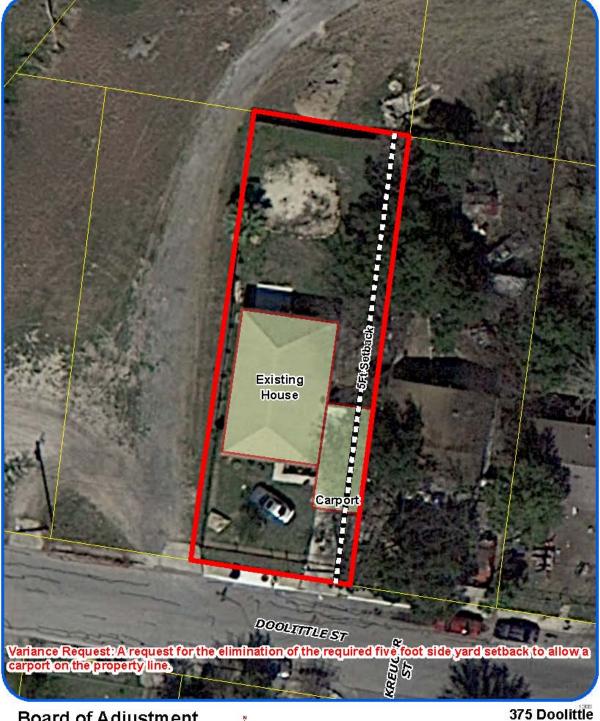

## Attachment 4 – Photos

## **375 Doolittle – Subject Property**

# Metal carport

Three feet from front property line, large ROW