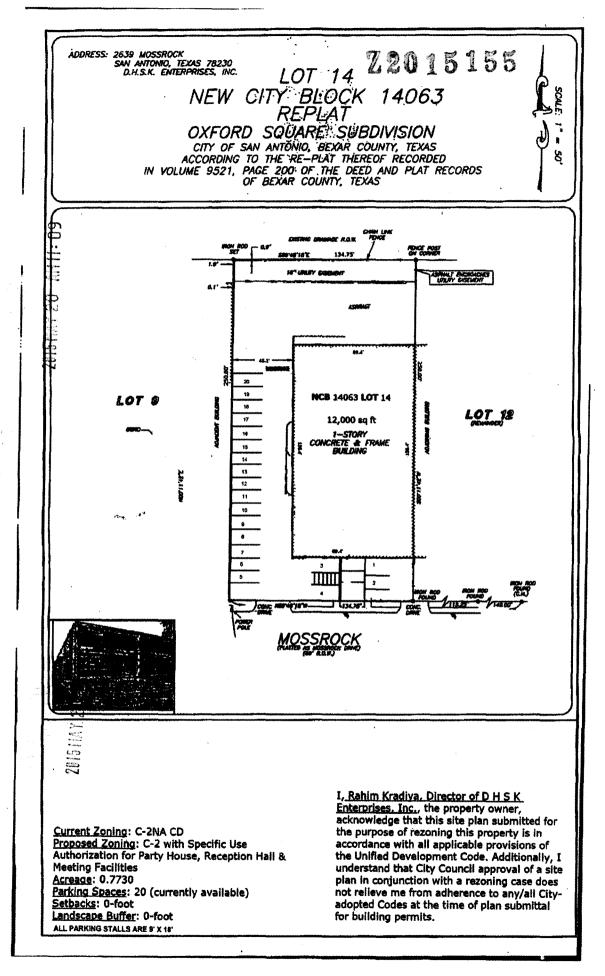

## **BE IT ORDAINED BY THE CITY COUNCIL OF THE CITY OF SAN ANTONIO:**

**SECTION 1.** Chapter 35, Unified Development Code, Section 35-304, Official Zoning Map, of the City Code of San Antonio, Texas is amended by changing the zoning district boundary of Lot 14, NCB 14063 from "C-2NA CD AHOD" Commercial Nonalcoholic Sales Airport Hazard Overlay District with a Conditional Use for Wholesale Plumbing Fixtures and Supplies with Outside Storage of Plumbing Pipe, Fitting and Related Products and "C-2NA" Commercial Nonalcoholic Sales District with Conditional Use for Wholesale Plumbing Fixtures and Supplies with Outside Storage of Plumbing Pipe, Fittings and Related Products. to "C-2 S AHOD" Commercial Airport Hazard Overlay District with Specific Use Authorization for Party House, Reception Hall, and Meeting Facilities and "C-2 S" Commercial District with Specific Use Authorization for Party House, Reception Hall, and Meeting Facilities.

**SECTION 3.** The City Council approves this Specific Use Authorization so long as the attached site plan is adhered to. A site plan is attached as **Attachment "A"** and made a part hereof and

SG/cla 05/21/2015 # Z-3

## Attachment A