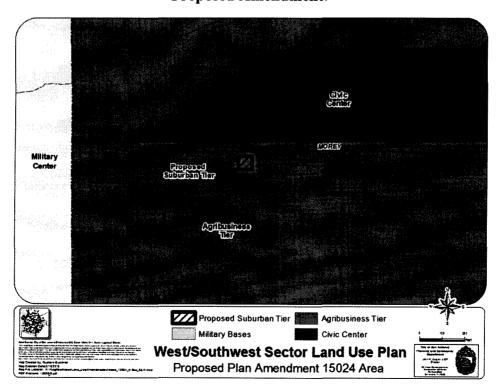

## ATTACHMENT II Proposed Amendment:

## BE IT ORDAINED BY THE CITY COUNCIL OF THE CITY OF SAN ANTONIO:

**SECTION 1.** The West/Southwest Sector Plan, a component of the Comprehensive Master Plan of the City, is hereby amended by changing the use approximately 0.13 acres of land out of NCB 13965 Irrigated Subdivision located at 5524 Morey Road, from Agribusiness Tier to Suburban Tier. All portions of land mentioned are depicted in **Attachments "I"** and "**II"**, attached hereto and incorporated herein for all purposes.