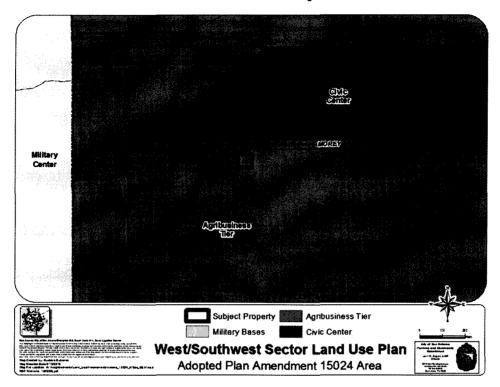

## ATTACHMENT I Land Use Plan as Adopted:

## BE IT ORDAINED BY THE CITY COUNCIL OF THE CITY OF SAN ANTONIO:

**SECTION 1.** The West/Southwest Sector Plan, a component of the Comprehensive Master Plan of the City, is hereby amended by changing the use approximately 0.13 acres of land out of NCB 13965 Irrigated Subdivision located at 5524 Morey Road, from Agribusiness Tier to Suburban Tier. All portions of land mentioned are depicted in **Attachments "I"** and "**II"**, attached hereto and incorporated herein for all purposes.