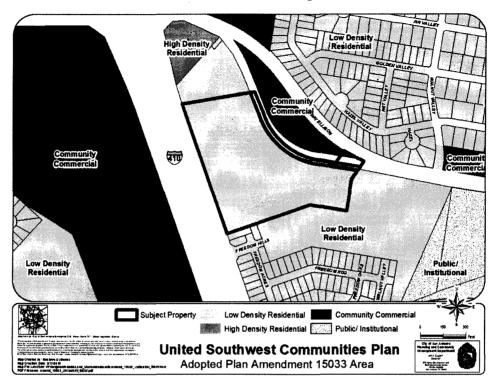

## ATTACHMENT I Land Use Plan as Adopted:

## BE IT ORDAINED BY THE CITY COUNCIL OF THE CITY OF SAN ANTONIO:

SECTION 1. The United Southwest Communities Plan, a component of the Comprehensive Master Plan of the City, is hereby amended by changing the use of approximately 13.038 acres of land out of NCB 15228 generally located at the Southeast intersection of Loop 410 and Ray Ellison Boulevard, from Low Density Residential to High Density Residential on 12.50 acres and from Low Density Residential to Community Commercial on 0.538 acres. All portions of land mentioned are depicted in **Attachments "I"** and "II", attached hereto and incorporated herein for all purposes.