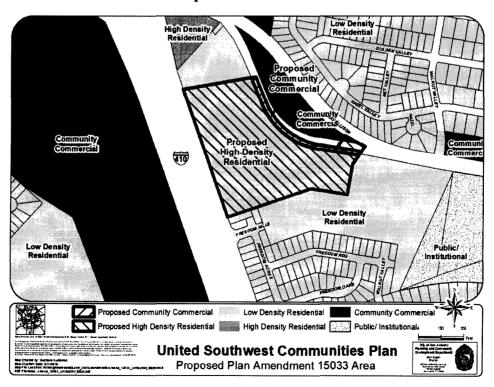

## ATTACHMENT II Proposed Amendment:

## BE IT ORDAINED BY THE CITY COUNCIL OF THE CITY OF SAN ANTONIO:

SECTION 1. The United Southwest Communities Plan, a component of the Comprehensive Master Plan of the City, is hereby amended by changing the use of approximately 13.038 acres of land out of NCB 15228 generally located at the Southeast intersection of Loop 410 and Ray Ellison Boulevard, from Low Density Residential to High Density Residential on 12.50 acres and from Low Density Residential to Community Commercial on 0.538 acres. All portions of land mentioned are depicted in **Attachments "I"** and "II", attached hereto and incorporated herein for all purposes.