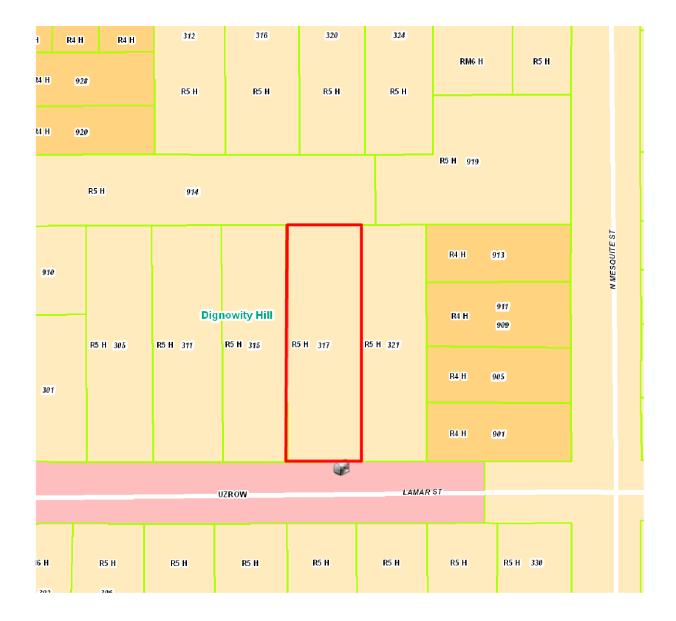

#### HISTORIC AND DESIGN REVIEW COMMISSION

June 03, 2015 Agenda Item No: 05

HDRC CASE NO: 2015-202

**ADDRESS:** 317 LAMAR ST

**LEGAL DESCRIPTION:** NCB 519 BLK 24 LOT 15

**ZONING:** R5 H CITY COUNCIL DIST.: 2

**DISTRICT:** Dignowity Hill Historic District

APPLICANT: Devin Elder
OWNER: Devin Elder
TYPE OF WORK: Tax Certification

**REOUEST:** 

The applicant is requesting Historic Tax Certification for the property at 317 Lamar.