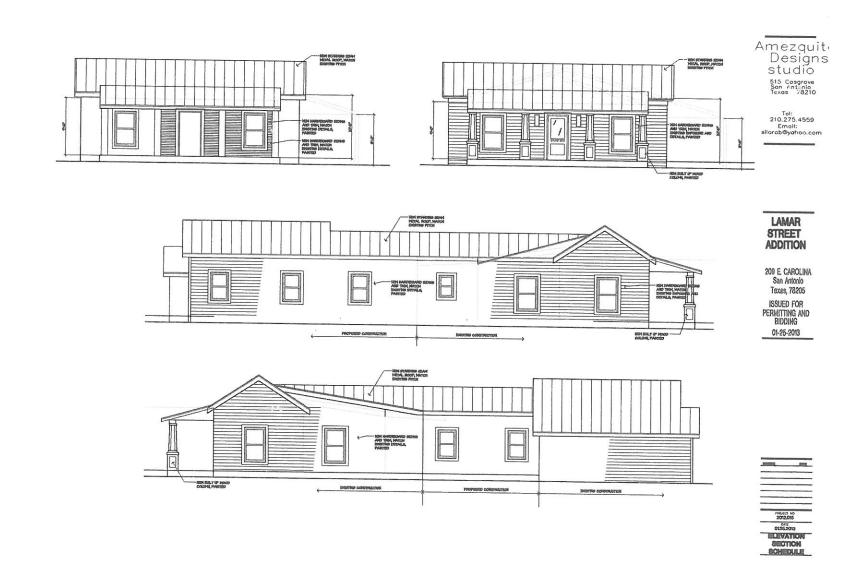

## **FINDINGS:**

- a. The scope of work consists of various items that have been approved by the HDRC including the installation of new wood siding, the installation of new cedar front porch columns, a new standing seam metal roof, the repair and replacement of the existing trim and fascia, a new wooden front door, wood windows to replace the existing aluminum windows and a rear addition.
- b. The applicant has met all of the requirements for Historic Tax Certification outlined in UDC Section 35-618 and has provided evidence to that effect to the Historic Preservation Officer including interior photos and invoices.

#### LAMAR STREET ADDITION

209 E CAROLINA San Antonio Texas, 78205

ISSUED FOR PERMITTING AND BIDDING

01-25-2013

01 EXISTING SECOND FLOOR PLAN

ELEVATION SECTION SCHEDULE

A5.2

A5.1

Amezquit Designs studio

515 Cosgrove Sun Antonio Texas 78210

Tel: 210.275,4559 Email: silorob@yahoo.com

LAMAR STREET ADDITION

209 E CAROLINA San Antonio Texas, 78205 ISSUED FOR PERMITTING AND BIDDING 01-25-2013