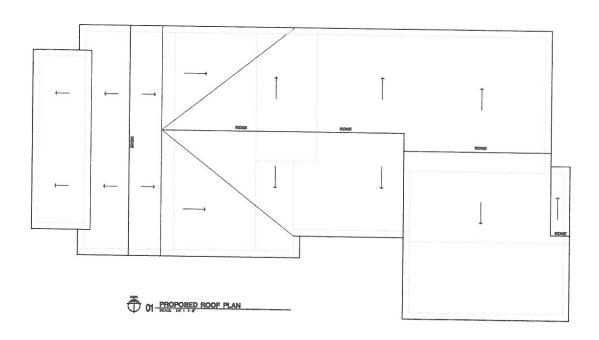

AND FLOAT, TEXTURE AND PAINT.
  (3) 5/4" THE CEDAR & SCITTIS
- (4) 24 BA CONT. BALY, STEEL BUTTER
- (B) 24 GA CONT. GALY. STEEL DRIP
- (6) R-15 BATT INSULATION
- (T) R-50 BATT INSULATION
- (B) 2 X RAPTER TAILS TO MATCH EXISTING PAINTED
- (F) CONT. 24 GA, GALV. STEEL FLASHING
- 2 2X4 BLOCKING & MID-HEIGHT
- 23 5/4" THE DECKING
- R-19 BATT INSULATION BETWEEN FLOORS
- @ DOUBLE 2X4 TOP PLATE
- (2) 1/2" CEMENTITIOUS BACKER BOARD
- (2) WIDE HARDIE PLANK, SELECT CEDAR, FACTORY PRIMED, FIELD PAINTED

# Amezquit. Designs studio

515 Caagrove San Antonio Texas 78210

Tel; 210.275.4559 Email; silorob@yahoo.com

#### LAMAR STREET ADDITION

209 E CAROLINA San Antonio Texas, 78205

ISSUED FOR PERMITTING AND BIDDING

01-25-2013



01 EXISTING SECOND FLOOR PLAN

ELEVATION SECTION SCHEDULE

A5.2



A5.1



SINTERIA DE SINTERIA SI POLITICA DE LA CASTANCIA SI SINTERIA DE SINTERIA DESIRIA DE SINTERIA DESIRIA DESIRIA DE SINTERIA DESIRIA DESIRIA DE SINTERIA DESIRIA DESIRIA DESIRIA DE SINTERIA DESIRIA DESIRIA DE SINTERIA DESIRIA DESIRIA DE SINTERIA DESIRIA DESIRIA DE SINTERIA DESIRIA DESIRIA DESIRIA DE SINTERIA DE SI

Amezquit Designs studio

515 Cosgrove Sun Antonio Texas 78210

Tel: 210.275,4559 Email: silorob@yahoo.com

LAMAR STREET ADDITION

209 E CAROLINA San Antonio Texas, 78205 ISSUED FOR PERMITTING AND BIDDING 01-25-2013

ROOF PLAN

A3.1

# 317 Lamar 78202

# **Project Timeline**



●●○○ Sprint 🛜

10:23 AM

Q +

# 2015

| 1  | 10 | J  |       |     |     |      | _  | EE  | 2   |    |     |    |    |     |    |    |    |    |    |    |
|----|----|----|-------|-----|-----|------|----|----