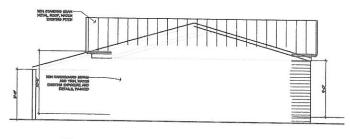

#### KEY NOTES NOT ALL NOTES USED

- ASPHALT DIMENSIONAL SHINGLE ROOF, 25
  YEAR
   SISTING PIER AND BEAM FOUNDATION, REFER
  TO ENGINEERS STRUCTURAL DRAWNES
   NEW HARDIBOARD SIDING, PAINTED

- (4) 1/2" SHB ON 2X4 HOOD PRAMING @ 16" O.C., TAPE AND FLOAT, TEXTURE AND PAINT.
- (5) 1/2" AIRSPACE
- 6 IS LIS. FELT ON 1/2" O.S.B. SHEATHING
- 1 1/2" X 5" HARD WOOD DRIP, PAINTED
  2" DIAMETER GALV, VENT
- (1) BASE AS SCHEDULED
- FINISH FLOOR AS SCHEDULED
- (II) EXISTING 2X4 WALL
- (1) 5/6" GAB CELING, TAPE AND FLOAT, TEXTURE AND PAINT.
  (3) 5/4" THE CEDAR & SCITTIS
- (4) 24 BA CONT. BALY, STEEL BUTTER
- (B) 24 GA CONT. GALY. STEEL DRIP
- (6) R-15 BATT INSULATION
- (T) R-50 BATT INSULATION
- (B) 2 X RAPTER TAILS TO MATCH EXISTING PAINTED
- (F) CONT. 24 GA, GALV. STEEL FLASHING
- 2 2X4 BLOCKING & MID-HEIGHT
- 23 5/4" THE DECKING
- R-19 BATT INSULATION BETWEEN FLOORS
- @ DOUBLE 2X4 TOP PLATE
- (2) 1/2" CEMENTITIOUS BACKER BOARD
- (2) WIDE HARDIE PLANK, SELECT CEDAR, FACTORY PRIMED, FIELD PAINTED