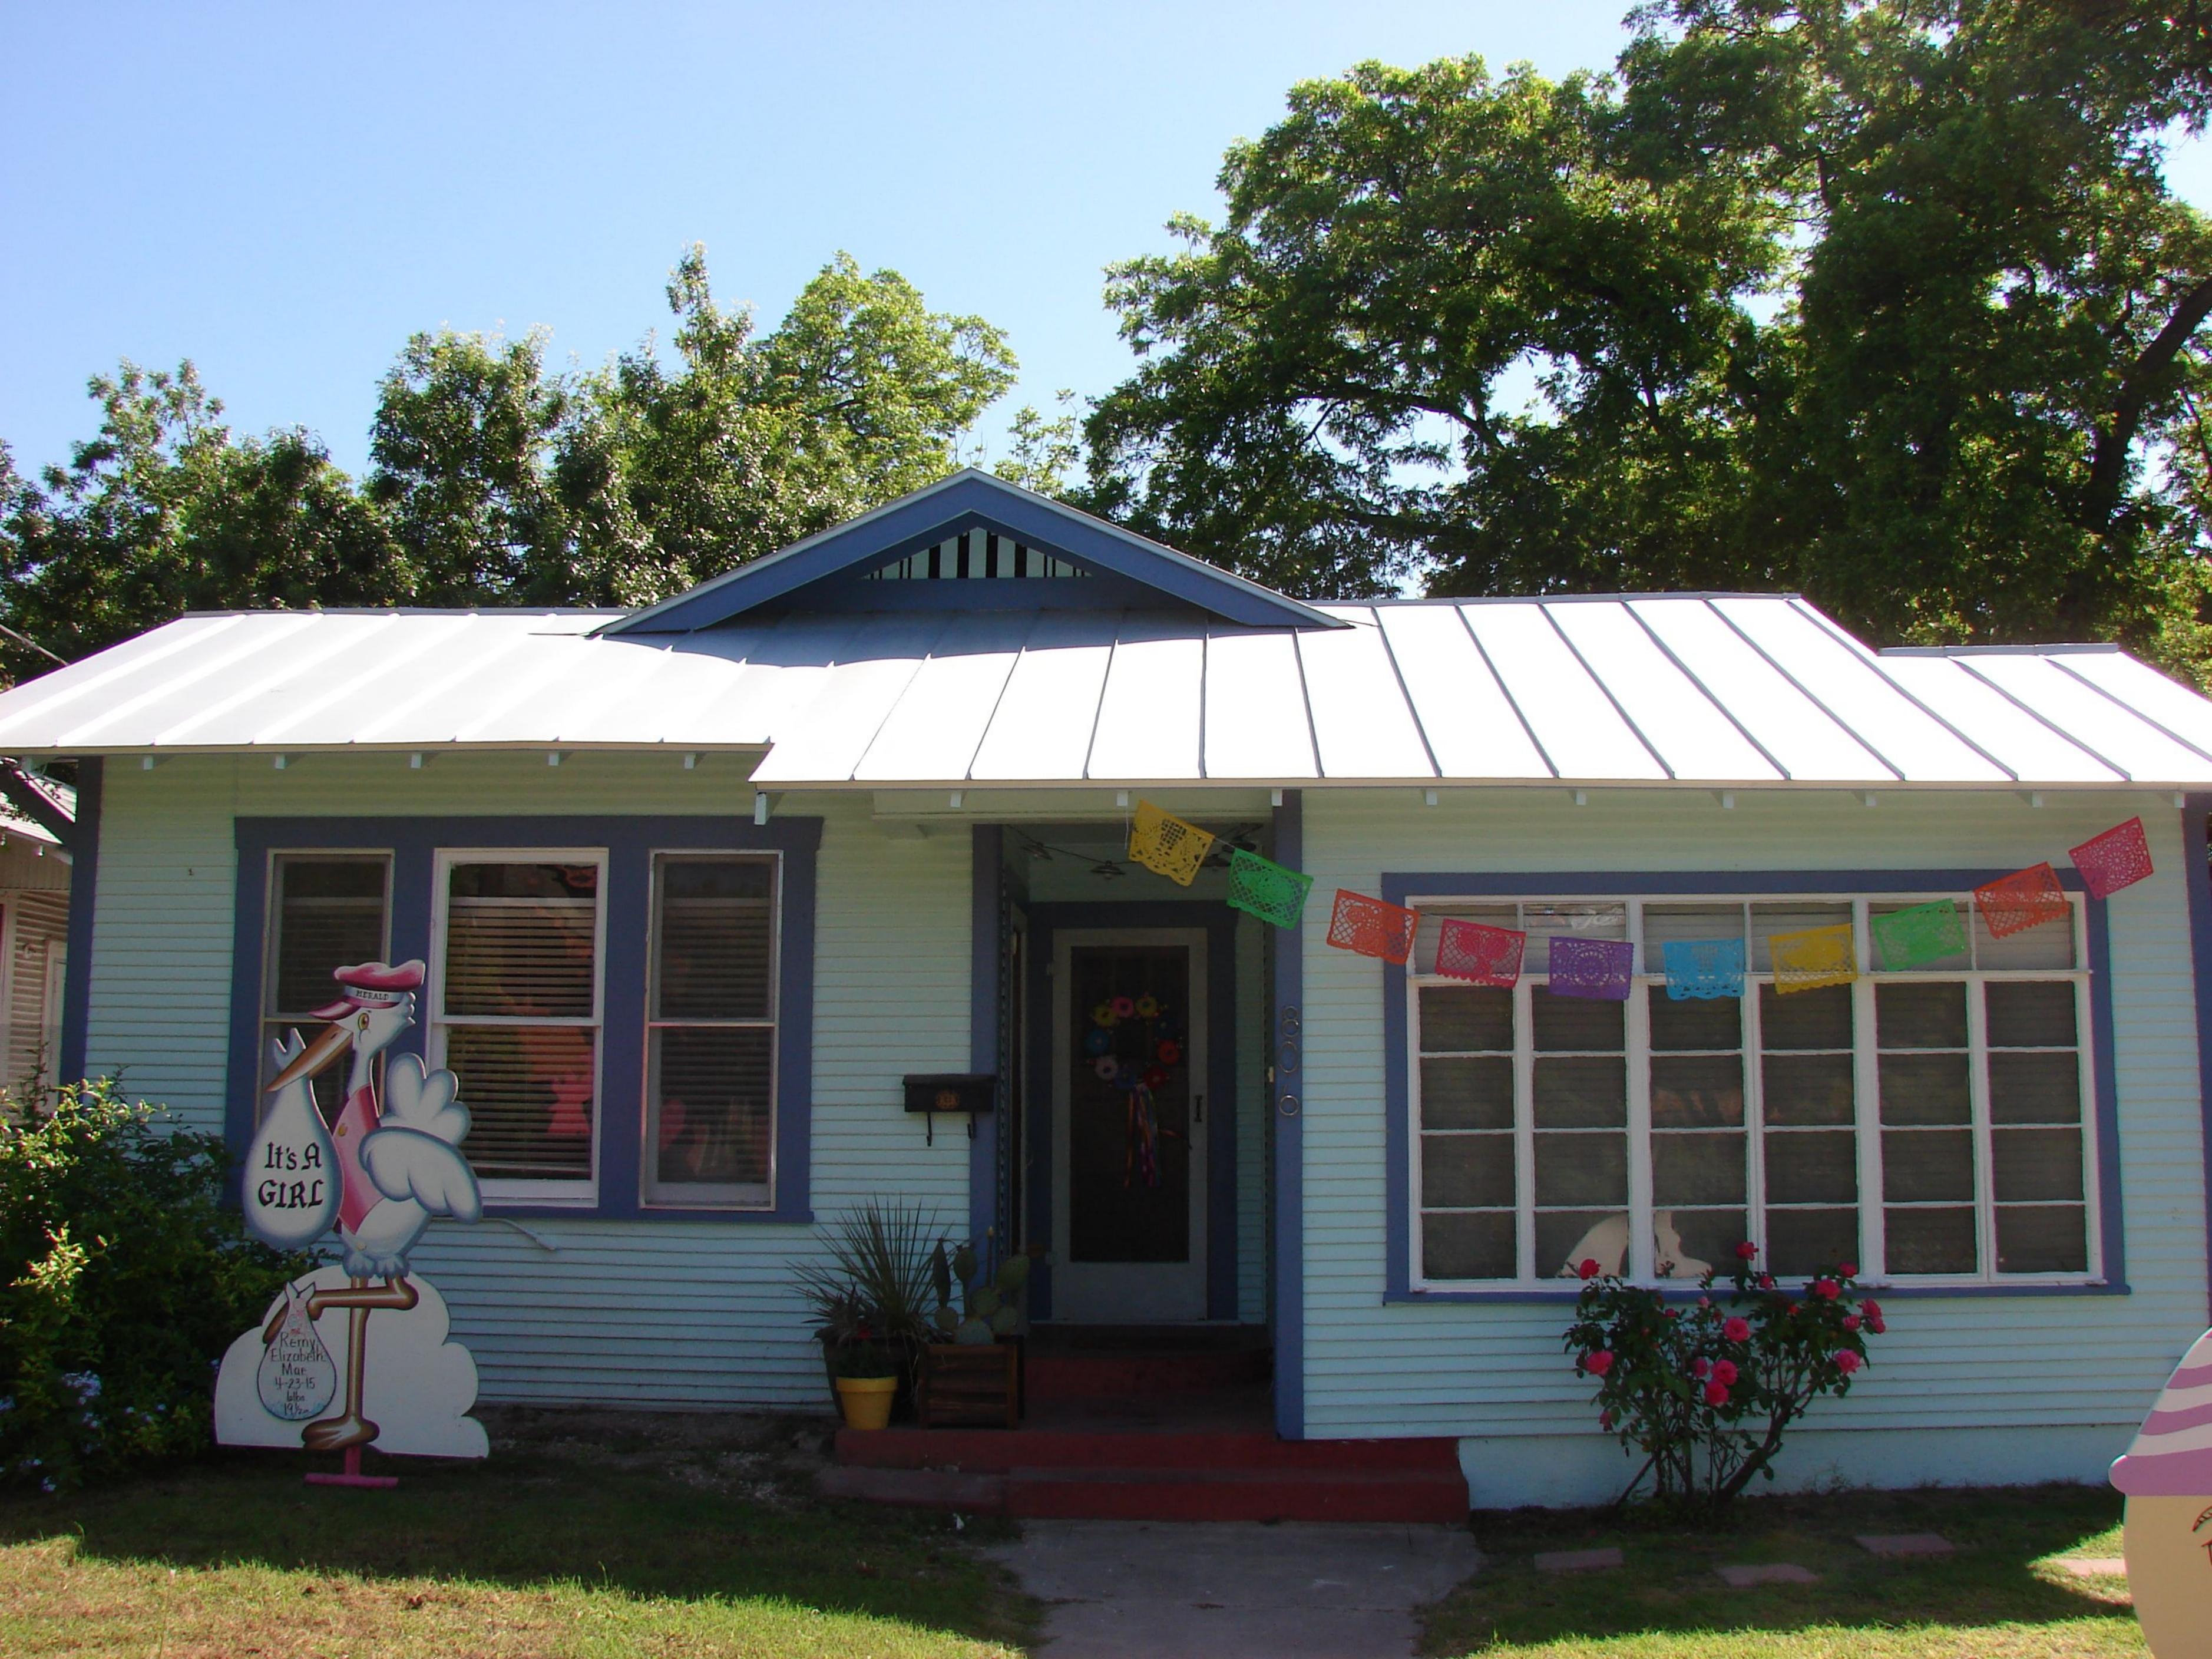

**DISTRICT:** King William Historic District

APPLICANT: Jason Hull
OWNER: Jason Hull
TYPE OF WORK: Tax Verification

**REOUEST:** 

The applicant is requesting Historic Tax Verification for the property at 806 E Guenther.

## **FINDINGS:**

- a. This property received Historic Tax Certification on November 5, 2014.
- b. The applicant has met all requirements of the City's Tax Verification process as described in Section 35-618 of the Unified Development Code and has furnished evidence to that effect to the Historic Preservation Officer.
- c. The approval of Tax Verification by the HDRC in 2015 means that the property owner will be eligible for the Substantial Rehabilitation Tax Incentive beginning in 2016.