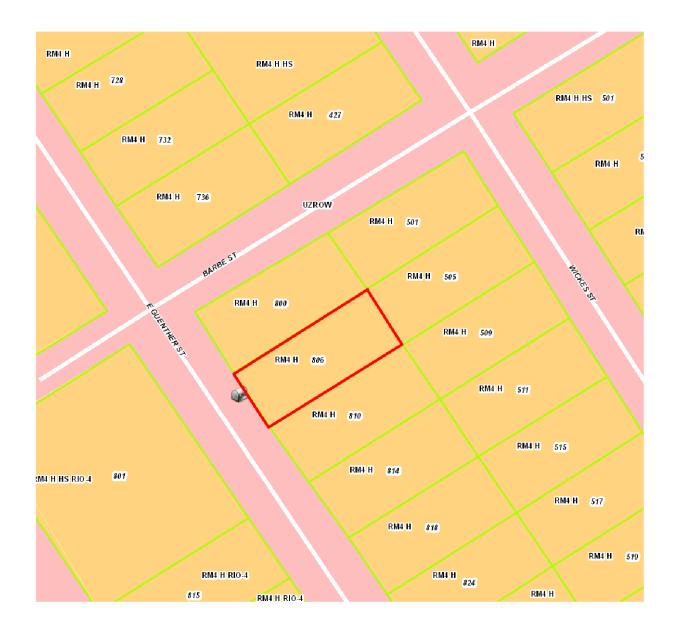

## HISTORIC AND DESIGN REVIEW COMMISSION

June 03, 2015 Agenda Item No: 07

**HDRC CASE NO:** 2015-211

**ADDRESS:** 806 E GUENTHER ST **LEGAL DESCRIPTION:** NCB 2916 BLK 5 LOT 2

**ZONING:** RM4 H CITY COUNCIL DIST.:

**DISTRICT:** King William Historic District

APPLICANT: Jason Hull
OWNER: Jason Hull
TYPE OF WORK: Tax Verification

**REOUEST:** 

The applicant is requesting Historic Tax Verification for the property at 806 E Guenther.