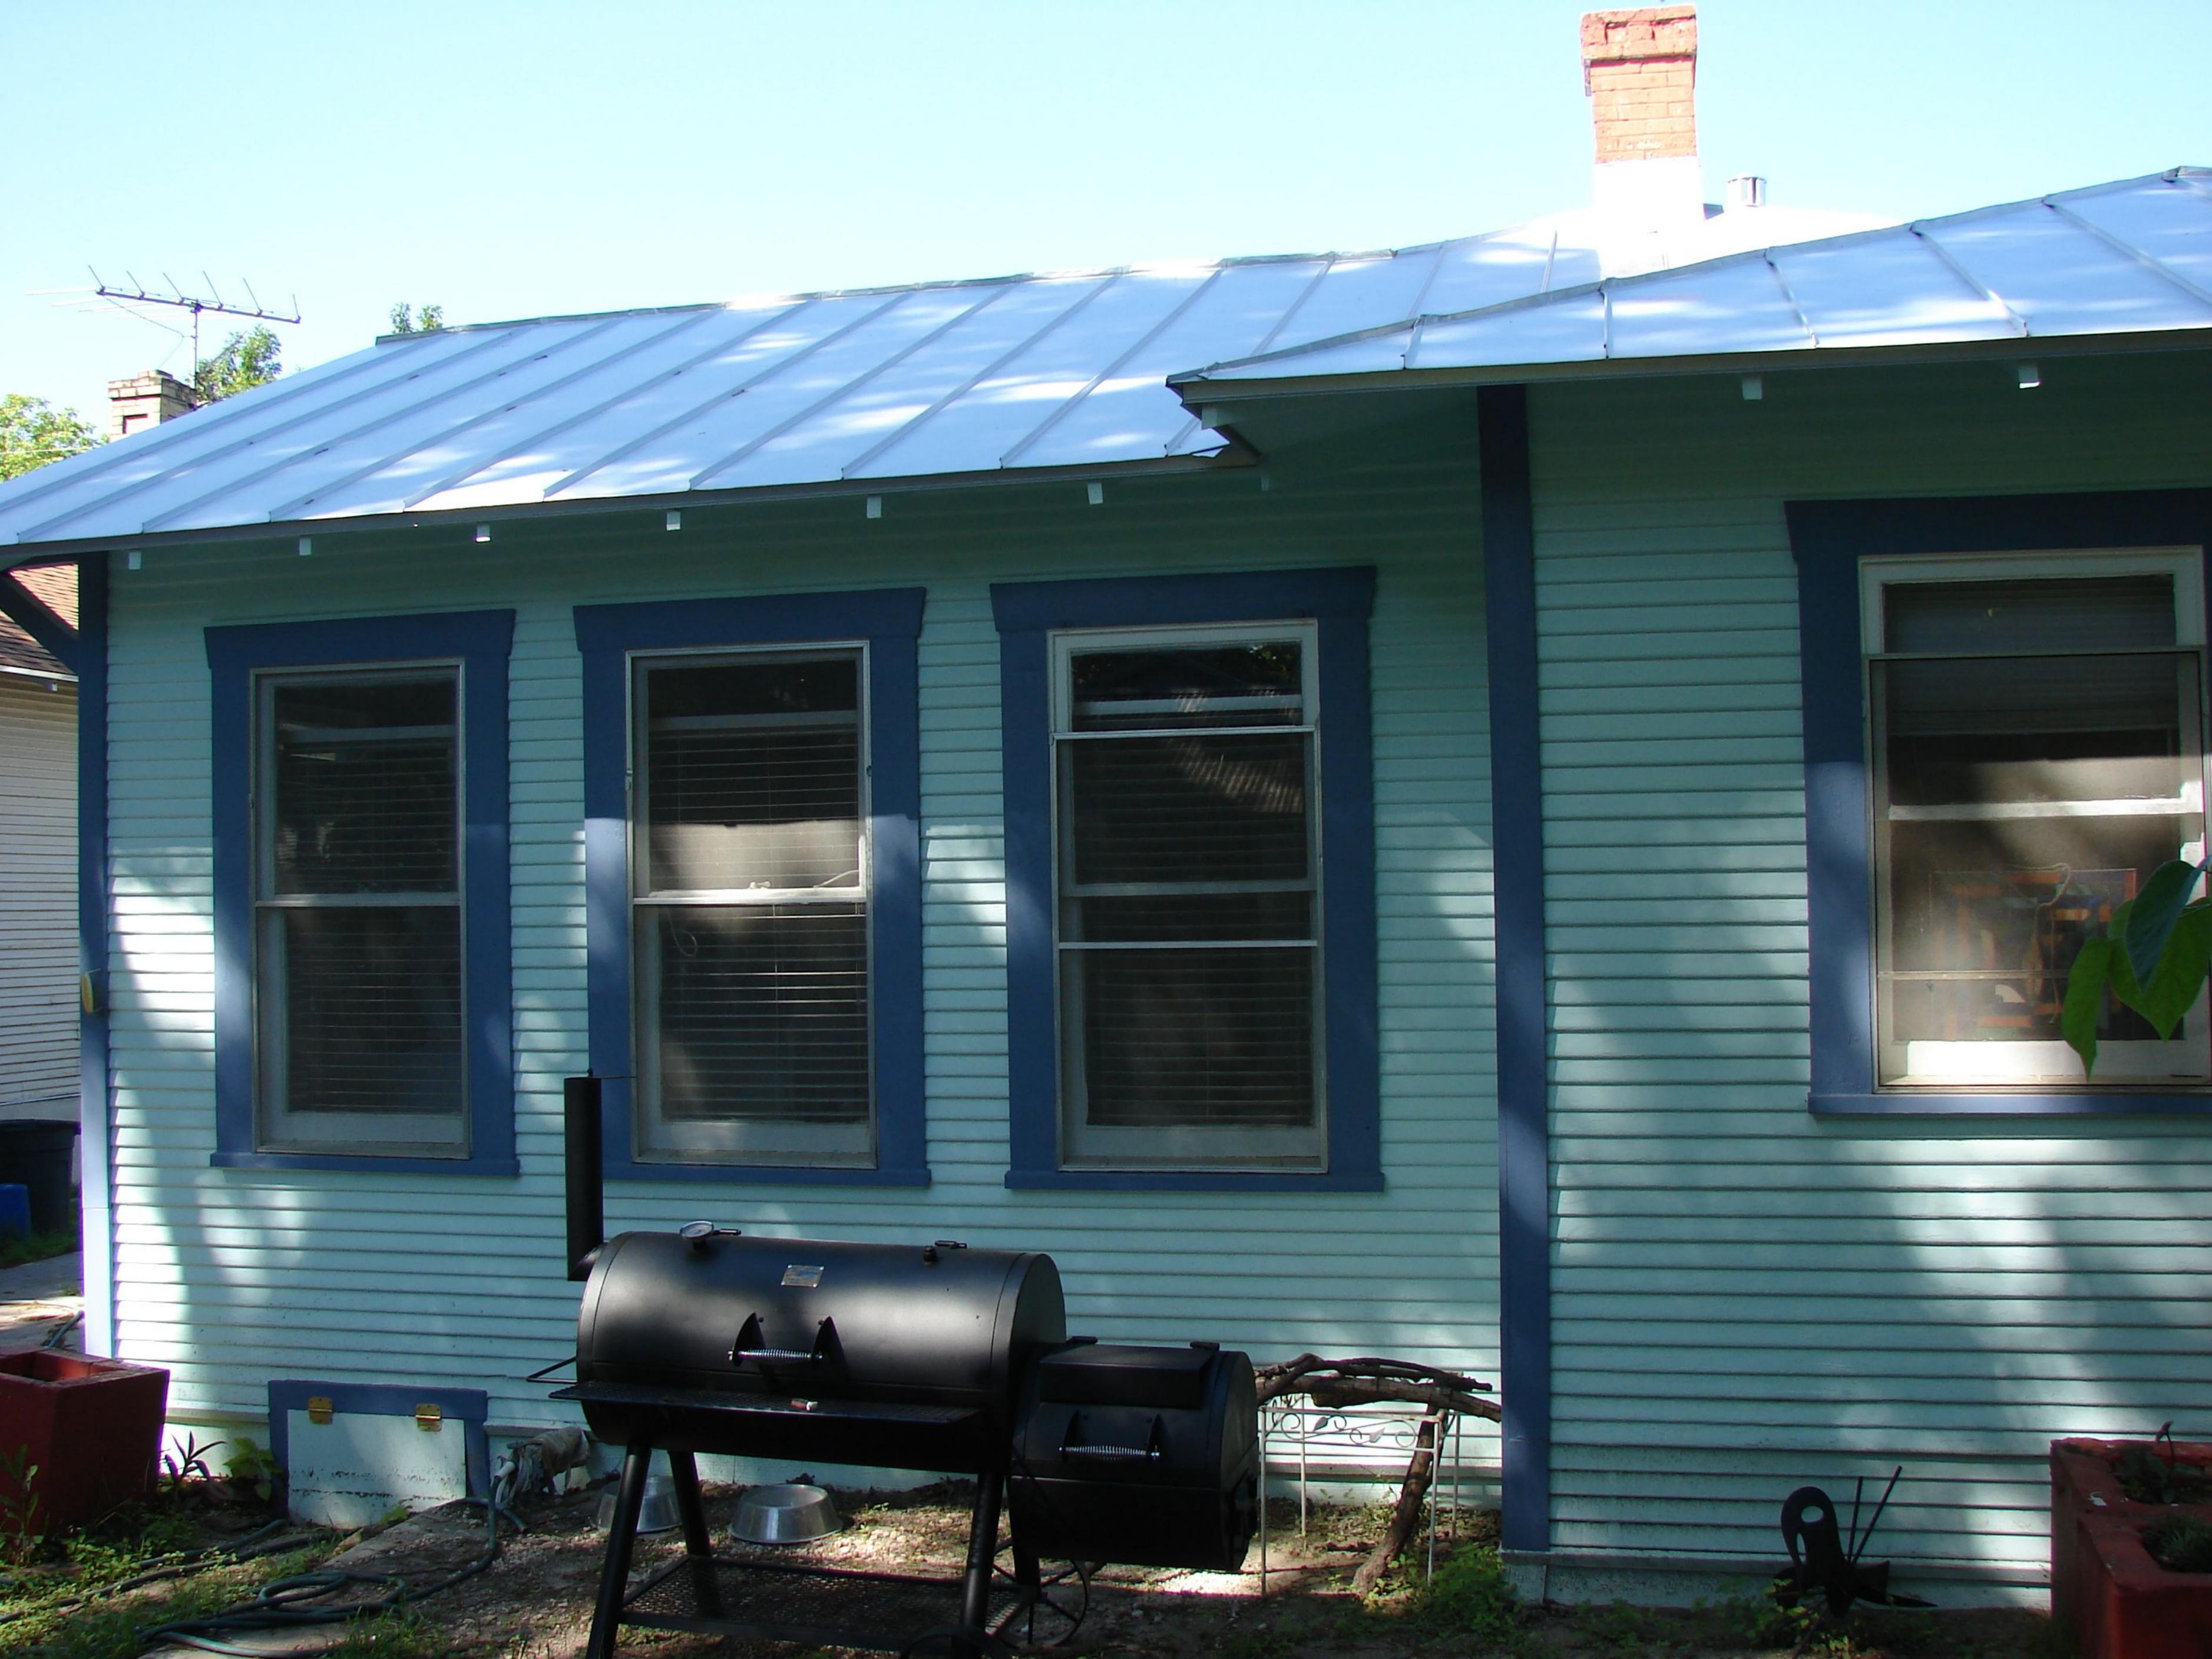

**DISTRICT:** King William Historic District

APPLICANT: Jason Hull
OWNER: Jason Hull
TYPE OF WORK: Tax Verification

**REOUEST:** 

The applicant is requesting Historic Tax Verification for the property at 806 E Guenther.

## **FINDINGS:**

- a. This property received Historic Tax Certification on November 5, 2014.
- b. The applicant has met all requirements of the City's Tax Verification process as described in Section 35-618 of the Unified Development Code and has furnished evidence to that effect to the Historic Preservation Officer.
- c. The approval of Tax Verification by the HDRC in 2015 means that the property owner will be eligible for the Substantial Rehabilitation Tax Incentive beginning in 2016.