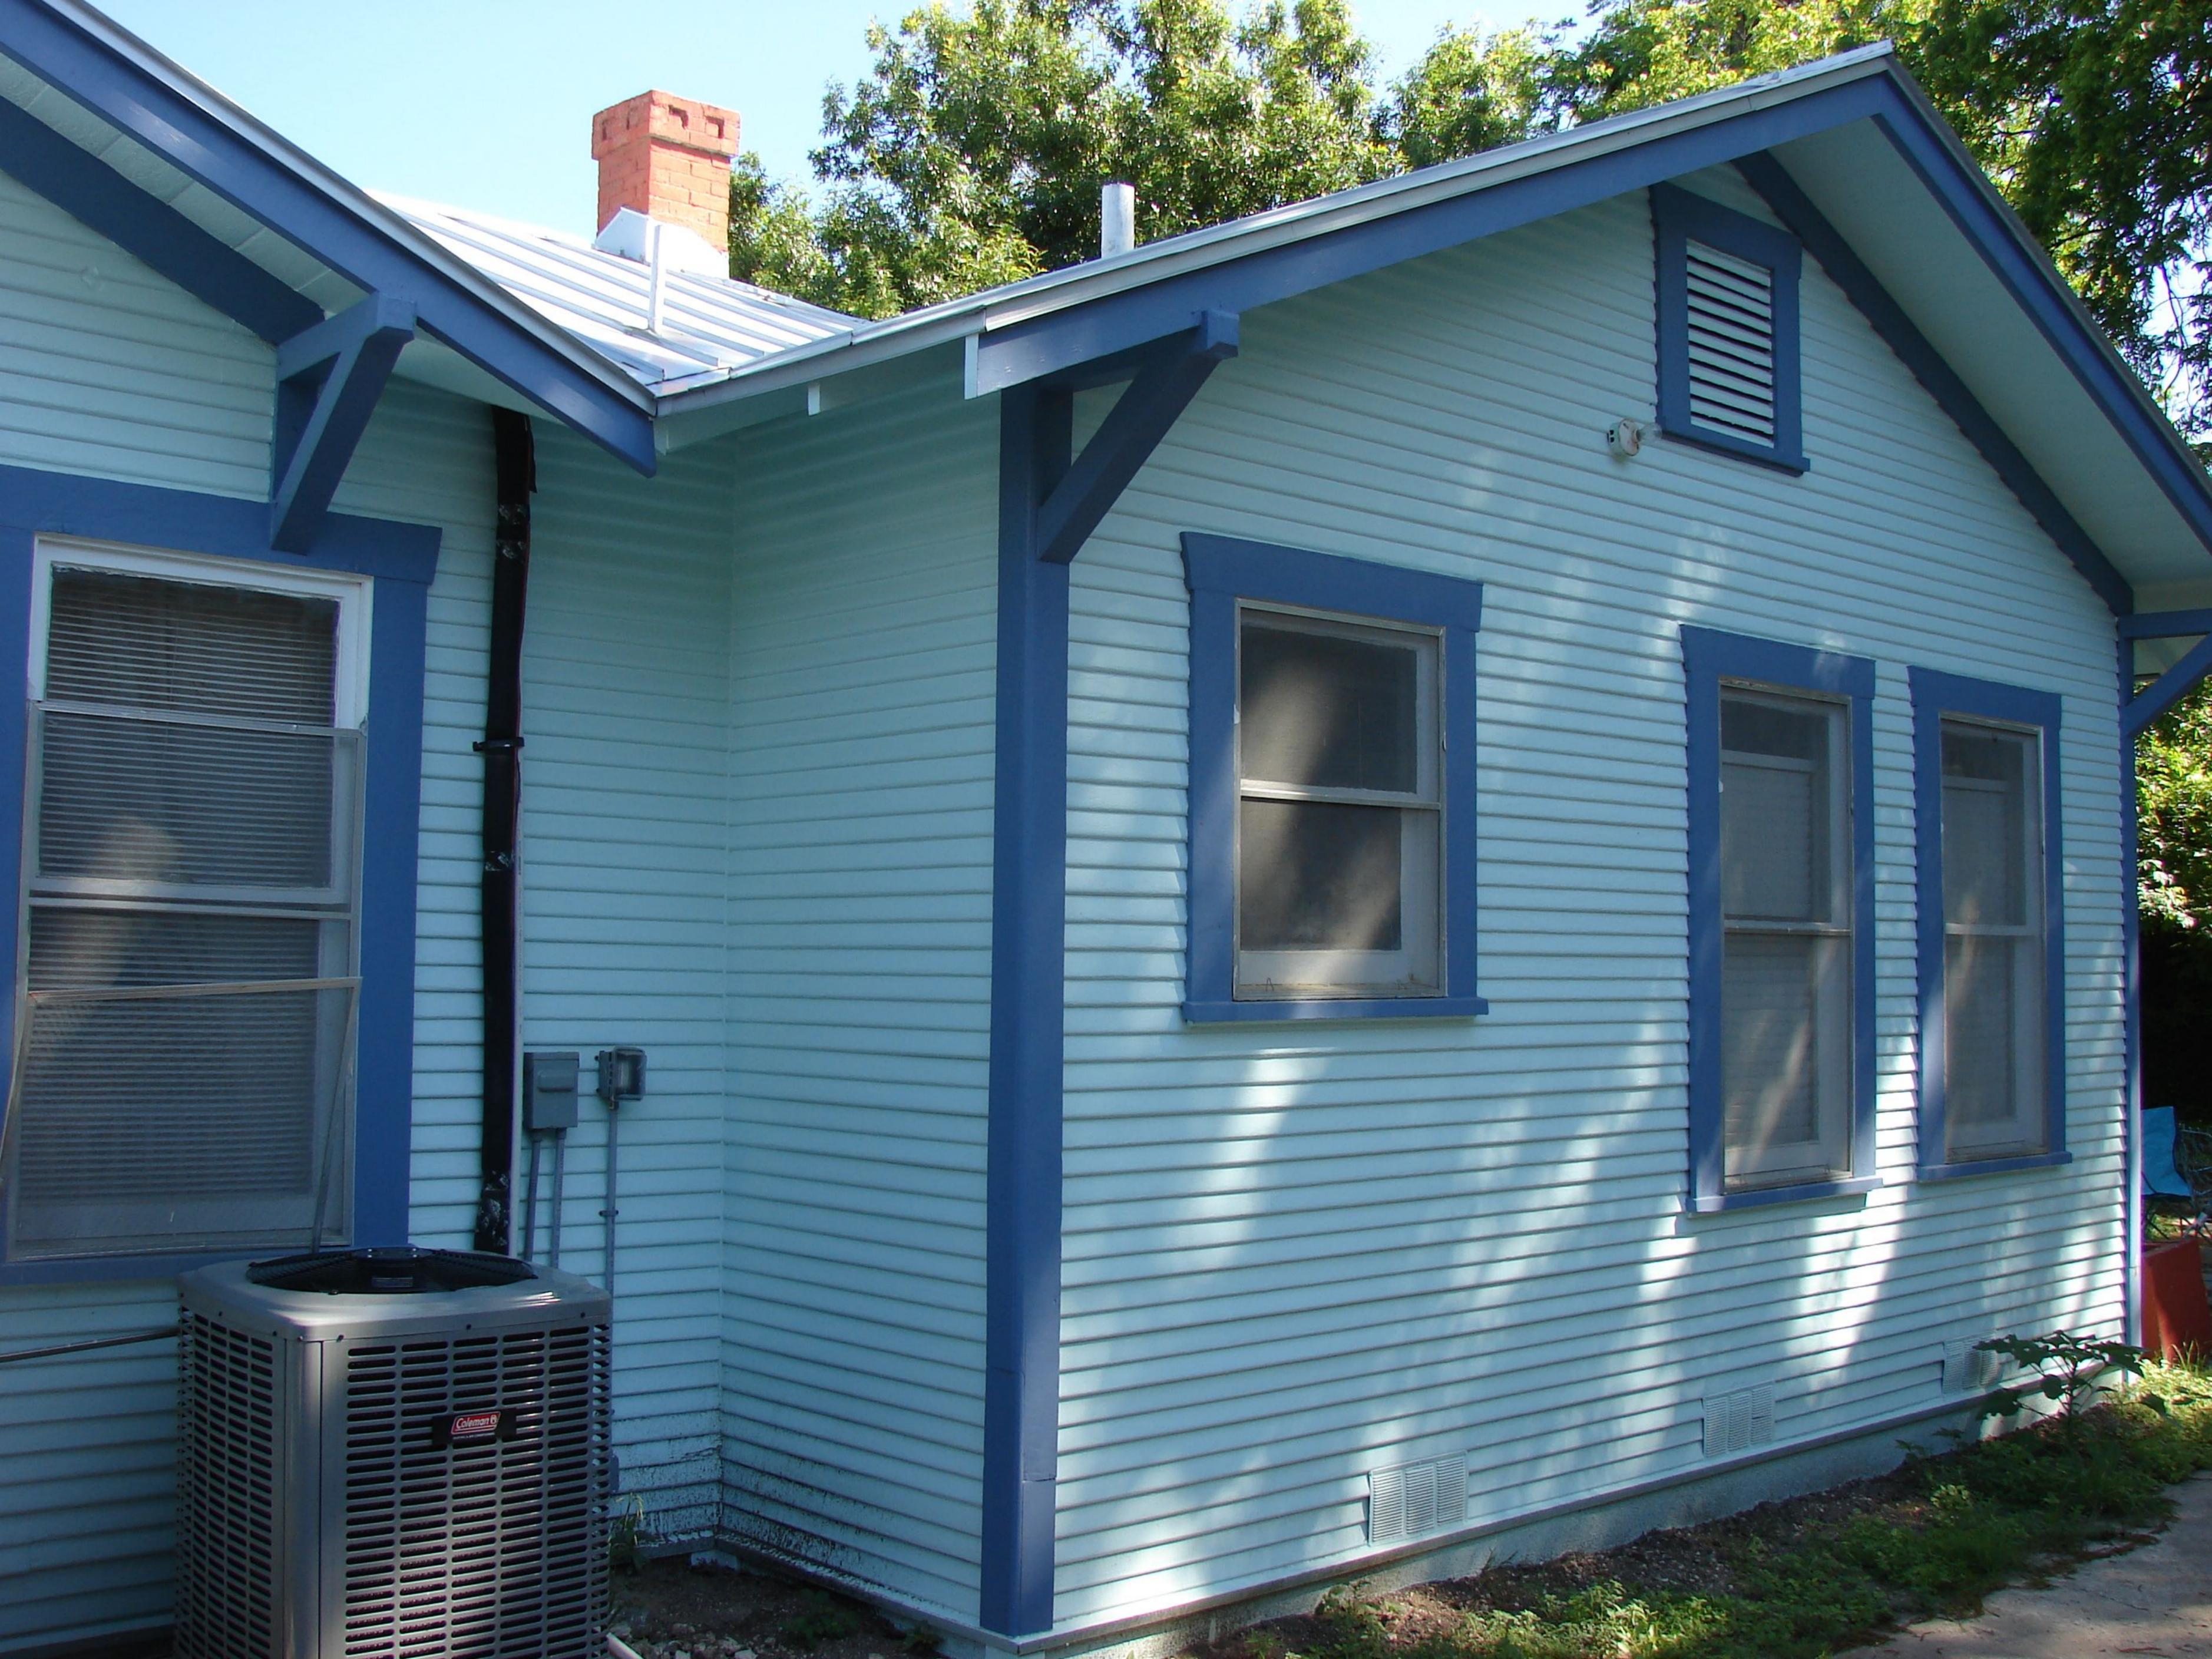

**DISTRICT:** King William Historic District

APPLICANT: Jason Hull
OWNER: Jason Hull
TYPE OF WORK: Tax Verification

**REOUEST:** 

The applicant is requesting Historic Tax Verification for the property at 806 E Guenther.

## **FINDINGS:**

- a. This property received Historic Tax Certification on November 5, 2014.
- b. The applicant has met all requirements of the City's Tax Verification process as described in Section 35-618 of the Unified Development Code and has furnished evidence to that effect to the Historic Preservation Officer.
- c. The approval of Tax Verification by the HDRC in 2015 means that the property owner will be eligible for the Substantial Rehabilitation Tax Incentive beginning in 2016.