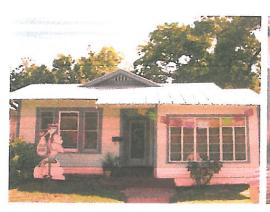

## HISTORIC AND DESIGN REVIEW COMMISSION

June 03, 2015 Agenda Item No: 07

**HDRC CASE NO:** 2015-211

**ADDRESS:** 806 E GUENTHER ST **LEGAL DESCRIPTION:** NCB 2916 BLK 5 LOT 2

**ZONING:** RM4 H CITY COUNCIL DIST.:

**DISTRICT:** King William Historic District

APPLICANT: Jason Hull
OWNER: Jason Hull
TYPE OF WORK: Tax Verification

**REOUEST:** 

The applicant is requesting Historic Tax Verification for the property at 806 E Guenther.

## **FINDINGS:**

- a. This property received Historic Tax Certification on November 5, 2014.
- b. The applicant has met all requirements of the City's Tax Verification process as described in Section 35-618 of the Unified Development Code and has furnished evidence to that effect to the Historic Preservation Officer.
- c. The approval of Tax Verification by the HDRC in 2015 means that the property owner will be eligible for the Substantial Rehabilitation Tax Incentive beginning in 2016.