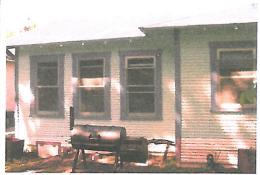

**DISTRICT:** King William Historic District

APPLICANT: Jason Hull
OWNER: Jason Hull
TYPE OF WORK: Tax Verification

**REOUEST:** 

The applicant is requesting Historic Tax Verification for the property at 806 E Guenther.

## **FINDINGS:**

- a. This property received Historic Tax Certification on November 5, 2014.
- b. The applicant has met all requirements of the City's Tax Verification process as described in Section 35-618 of the Unified Development Code and has furnished evidence to that effect to the Historic Preservation Officer.
- c. The approval of Tax Verification by the HDRC in 2015 means that the property owner will be eligible for the Substantial Rehabilitation Tax Incentive beginning in 2016.