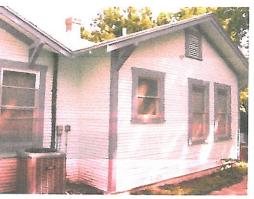

## HISTORIC AND DESIGN REVIEW COMMISSION

June 03, 2015 Agenda Item No: 07

**HDRC CASE NO:** 2015-211

**ADDRESS:** 806 E GUENTHER ST **LEGAL DESCRIPTION:** NCB 2916 BLK 5 LOT 2

**ZONING:** RM4 H CITY COUNCIL DIST.:

**DISTRICT:** King William Historic District

APPLICANT: Jason Hull
OWNER: Jason Hull
TYPE OF WORK: Tax Verification

**REOUEST:** 

The applicant is requesting Historic Tax Verification for the property at 806 E Guenther.

## **FINDINGS:**

- a. This property received Historic Tax Certification on November 5, 2014.
- b. The applicant has met all requirements of the City's Tax Verification process as described in Section 35-618 of the Unified Development Code and has furnished evidence to that effect to the Historic Preservation Officer.
- c. The approval of Tax Verification by the HDRC in 2015 means that the property owner will be eligible for the Substantial Rehabilitation Tax Incentive beginning in 2016.