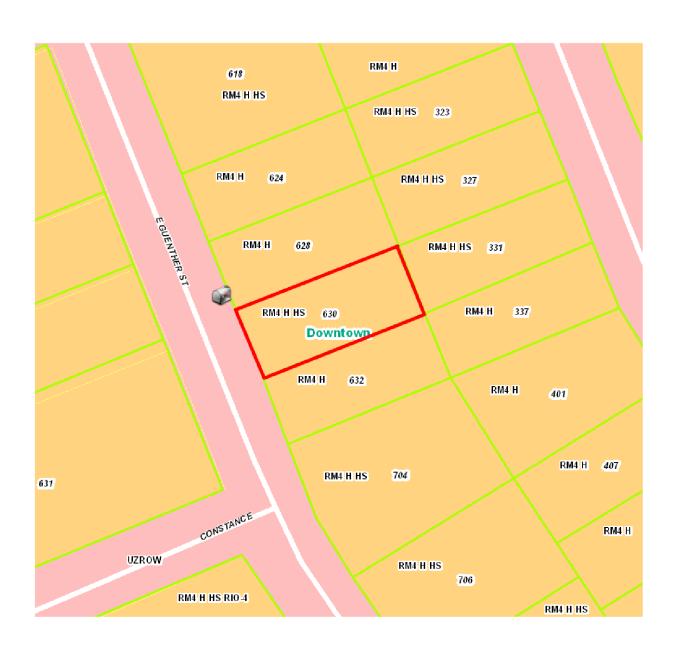

#### HISTORIC AND DESIGN REVIEW COMMISSION

June 03, 2015 Agenda Item No: 08

HDRC CASE NO: 2015-207

**ADDRESS:** 630 E GUENTHER ST **LEGAL DESCRIPTION:** NCB 939 BLK 2 LOT 13

ZONING: RM4 H

CITY COUNCIL DIST.: 1

**DISTRICT:** King William Historic District

**LANDMARK:** Meerscheidt House

APPLICANT: Linda Couch
OWNER: Linda Couch
TYPE OF WORK: Tax Certification

**REQUEST:** 

The applicant is requesting Historic Tax Certification for the property at 630 E Guenther.