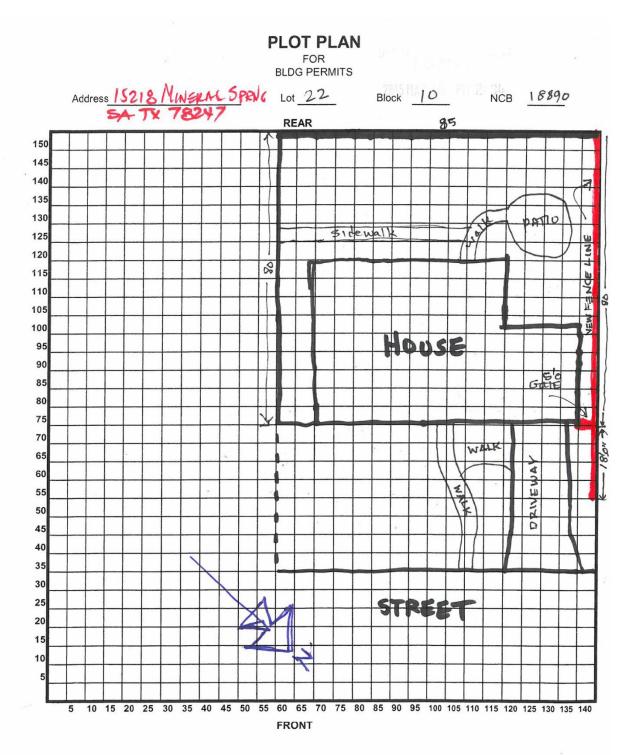

## Attachment 1 Notification Plan



## Attachment 1 Notification Plan (continued)







Development Services Department City of San Antonio

## Attachment 2 Plot Plan (continued)



# Board of Adjustment Plot Plan for

Case No A-15-105



"NOT TO SCALE, FOR ILLUSTRATIVE PURPOSES ONLY" Council District: 10

#### 15218 Mineral Spring Dr

Development Services Department City of San Antonio

#### Attachment 3



Board of Adjustment Plot Plan for

Plot Plan for Case No A-15-105



15218 Mineral Spring Dr

Development Services Department City of San Antonio



## Attachment 4 – Photos

# 15218 Mineral Springs Drive – Subject Property



# Existing fence





Fence directly across the street with similar height