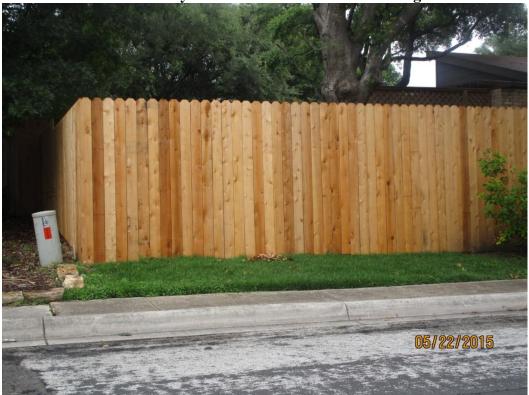

## Attachment 4 – Photos

# 15218 Mineral Springs Drive – Subject Property

# Existing fence

Fence directly across the street with similar height