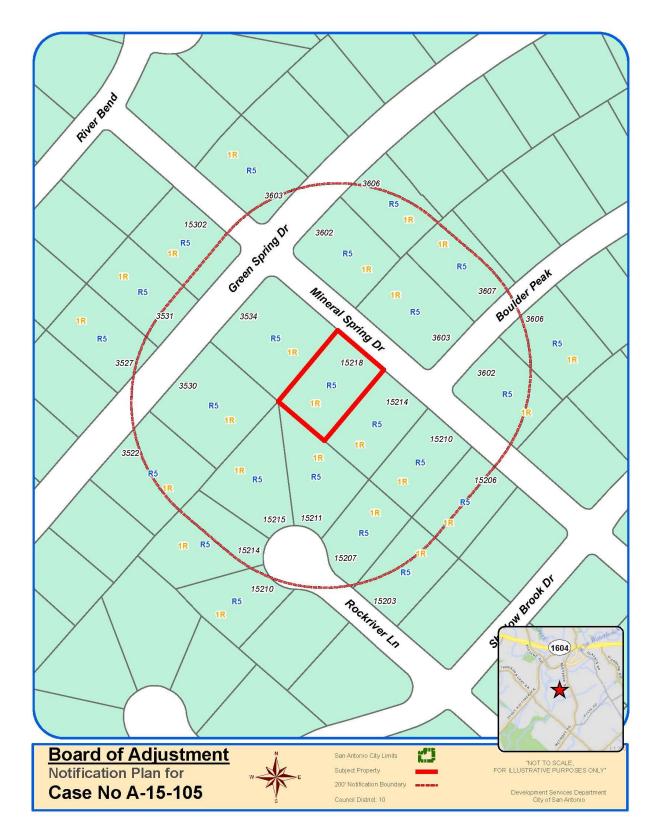

## Attachment 1 Notification Plan



## Attachment 1 Notification Plan (continued)







Development Services Department City of San Antonio

## Attachment 2 Plot Plan (continued)



# Board of Adjustment Plot Plan for

Case No A-15-105



"NOT TO SCALE, FOR ILLUSTRATIVE PURPOSES ONLY" Council District: 10

#### 15218 Mineral Spring Dr

Development Services Department City of San Antonio

#### Attachment 3



Board of Adjustment Plot Plan for

Plot Plan for Case No A-15-105



15218 Mineral Spring Dr

Development Services Department City of San Antonio



## Attachment 4 – Photos

# 15218 Mineral Springs Drive – Subject Property



# Existing fence





Fence directly across the street with similar height