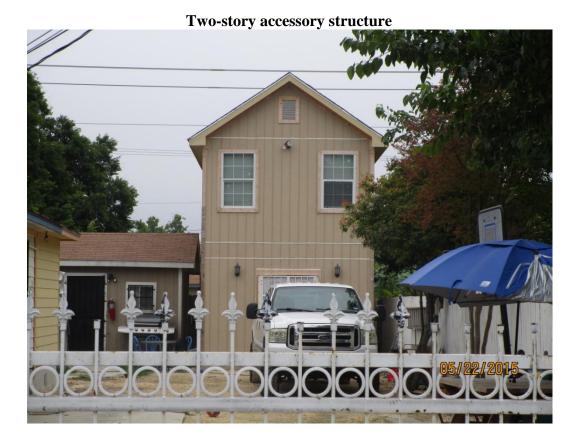

#### WHITMAN AVE

Variance Request: 1) A request for a four foot variance from the required five foot accessory unit side yard setback to allow an existing accessory structure with an eave overhang to remain one foot from the side property line and 2) a two foot variance from the five foot rear setback to allow the accessory structure to remain three feet from the rear property line.

## **Attachment 4 – Photos**

712 Whitman Avenue – Subject Property

Structure near property line