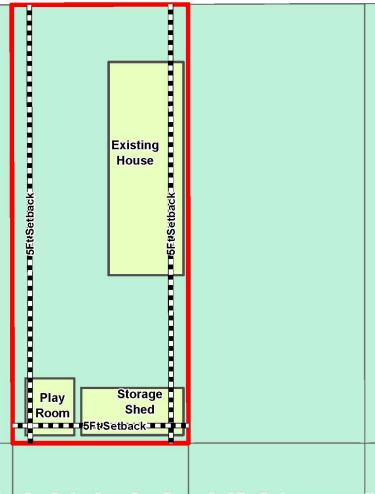

#### WHITMAN AVE

Variance Request: 1) A request for a four foot variance from the required five foot accessory unit side yard setback to allow an existing accessory structure with an eave overhang to remain one foot from the side property line and 2) a two foot variance from the five foot rear setback to allow the accessory structure to remain three feet from the rear property line.

# Attachment 2 Plot Plan (continued)

Board of Adjustment
Plot Plan for
Case No A-15-101

712 Whitman Ave

Development Services Department City of San Antonio Attachment 3
Applicant's Site Plan