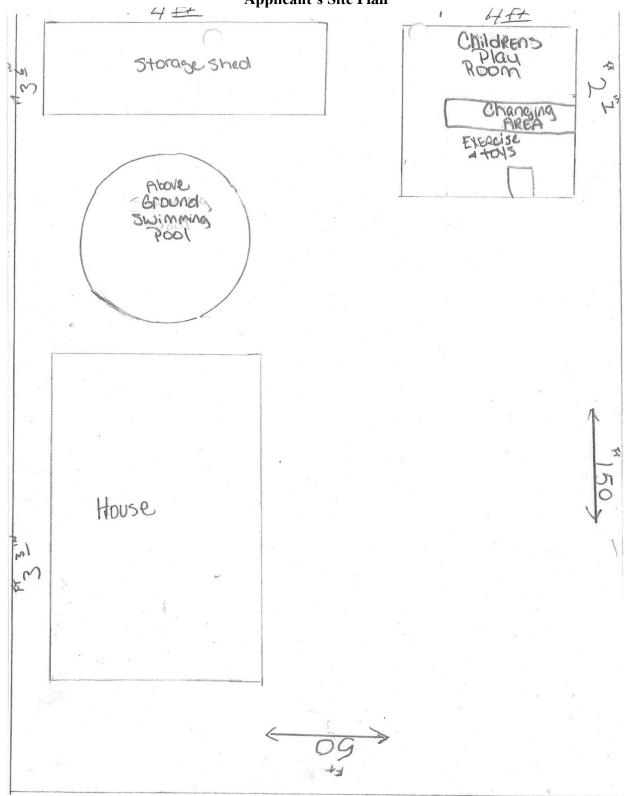

#### WHITMAN AVE

Variance Request: 1) A request for a four foot variance from the required five foot accessory unit side yard setback to allow an existing accessory structure with an eave overhang to remain one foot from the side property line and 2) a two foot variance from the five foot rear setback to allow the accessory structure to remain three feet from the rear property line.

# Attachment 2 Plot Plan (continued)

Board of Adjustment
Plot Plan for
Case No A-15-101

712 Whitman Ave

Development Services Department City of San Antonio Attachment 3
Applicant's Site Plan