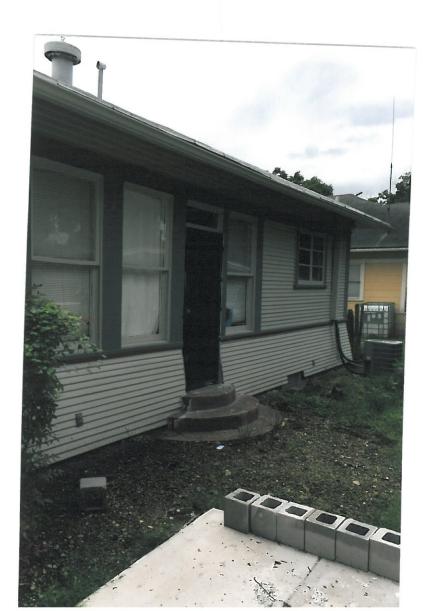

### FINDINGS:

- a. The property received Historic Tax Certification on February 18, 2015.
- b. The applicant received a Certificate of Appropriateness to re-coat the roof, exterior paint, and foundation repair. Work including window and porch deck repair has been included in the scope of work but no record of an approval or permit was found.

## 1241 Virginia Itemized Lists of Costs

- 1. Roof repaired of rusts; Coated and painted. Costs \$4000.00
- 2. Exterior siding repaired with same material. Costs \$3500.00
- 3. All windows repaired with same materials. Costs \$1000.00
- 4. Foundation beams repaired, house leveled and concrete barrier created behind house skirting to prevent further ground erosion. Costs \$5400.00
- 5. Porch flooring repaired with same material. Costs \$3300.00
- 6. Exterior house painted. Costs \$7200.00