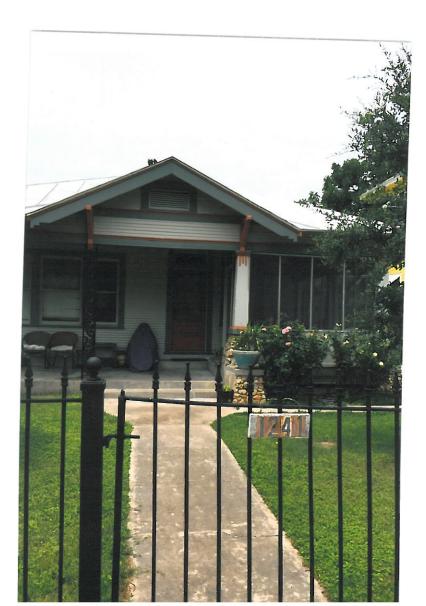

### **REQUEST:**

The applicant is requesting Historic Tax Verification for the property at 1241 Virginia.

### FINDINGS:

- a. The property received Historic Tax Certification on February 18, 2015.
- b. The applicant received a Certificate of Appropriateness to re-coat the roof, exterior paint, and foundation repair. Work including window and porch deck repair has been included in the scope of work but no record of an approval or permit was found.

## 1241 Virginia Itemized Lists of Costs

- 1. Roof repaired of rusts; Coated and painted. Costs \$4000.00
- 2. Exterior siding repaired with same material. Costs \$3500.00
- 3. All windows repaired with same materials. Costs \$1000.00
- 4. Foundation beams repaired, house leveled and concrete barrier created behind house skirting to prevent further ground erosion. Costs \$5400.00
- 5. Porch flooring repaired with same material. Costs \$3300.00
- 6. Exterior house painted. Costs \$7200.00