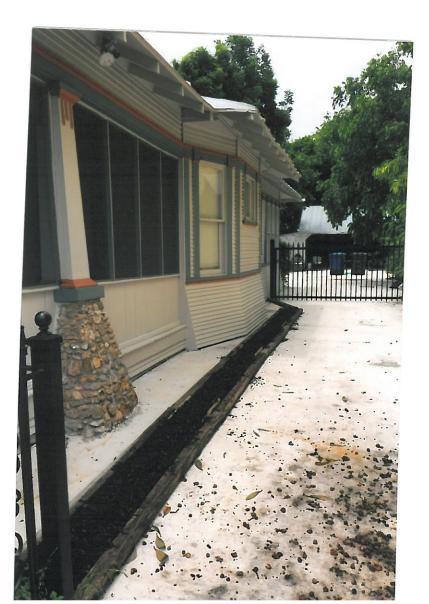

#### **REQUEST:**

The applicant is requesting a Certificate of Appropriateness for approval to: Install a water barrier behind the skirting and install landscaping beds at both bump ins on the south side of the east facade of the house where the driveway currently exists. Per Larry Gutierrez.

## CITY OF SAN ANTONIO OFFICE OF HISTORIC PRESERVATION DATE: 3/30/2015 10:51:01 AM

ADMINISTRATIVE APPROVAL TO: Install a water barrier behind the skirting and install landscaping beds at both bump ins on the south side of the east facade of the house where the driveway currently exists. Per Larry Gutierrez.

## 1241 Virginia Itemized Lists of Costs

- 1. Roof repaired of rusts; Coated and painted. Costs \$4000.00
- 2. Exterior siding repaired with same material. Costs \$3500.00
- 3. All windows repaired with same materials. Costs \$1000.00
- 4. Foundation beams repaired, house leveled and concrete barrier created behind house skirting to prevent further ground erosion. Costs \$5400.00
- 5. Porch flooring repaired with same material. Costs \$3300.00
- 6. Exterior house painted. Costs \$7200.00