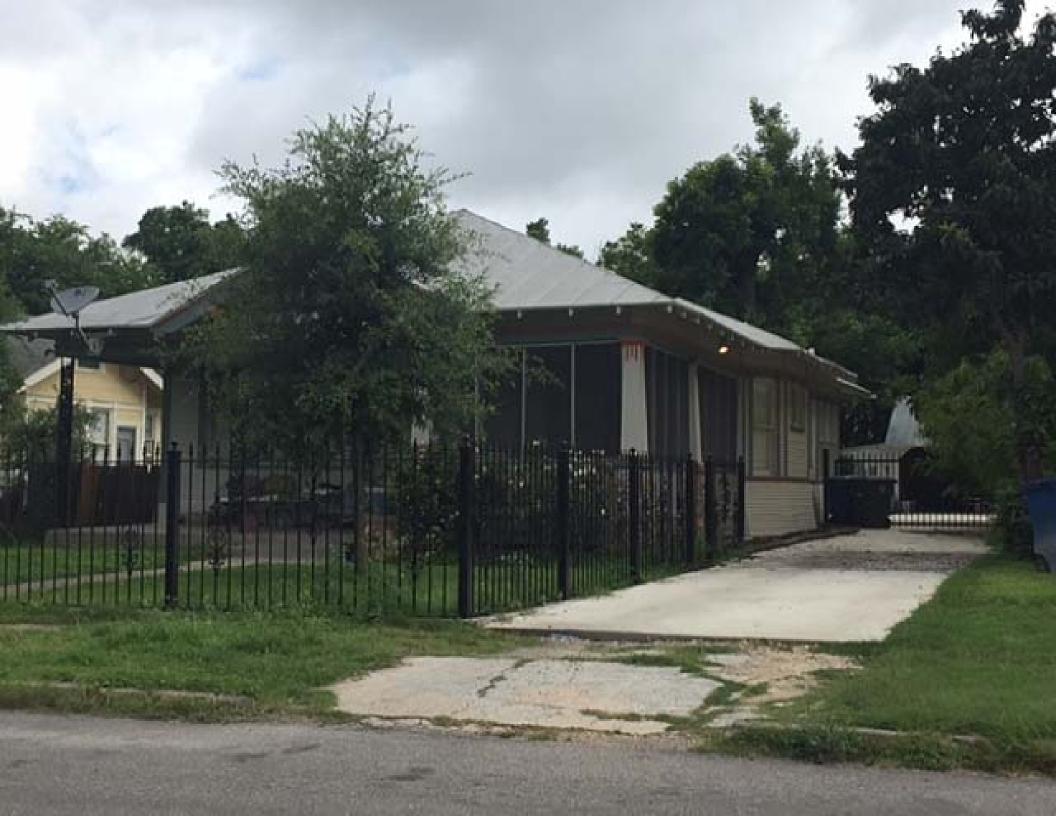

### FINDINGS:

- a. The property received Historic Tax Certification on February 18, 2015.
- b. The applicant received a Certificate of Appropriateness to re-coat the roof, exterior paint, and foundation repair. Work including window and porch deck repair has been included in the scope of work but no record of an approval or permit was found.

## 1241 Virginia Itemized Lists of Costs

- 1. Roof repaired of rusts; Coated and painted. Costs \$4000.00
- 2. Exterior siding repaired with same material. Costs \$3500.00
- 3. All windows repaired with same materials. Costs \$1000.00
- 4. Foundation beams repaired, house leveled and concrete barrier created behind house skirting to prevent further ground erosion. Costs \$5400.00
- 5. Porch flooring repaired with same material. Costs \$3300.00
- 6. Exterior house painted. Costs \$7200.00