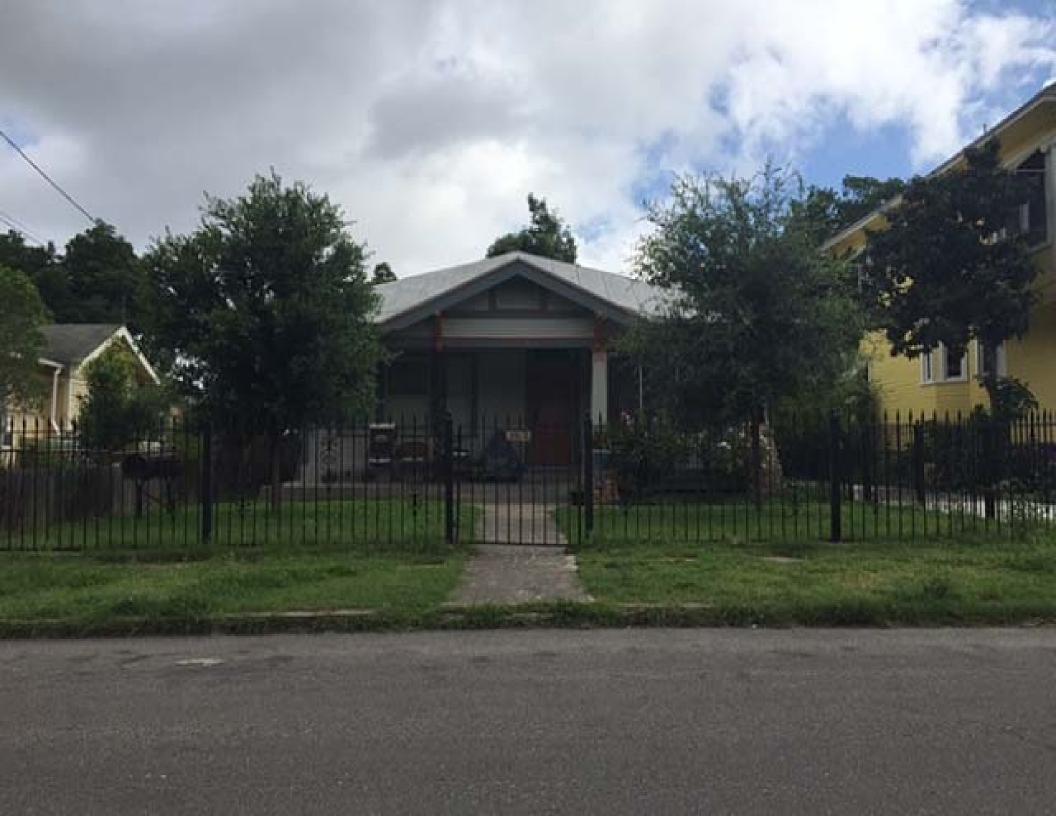

### FINDINGS:

- a. The property received Historic Tax Certification on February 18, 2015.
- b. The applicant received a Certificate of Appropriateness to re-coat the roof, exterior paint, and foundation repair. Work including window and porch deck repair has been included in the scope of work but no record of an approval or permit was found.

## 1241 Virginia Itemized Lists of Costs

- 1. Roof repaired of rusts; Coated and painted. Costs \$4000.00
- 2. Exterior siding repaired with same material. Costs \$3500.00
- 3. All windows repaired with same materials. Costs \$1000.00
- 4. Foundation beams repaired, house leveled and concrete barrier created behind house skirting to prevent further ground erosion. Costs \$5400.00
- 5. Porch flooring repaired with same material. Costs \$3300.00
- 6. Exterior house painted. Costs \$7200.00