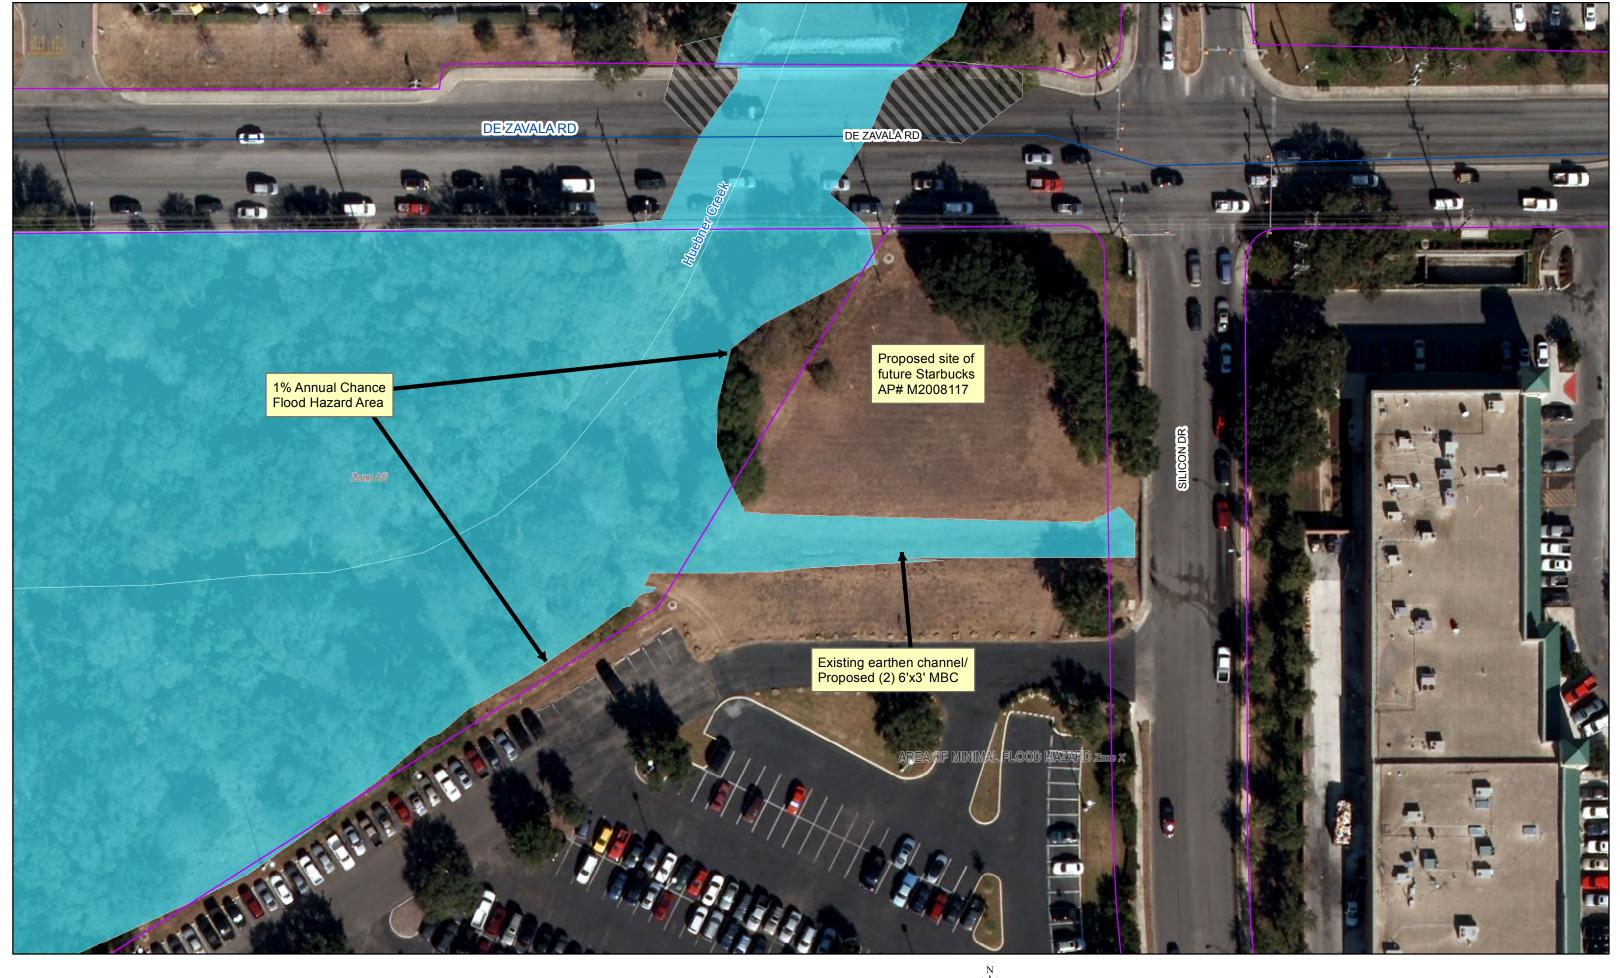

Map created by: Name. LeatName@sanantonio.gov Map file location: "If scommor/misc23'SW\_Engineering GISUFILENAME mod

Data Source: Oily of San Astronic Enterprise GIS.

This Geographic Information System Product, neceived from The City of San Astronio is provided "as is" without warranty of any kind, and the City of San Astronio expressly disclaims all express and implied warrantee, including but not limited to the implied warrantee of merchantability and these for a particular purpose. The City of San Astronio de neutrant, quarantee, or make any representations regarding the use, or the results of the use of the information provided to you by the City of San Astronio in terms of correctness, accouncy, relability, firmilenses or otherwise. The entire is as to the results any performance of any information obligant 6 or plan Astronio in Series of San Astronio in San Astronio i