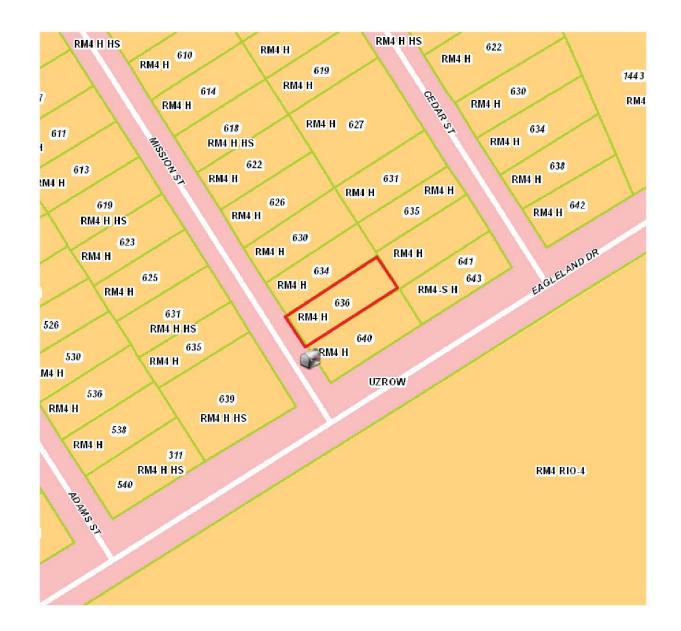

### HISTORIC AND DESIGN REVIEW COMMISSION

July 1, 2015

Agenda Item No: 10

HDRC CASE NO: 2015-231

**ADDRESS:** 636 MISSION ST

**LEGAL DESCRIPTION:** NCB 2913 BLK 2 LOT N 45 FT OF 9

**ZONING:** RM4 H CITY COUNCIL DIST.:

**DISTRICT:** King William Historic District

**APPLICANT:** Jeffrey Szarek **OWNER:** Jeffrey Szarek

**TYPE OF WORK:** Replace concrete walkway; tree removal

# 636 Mission Street

Printed:May 26, 2015

The City of San Antonio does not guarantee the accuracy, adequacy, completeness or usefulness of any information. The City does not warrant the completeness, timeliness, or positional, thematic, and attribute accuracy of the GIS data. The GIS data, cartographic products, and associated applications are not legal representations of the depicted data. Information shown on these maps is derived from public records that are constantly undergoing revision. Under no circumstances should GIS-derived products be used for final design purposes. The City provides this information on an "as is" basis without warranty of any kind, express or implied, including but not limited to warranties of merchantability or fitness for a particular purpose, and assumes no responsibility for anyone's use of the information.