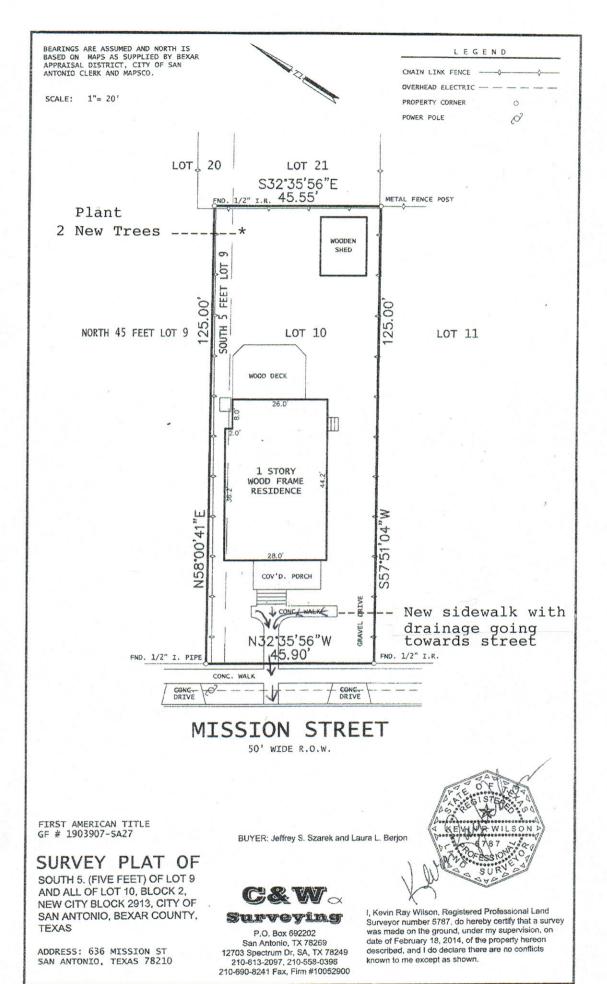

# **REQUEST:**

The applicant is requesting a Certificate of Appropriateness for approval to remove two mature crape myrtles in order to replace the concrete walkway at 636 Mission St. The concrete walkway and landing will be replaced with matching concrete and leveled to eliminate current trip hazards. The walkway will also be positioned to ensure proper water drainage away from house.

### D. TREES

- i. *Preservation*—Preserve and protect from damage existing mature trees and heritage trees. See UDC Section 35-523 (Tree Preservation) for specific requirements.
- ii. *New Trees* Select new trees based on site conditions. Avoid planting new trees in locations that could potentially cause damage to a historic structure or other historic elements. Species selection and planting procedure should be done in accordance with guidance from the City Arborist.
- iii. *Maintenance* Proper pruning encourages healthy growth and can extend the lifespan of trees. Avoid unnecessary or harmful pruning. A certified, licensed arborist is recommended for the pruning of mature trees and heritage trees.
- 5. Sidewalks, Walkways, Driveways, and Curbing

## A. SIDEWALKS AND WALKWAYS

- ii. *Replacement materials*—Replace those portions of sidewalks or walkways that are deteriorated beyond repair. Every effort should be made to match existing sidewalk color and material.
- iii. *Width and alignment* Follow the historic alignment, configuration, and width of sidewalks and walkways. Alter the historic width or alignment only where absolutely necessary to accommodate the preservation of a significant tree.

# **FINDINGS:**

- a) Generally, removal of mature trees can have a negative impact on the character of a historic district. Every attempt should be made to protect and maintain mature trees that are in good health consistent with the Guidelines for Site Elements 3.D.i.
- b) Should the trees be removed from necessity, replacement trees should be selected and planted consistent with the Guidelines for Site Elements 3.D.ii.
- c) The proposed walkway and landing replacement will match the existing walkway in materials, dimension and alignment consistent with the Guidelines for Site Elements 5.A.

### **RECOMMENDATION:**

Staff recommends that every attempt be made to replace the walkway without removing the trees. If damaging the trees to a point at which they must be removed is required in order to replace the walkway, then staff recommends approval with the stipulation that trees of a similar variety are replanted on the property based on finding b.