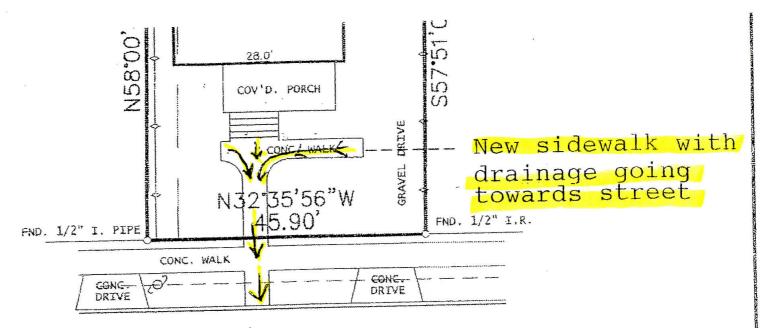

# **REQUEST:**

The applicant is requesting a Certificate of Appropriateness for approval to remove two mature crape myrtles in order to replace the concrete walkway at 636 Mission St. The concrete walkway and landing will be replaced with matching concrete and leveled to eliminate current trip hazards. The walkway will also be positioned to ensure proper water drainage away from house.

## A. SIDEWALKS AND WALKWAYS

- ii. *Replacement materials*—Replace those portions of sidewalks or walkways that are deteriorated beyond repair. Every effort should be made to match existing sidewalk color and material.
- iii. *Width and alignment* Follow the historic alignment, configuration, and width of sidewalks and walkways. Alter the historic width or alignment only where absolutely necessary to accommodate the preservation of a significant tree.