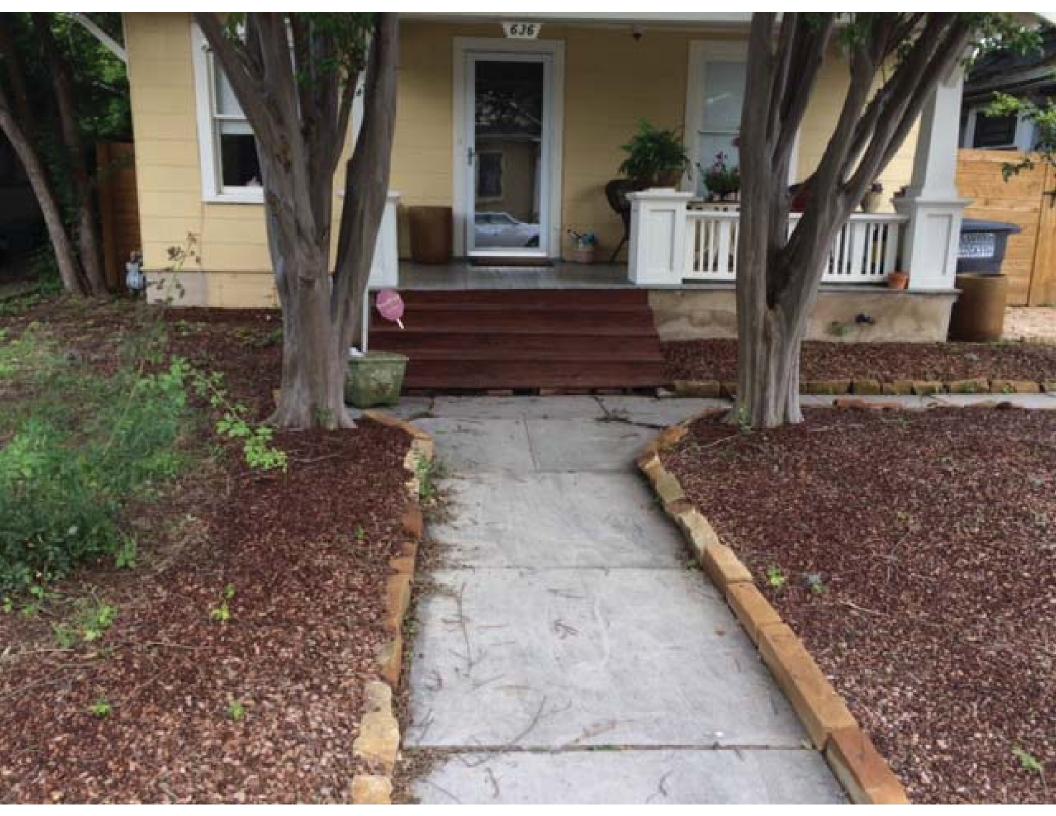

# **REQUEST:**

The applicant is requesting a Certificate of Appropriateness for approval to remove two mature crape myrtles in order to replace the concrete walkway at 636 Mission St. The concrete walkway and landing will be replaced with matching concrete and leveled to eliminate current trip hazards. The walkway will also be positioned to ensure proper water drainage away from house.

# **FINDINGS:**

- a) Generally, removal of mature trees can have a negative impact on the character of a historic district. Every attempt should be made to protect and maintain mature trees that are in good health consistent with the Guidelines for Site Elements 3.D.i.
- b) Should the trees be removed from necessity, replacement trees should be selected and planted consistent with the Guidelines for Site Elements 3.D.ii.
- c) The proposed walkway and landing replacement will match the existing walkway in materials, dimension and alignment consistent with the Guidelines for Site Elements 5.A.

### **RECOMMENDATION:**

Staff recommends that every attempt be made to replace the walkway without removing the trees. If damaging the trees to a point at which they must be removed is required in order to replace the walkway, then staff recommends approval with the stipulation that trees of a similar variety are replanted on the property based on finding b.