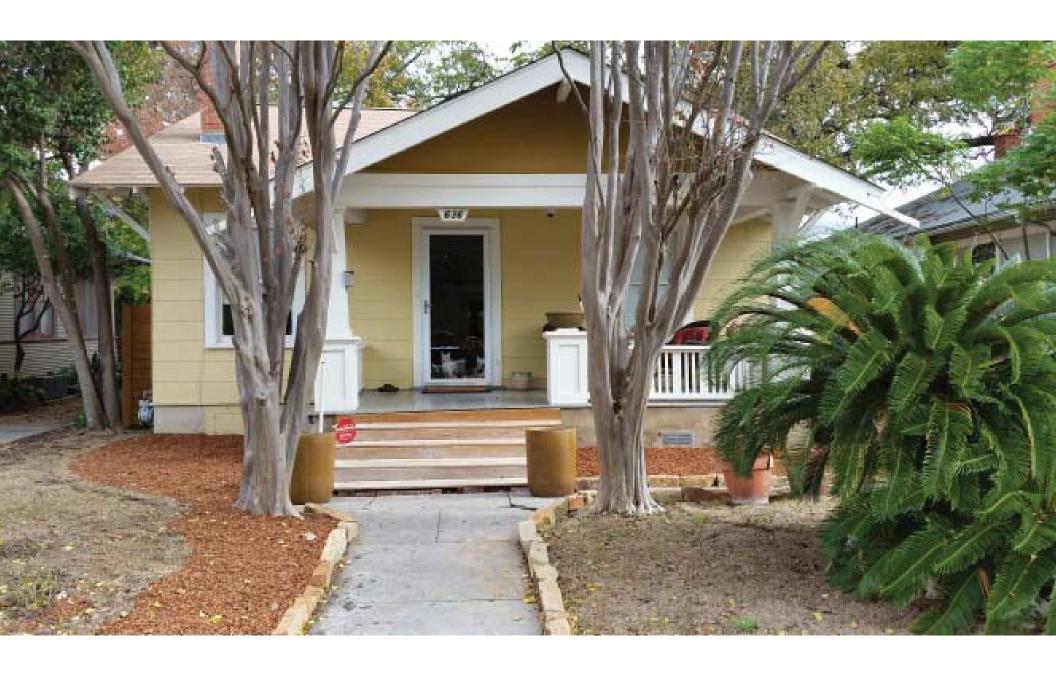

# **REQUEST:**

The applicant is requesting a Certificate of Appropriateness for approval to remove two mature crape myrtles in order to replace the concrete walkway at 636 Mission St. The concrete walkway and landing will be replaced with matching concrete and leveled to eliminate current trip hazards. The walkway will also be positioned to ensure proper water drainage away from house.