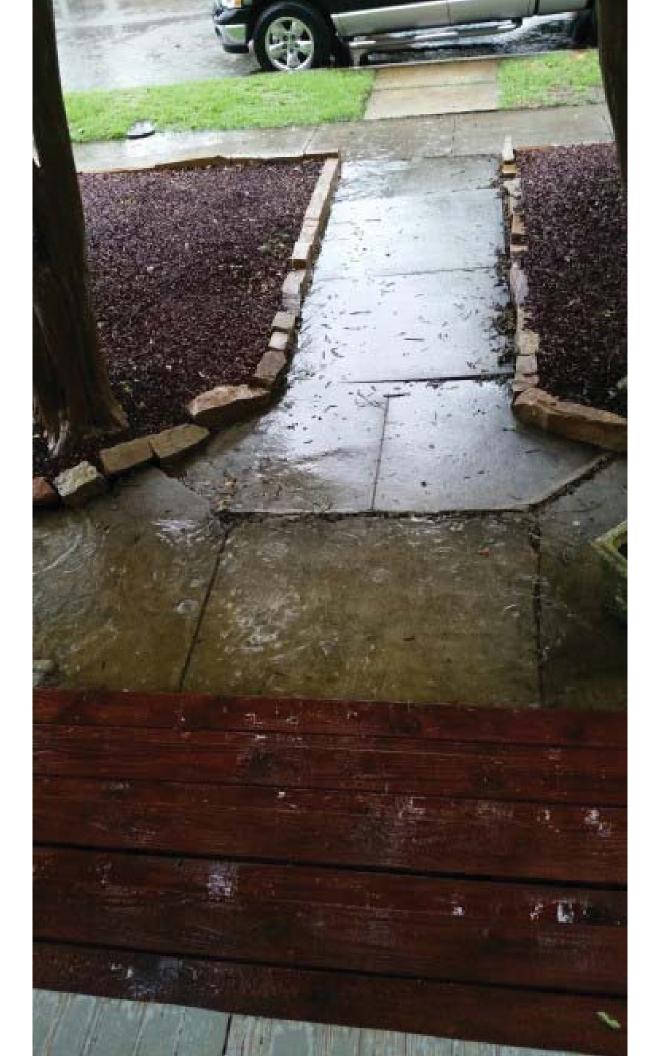

# **REQUEST:**

The applicant is requesting a Certificate of Appropriateness for approval to remove two mature crape myrtles in order to replace the concrete walkway at 636 Mission St. The concrete walkway and landing will be replaced with matching concrete and leveled to eliminate current trip hazards. The walkway will also be positioned to ensure proper water drainage away from house.

# **FINDINGS:**

- a) Generally, removal of mature trees can have a negative impact on the character of a historic district. Every attempt should be made to protect and maintain mature trees that are in good health consistent with the Guidelines for Site Elements 3.D.i.
- b) Should the trees be removed from necessity, replacement trees should be selected and planted consistent with the Guidelines for Site Elements 3.D.ii.
- c) The proposed walkway and landing replacement will match the existing walkway in materials, dimension and alignment consistent with the Guidelines for Site Elements 5.A.

### **RECOMMENDATION:**

Staff recommends that every attempt be made to replace the walkway without removing the trees. If damaging the trees to a point at which they must be removed is required in order to replace the walkway, then staff recommends approval with the stipulation that trees of a similar variety are replanted on the property based on finding b.