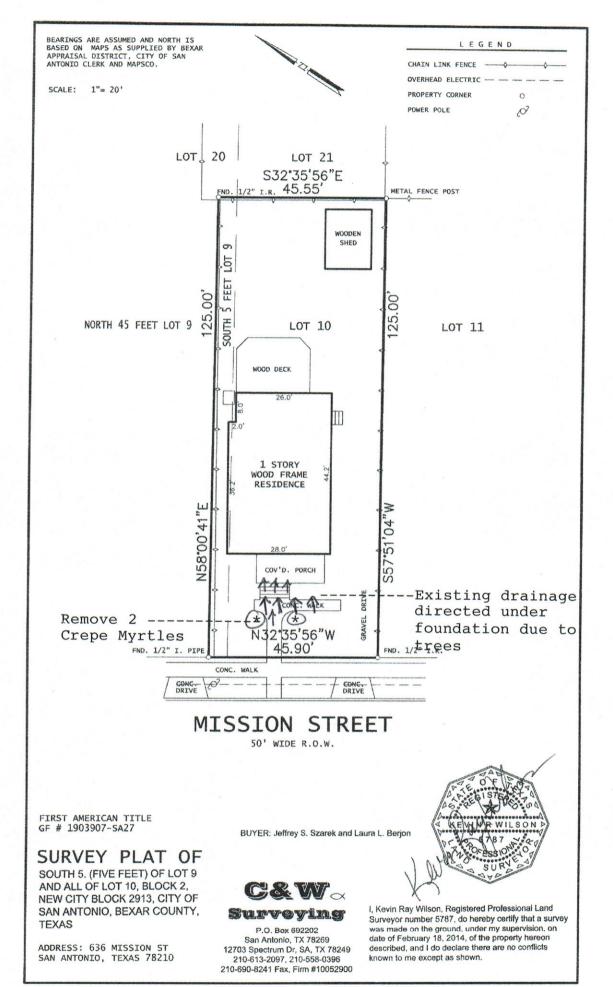

# **REQUEST:**

The applicant is requesting a Certificate of Appropriateness for approval to remove two mature crape myrtles in order to replace the concrete walkway at 636 Mission St. The concrete walkway and landing will be replaced with matching concrete and leveled to eliminate current trip hazards. The walkway will also be positioned to ensure proper water drainage away from house.

# **FINDINGS:**

- a) Generally, removal of mature trees can have a negative impact on the character of a historic district. Every attempt should be made to protect and maintain mature trees that are in good health consistent with the Guidelines for Site Elements 3.D.i.
- b) Should the trees be removed from necessity, replacement trees should be selected and planted consistent with the Guidelines for Site Elements 3.D.ii.
- c) The proposed walkway and landing replacement will match the existing walkway in materials, dimension and alignment consistent with the Guidelines for Site Elements 5.A.

### **RECOMMENDATION:**

Staff recommends that every attempt be made to replace the walkway without removing the trees. If damaging the trees to a point at which they must be removed is required in order to replace the walkway, then staff recommends approval with the stipulation that trees of a similar variety are replanted on the property based on finding b.

# 636 Mission Street

Printed:May 26, 2015

The City of San Antonio does not guarantee the accuracy, adequacy, completeness or usefulness of any information. The City does not warrant the completeness, timeliness, or positional, thematic, and attribute accuracy of the GIS data. The GIS data, cartographic products, and associated applications are not legal representations of the depicted data. Information shown on these maps is derived from public records that are constantly undergoing revision. Under no circumstances should GIS-derived products be used for final design purposes. The City provides this information on an "as is" basis without warranty of any kind, express or implied, including but not limited to warranties of merchantability or fitness for a particular purpose, and assumes no responsibility for anyone's use of the information.

# MISSION STREET

50' WIDE R.O.W.

FIRST AMERICAN TITLE GF # 1903907-SA27

# SURVEY PLAT OF

SOUTH 5. (FIVE FEET) OF LOT 9 AND ALL OF LOT 10, BLOCK 2, NEW CITY BLOCK 2913, CITY OF SAN ANTONIO, BEXAR COUNTY, TEXAS

ADDRESS: 636 MISSION ST SAN ANTONIO, TEXAS 78210 BUYER: Jeffrey S. Szarek and Laura L. Berjon