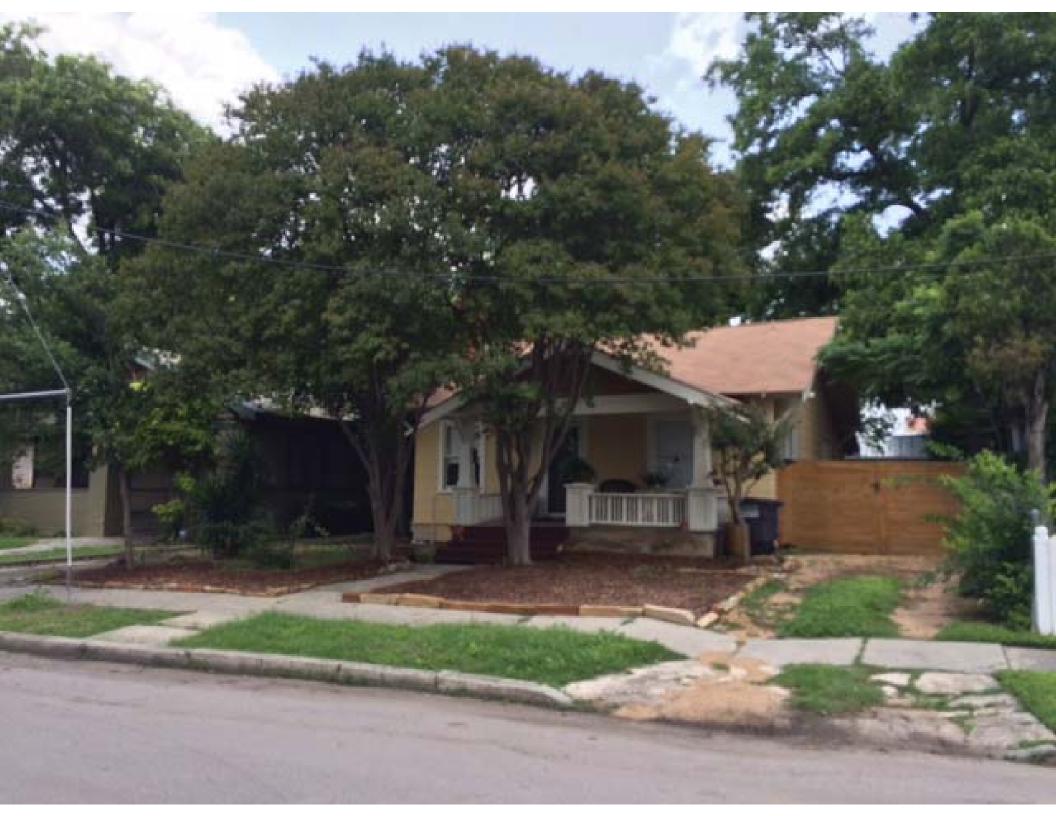

# **REQUEST:**

The applicant is requesting a Certificate of Appropriateness for approval to remove two mature crape myrtles in order to replace the concrete walkway at 636 Mission St. The concrete walkway and landing will be replaced with matching concrete and leveled to eliminate current trip hazards. The walkway will also be positioned to ensure proper water drainage away from house.

# **FINDINGS:**

- a) Generally, removal of mature trees can have a negative impact on the character of a historic district. Every attempt should be made to protect and maintain mature trees that are in good health consistent with the Guidelines for Site Elements 3.D.i.
- b) Should the trees be removed from necessity, replacement trees should be selected and planted consistent with the Guidelines for Site Elements 3.D.ii.
- c) The proposed walkway and landing replacement will match the existing walkway in materials, dimension and alignment consistent with the Guidelines for Site Elements 5.A.