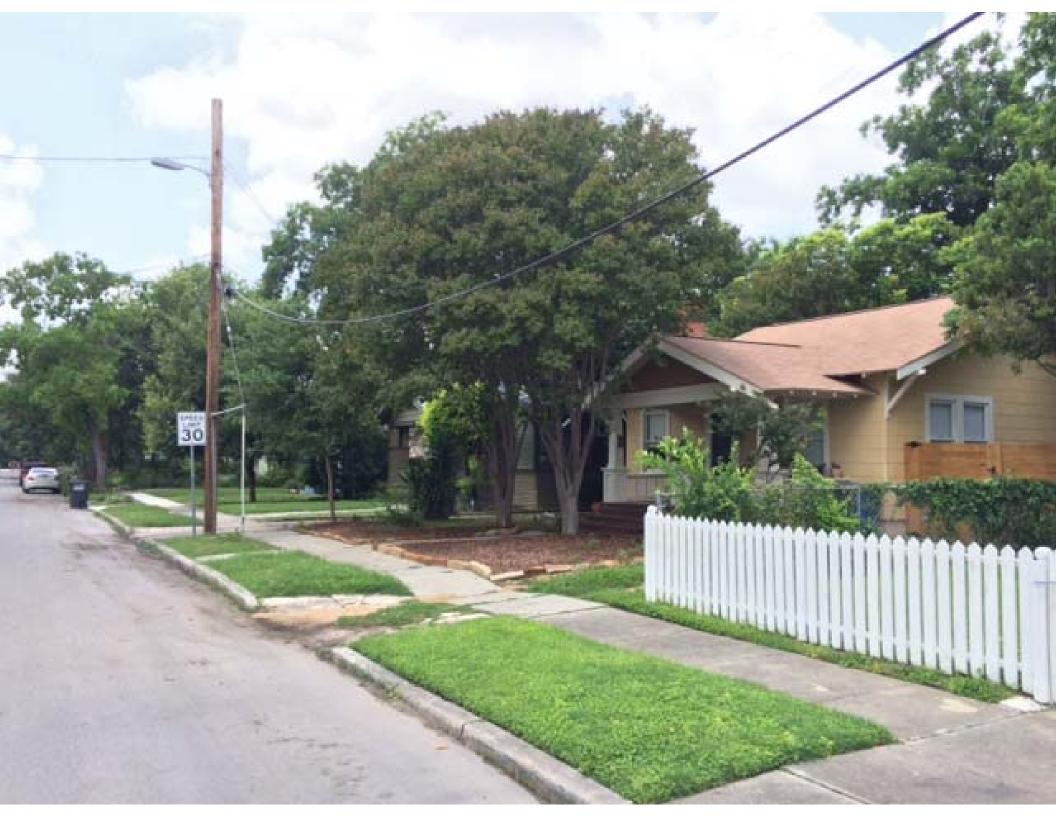

# **REQUEST:**

The applicant is requesting a Certificate of Appropriateness for approval to remove two mature crape myrtles in order to replace the concrete walkway at 636 Mission St. The concrete walkway and landing will be replaced with matching concrete and leveled to eliminate current trip hazards. The walkway will also be positioned to ensure proper water drainage away from house.

# **FINDINGS:**

- a) Generally, removal of mature trees can have a negative impact on the character of a historic district. Every attempt should be made to protect and maintain mature trees that are in good health consistent with the Guidelines for Site Elements 3.D.i.
- b) Should the trees be removed from necessity, replacement trees should be selected and planted consistent with the Guidelines for Site Elements 3.D.ii.
- c) The proposed walkway and landing replacement will match the existing walkway in materials, dimension and alignment consistent with the Guidelines for Site Elements 5.A.

### **RECOMMENDATION:**

Staff recommends that every attempt be made to replace the walkway without removing the trees. If damaging the trees to a point at which they must be removed is required in order to replace the walkway, then staff recommends approval with the stipulation that trees of a similar variety are replanted on the property based on finding b.