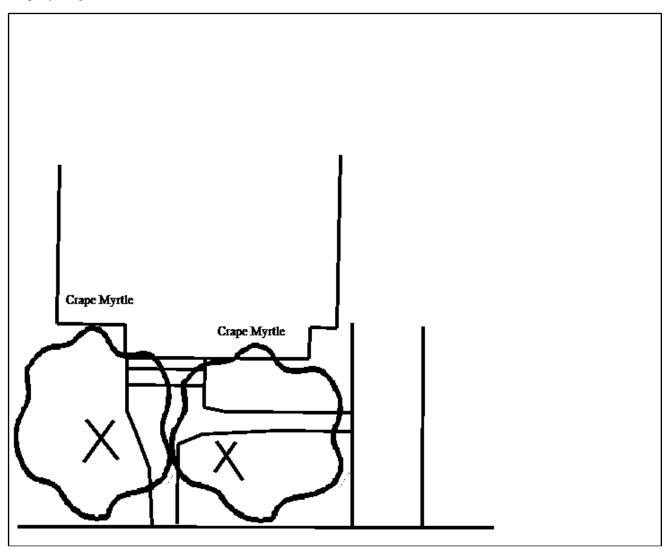

|                                                                                                                                          |          |  |

Ver 2.2 6/15/2015 Page 1 of 2



The Davey Tree Expert Company 24175 Boerne Stage Rd San Antonio, TX 78255 Phone: (210) 698-0515 Fax: (210) 698-7022

Email: Mark.Mann@davey.com







| Proposal #: 00994012-00000511<br>Account #: 4372027<br>Home: (210) 677-9171<br>Mobile: (614) 439-2757<br>Email: lberjon@chandlersigns.com |
|-------------------------------------------------------------------------------------------------------------------------------------------|
|                                                                                                                                           |

# Property Diagram



Ver 2.2 6/15/2015 Page 2 of 2

### **Client Care Guarantee**

We use quality products that are administered by trained personnel. We guarantee to deliver what we have contracted to deliver. If we do not, we will work with you until you are satisfied, or you will not be charged for the disputed item. Our Client Care Guarantee demonstrates our commitment to creating lifelong client relationships.

### Tree Pruning and Surgery

PRUNING: Performed by trained arborists using industry and Tree Care Industry Association (TCIA) approved methods.

TREE REMOVAL: Removal to within 6" of ground level and cleanup of debris.

STUMP REMOVAL: Mechanical grinding of the visible tree stump to at or just below ground level. Stump area will be backfilled with stump chips and a mound of remaining chips will