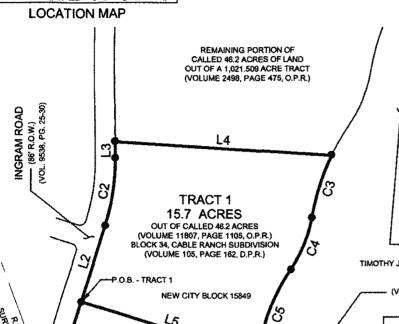

# TRACT 1 POLITICAL SUBDIVISION DESCRIPTION FOR APPROXIMATELY 15.7 ACRES OUT OF NEW CITY BLOCK 15849 CITY OF SAN ANTONIO, BEXAR COUNTY, TEXAS

Being an approximately 15.7-acre political subdivision out of Block 34, New City Block 15849, Cable Ranch Subdivision, City of San Antonio, Bexar County, Texas, recorded in Volume 105, Page 162, Deed and Plat Records (D.P.R.) of Bexar County, Texas (all records cited herein are recorded in Bexar County, Texas), said 15.7-acre political subdivision also being out of a 46.2-acre tract conveyed from Lakeside Properties, Ltd. to Manouchehr Faily and Shahnaz Faily by Special Warranty Deed recorded in Volume 11807, Page 1105, Official Public Records of Real Property (O.P.R.), said 15.7-acre political subdivision being more particularly described as follows:

**COMMENCING** at the northeast right-of-way (R.O.W.) intersection of Ingram Road (86-foot wide, Volume 9538, Pages 25-30, D.P.R.), at the north corner of a curve return of a curve to the right, same point also being a point of reverse curvature on the common line of said Ingram Road R.O.W. and said 46.2-acre tract;

THENCE along the common line of said Ingram Road R.O.W. and 46.2-acre tract, the following two (2) calls:

- along said reverse curve, a distance of 390.41 feet, with a radius of 943.00 feet, a central angle of 23°43′16", and a chord bearing and distance of N29°17′08"E, 387.63 feet to a tangent point, for a corner of the herein described political subdivision, and
- 2) N17°22'34"E, a calculated distance of approximately 294.9 feet to the **POINT OF BEGINNING** and southwest corner of the herein described political subdivision;

THENCE continuing along said common line, the following three (3) calls:

- 1) N17°22'34"E, a calculated distance of approximately 347.1 feet to a tangent point of curvature to the left, for a corner of the herein described political subdivision,
- 2) along said curve to the left, a distance of 296.25 feet, with a radius of 943.00 feet, a central angle of 18°00'00", and a chord bearing and distance of N08°22'34"E, 295.04 feet to a tangent point, for a corner of the herein described political subdivision, and
- 3) N00°37′26″W, a calculated distance of approximately 71.7 feet to a point, for the northwest corner of the herein described political subdivision;

#### **LEGEND**

POINT

O.P.R OFFICIAL PUBLIC RECORDS OF REAL PROPERTY BEXAR COUNTY, TEXAS

DEED AND PLAT RECORDS OF REXAR COUNTY TEXAS

P.O.B. POINT OF REGINNING

P.O.C. POINT OF COMMENCEMENT

### **POLITICAL** SUBDIVISION OF

TRACT 1, 15.7 ACRES AND TRACT 2, 15.7 ACRES OUT OF N.C.B. 15849, CITY OF SAN ANTONIO, BEXAR COUNTY, TEXAS.

THIS DOCUMENT WAS PREPARED UNDER 22 TAC \$663.21, DOES NOT REFLECT THE RESULTS OF AN ON THE GROUND SURVEY, AND IS NOT TO BE USED TO CONVEY OR ESTABLISH INTERESTS IN REAL PROPERTY EXCEPT THOSE RIGHTS AND INTERESTS IMPLIED OR ESTABLISHED BY THE CREATION OR RECONFIGURATION OF THE BOUNDARY OF THE POLITICAL SUBDIVISION FOR WHICH IT WAS PREPARED.

LINE TABLE LINE BEARING LENGTH 1.1 N17°22'34"E 294.9 L2 N17°22'34"E 347.1 N00°37'26'W 71.7 L4 938.3 L5 803.8 L6 803.8 \$27°46'31"W 35.36 L8 S05°26'56'W 160.00 NAR\*SIYAR\*W 65 61 3 Q

BLOCK 7, N.C.B. 15848 CONVEYED FROM TIMOTHY J. CROWLEY AND LYNN GOODE CROWLEY TO