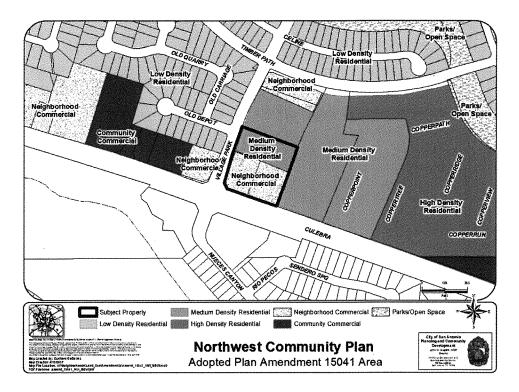

## BE IT ORDAINED BY THE CITY COUNCIL OF THE CITY OF SAN ANTONIO:

**SECTION 1.** The Northwest Community Plan, a component of the Comprehensive Master Plan of the City, is hereby amended by changing the use of approximately 2.57 acres of land located at the 9600 Block of Culebra Road, legally described as Lot 4, and Lot 5, NCB 18859, from Medium Density Residential and Neighborhood Commercial to Community Commercial. All portions of land mentioned are depicted in **Attachments "I"** and **"II"**, attached hereto and incorporated herein for all purposes.

## ATTACHMENT I Land Use Plan as Adopted: