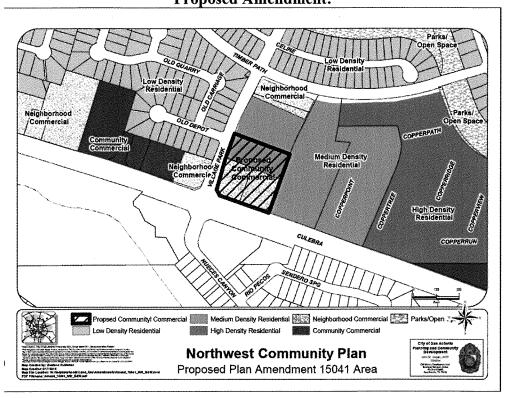

## BE IT ORDAINED BY THE CITY COUNCIL OF THE CITY OF SAN ANTONIO:

**SECTION 1.** The Northwest Community Plan, a component of the Comprehensive Master Plan of the City, is hereby amended by changing the use of approximately 2.57 acres of land located at the 9600 Block of Culebra Road, legally described as Lot 4, and Lot 5, NCB 18859, from Medium Density Residential and Neighborhood Commercial to Community Commercial. All portions of land mentioned are depicted in **Attachments "I"** and **"II"**, attached hereto and incorporated herein for all purposes.

## ATTACHMENT II Proposed Amendment: