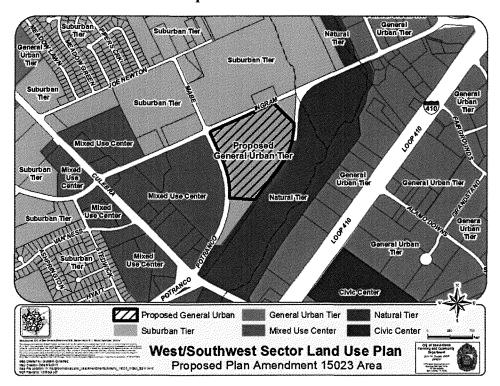

## BE IT ORDAINED BY THE CITY COUNCIL OF THE CITY OF SAN ANTONIO:

**SECTION 1.** The West/Southwest Sector Plan, a component of the Comprehensive Master Plan of the City, is hereby amended by changing the use of approximately 27.27 acres of land out of NCB 17242, located at the Southeast intersection of Potranco Road and Ingram Road, from Suburban Tier to General Urban Tier. All portions of land mentioned are depicted in **Attachments "I"** and "**II**", attached hereto and incorporated herein for all purposes.

.

ATTACHMENT I Land Use Plan as Adopted:

ATTACHMENT II Proposed Amendment: