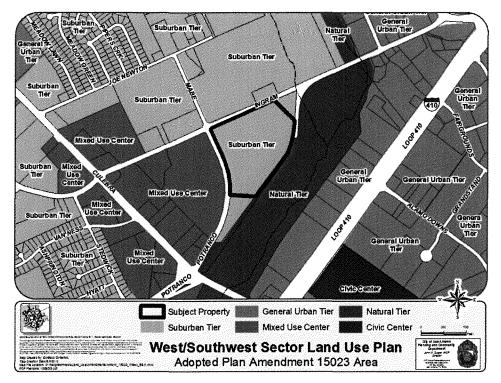

## BE IT ORDAINED BY THE CITY COUNCIL OF THE CITY OF SAN ANTONIO:

**SECTION 1.** The West/Southwest Sector Plan, a component of the Comprehensive Master Plan of the City, is hereby amended by changing the use of approximately 27.27 acres of land out of NCB 17242, located at the Southeast intersection of Potranco Road and Ingram Road, from Suburban Tier to General Urban Tier. All portions of land mentioned are depicted in **Attachments "I"** and "**II**", attached hereto and incorporated herein for all purposes.

.

ATTACHMENT I Land Use Plan as Adopted:

ATTACHMENT II Proposed Amendment: