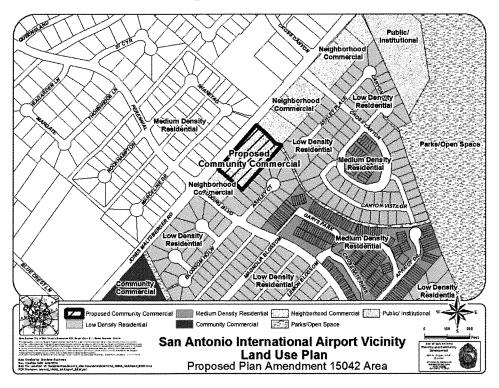

## BE IT ORDAINED BY THE CITY COUNCIL OF THE CITY OF SAN ANTONIO:

**SECTION 1.** The San Antonio International Airport Vicinity Land Use Plan, a component of the Comprehensive Master Plan of the City, is hereby amended by changing the use of Lot 1, Block 4, NCB 17653 located at the 12600 Block of Jones Maltsberger Road from Neighborhood Commercial to Community Commercial. All portions of land mentioned are depicted in **Attachments "I"** and "**II"**, attached hereto and incorporated herein for all purposes.

## ATTACHMENT I Land Use Plan as Adopted:

## ATTACHMENT II Proposed Amendment: