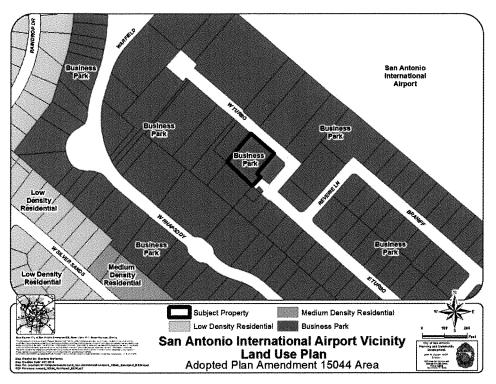

## AN ORDINANCE 2015-06-18-0 622

AMENDING THE LAND USE PLAN CONTAINED IN THE SAN ANTONIO INTERNATIONAL AIRPORT VICINITY LAND USE PLAN, A COMPONENT OF THE COMPREHENSIVE MASTER PLAN OF THE CITY, BY CHANGING THE USE OF LOT 44, NCB 13847 SAVE AND EXCEPT 84.688 SQUARE FEET CONVEYED BY DEED RECORDED IN VOLUME 1977 PAGE 425, REAL PROPERTY RECORDS OF BEXAR COUNTY, LOCATED AT 214 WEST TURBO DRIVE, LEGALLY DESCRIBED AS FROM BUSINESS PARK TO LIGHT INDUSTRIAL.

## **BE IT ORDAINED BY THE CITY COUNCIL OF THE CITY OF SAN ANTONIO:**

**SECTION 1.** The San Antonio International Airport Vicinity Land Use Plan, a component of the Comprehensive Master Plan of the City, is hereby amended by changing the use of Lot 44, NCB 13847, save and except 84.688 square feet conveyed by deed recorded in Volume 1977 Page 425, Real Property Records of Bexar County, located at 214 West Turbo Drive from Business Park to Light Industrial. All portions of land mentioned are depicted in Attachments "I" and "II", attached hereto and incorporated herein for all purposes.

## ATTACHMENT I Land Use Plan as Adopted:

ATTACHMENT II Proposed Amendment: