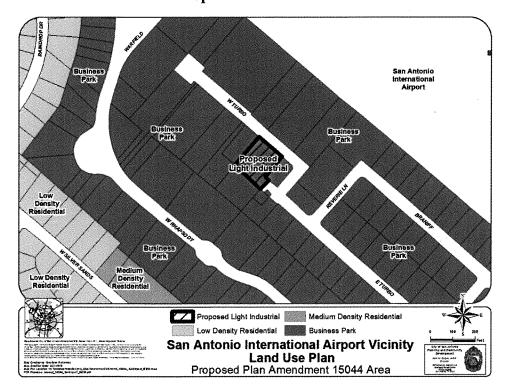

## AN ORDINANCE 2015-06-18-0 622

AMENDING THE LAND USE PLAN CONTAINED IN THE SAN ANTONIO INTERNATIONAL AIRPORT VICINITY LAND USE PLAN, A COMPONENT OF THE COMPREHENSIVE MASTER PLAN OF THE CITY, BY CHANGING THE USE OF LOT 44, NCB 13847 SAVE AND EXCEPT 84.688 SQUARE FEET CONVEYED BY DEED RECORDED IN VOLUME 1977 PAGE 425, REAL PROPERTY RECORDS OF BEXAR COUNTY, LOCATED AT 214 WEST TURBO DRIVE, LEGALLY DESCRIBED AS FROM BUSINESS PARK TO LIGHT INDUSTRIAL.

## **BE IT ORDAINED BY THE CITY COUNCIL OF THE CITY OF SAN ANTONIO:**

**SECTION 1.** The San Antonio International Airport Vicinity Land Use Plan, a component of the Comprehensive Master Plan of the City, is hereby amended by changing the use of Lot 44, NCB 13847, save and except 84.688 square feet conveyed by deed recorded in Volume 1977 Page 425, Real Property Records of Bexar County, located at 214 West Turbo Drive from Business Park to Light Industrial. All portions of land mentioned are depicted in Attachments "I" and "II", attached hereto and incorporated herein for all purposes.

## ATTACHMENT I Land Use Plan as Adopted:

ATTACHMENT II Proposed Amendment: