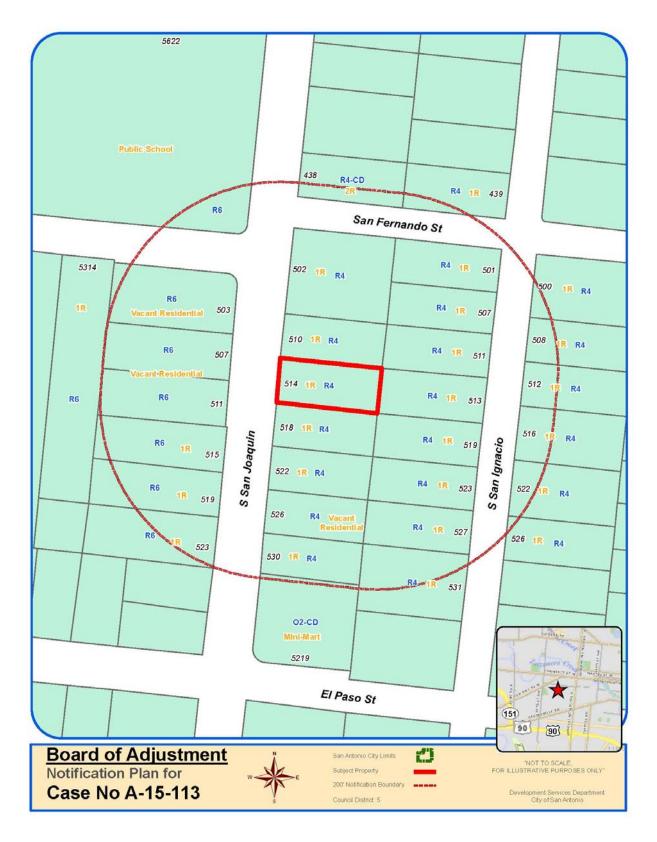

# Attachment 1 Notification Plan



## Attachment 1 Notification Plan (continued)



### Attachment 2 Plot Plan



## Attachment 2 Plot Plan (continued)



Board of Adjustment Plot Plan for Case No A-15-113



\* "NOT TO SCALE, FOR ILLUSTRATIVE PURPOSES ONLY" COUNCIL DISTRICT: 5 514 S San Joaquin

Deue lop ment Seruices Department Chy of San Antonio

### Attachment 3 **Applicant's Site Plan**

#### PLOT PLAN

FOR BLDG PERMITS



6-3-2015 Date Rais J. Demondes Signature of Applicant

Attachment 4 – Photos 514 S San Joaquin Street – Subject Property



View of carport from street





15 feet from shared property line to neighboring home

Carport six inches from property line