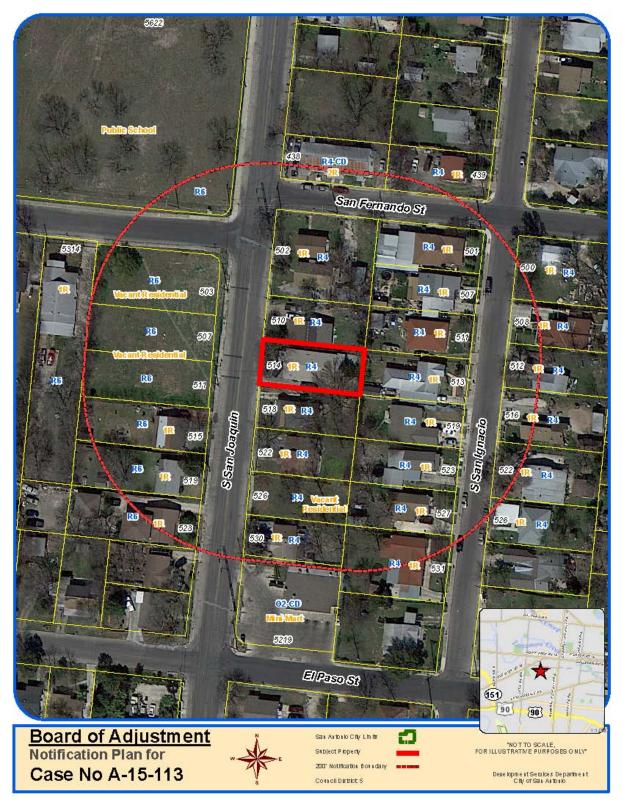

# Attachment 1 Notification Plan



## Attachment 1 Notification Plan (continued)



### Attachment 2 Plot Plan



## Attachment 2 Plot Plan (continued)



Board of Adjustment Plot Plan for Case No A-15-113



\* "NOT TO SCALE, FOR ILLUSTRATIVE PURPOSES ONLY" COUNCIL DISTRICT: 5 514 S San Joaquin

Deue lop ment Seruices Department Chy of San Antonio

### Attachment 3 **Applicant's Site Plan**

#### PLOT PLAN

FOR BLDG PERMITS



6-3-2015 Date Rais J. Demondes Signature of Applicant

Attachment 4 – Photos 514 S San Joaquin Street – Subject Property



View of carport from street





15 feet from shared property line to neighboring home

Carport six inches from property line