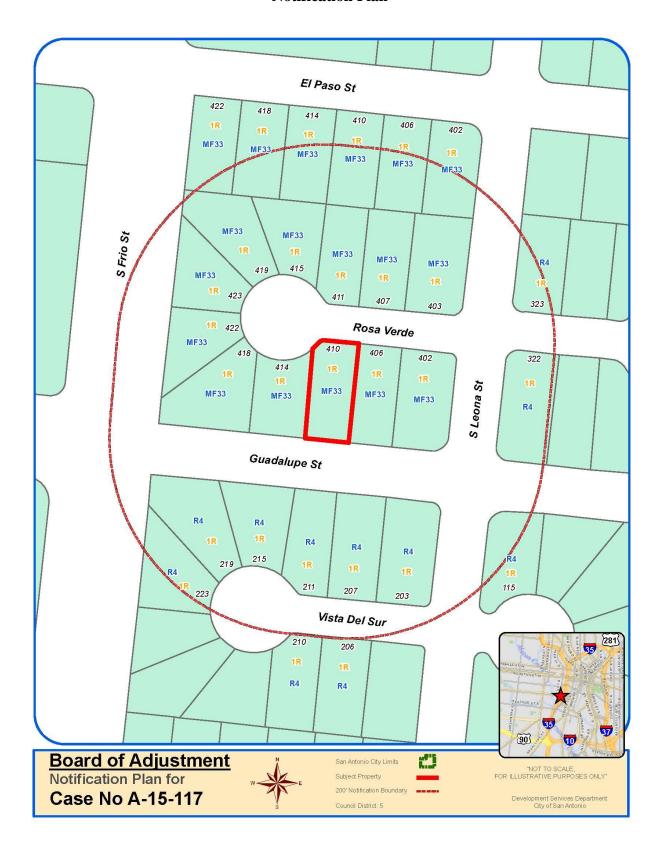

### Attachment 1 Notification Plan



### Attachment 1 Notification Plan (continued)



### Attachment 2 Plot Plan



Board of Adjustment Plot Plan for

Case No A-15-117



410 Rosa Verde

Development Services Department City of San Antonio

# Attachment 2 Plot Plan (continued)



Board of Adjustment
Plot Plan for
Case No A-15-117



410 Rosa Verde

Deue lop me at Seru loes Departme a t City of Sala Alato a lo

### **Attachment 3 Applicant's Site Plan**

#### **PLOT PLAN**

FOR BLDG PERMITS

6/5/15

Augustian

Signature of Applicant

## **Attachment 4 – Photos**

410 Rosa Verde – Subject Property



Five foot front yard fence