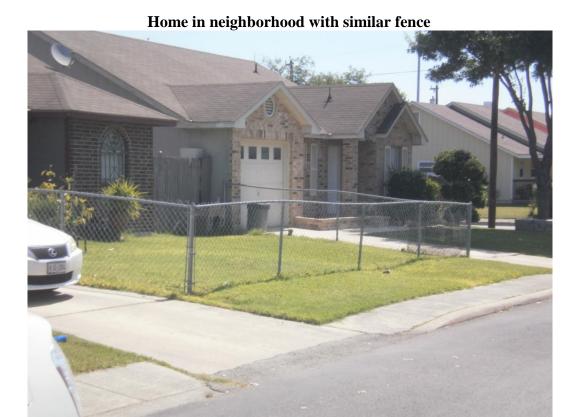

## **Attachment 4 – Photos**

410 Rosa Verde – Subject Property

Five foot front yard fence