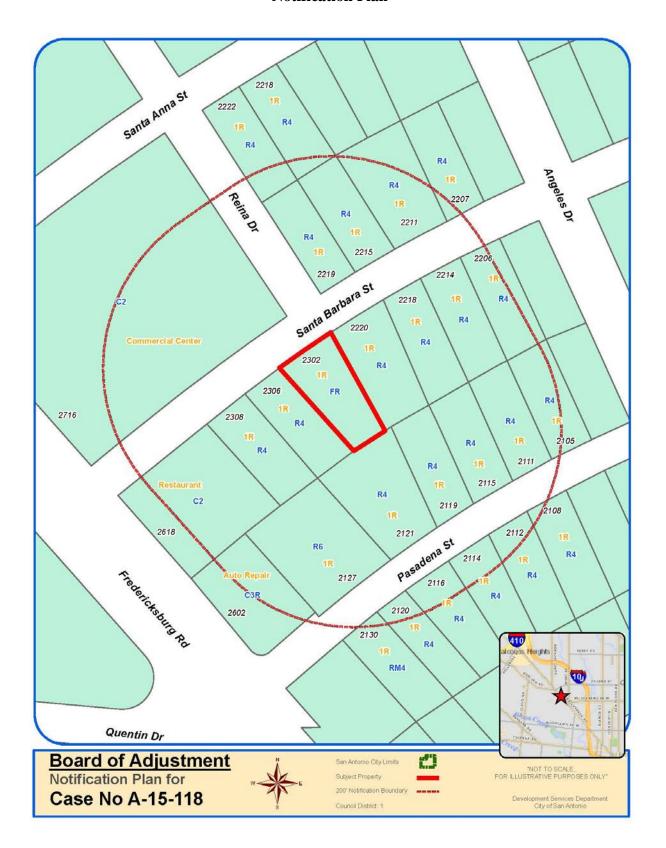

### Attachment 1 Notification Plan



Attachment 1 Notification Plan (continued)



### Attachment 2 Plot Plan



Board of Adjustment
Plot Plan for

Case No A-15-118



2302 & 2304 Santa Barbara

Development Services Department City of San Antonio

## Attachment 2 Plot Plan (continued)



Board of Adjustment
Plot Plan for
Case No A-15-118



2302 & 2304 Santa Barbara
"NOT TO SCALE,
FOR ILLUSTRATIVE PURPOSES ONLY"

Council District: 1

Deue lopment Serulces Department Offy of San Antonio

# Attachment 3 Applicant's Site Plan



### **Attachment 4 – Photos**

2302 & 2304 Santa Barbra – Subject Property







**Adjacent Property with similar fence**