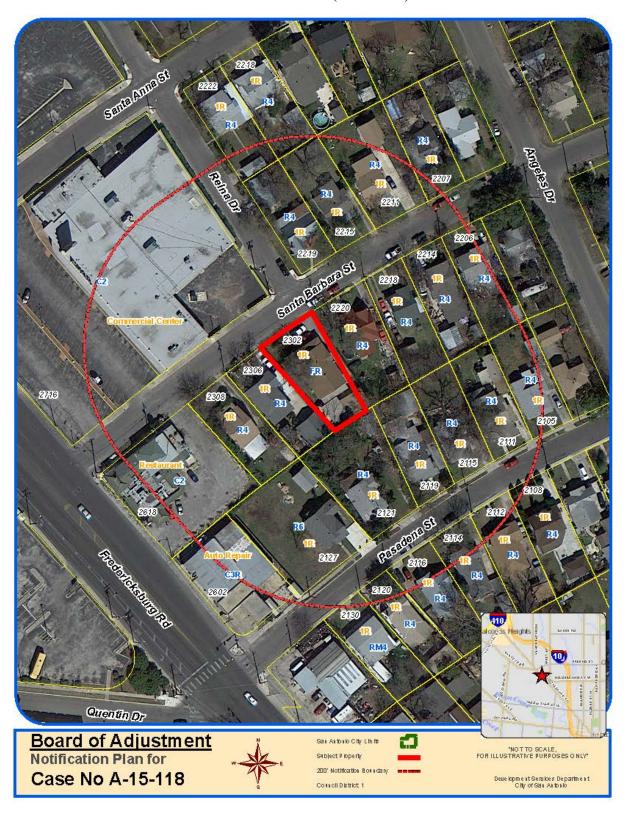

### Attachment 1 Notification Plan



Attachment 1 Notification Plan (continued)



### Attachment 2 Plot Plan



Board of Adjustment
Plot Plan for

Case No A-15-118



2302 & 2304 Santa Barbara

Development Services Department City of San Antonio

## Attachment 2 Plot Plan (continued)



Board of Adjustment
Plot Plan for
Case No A-15-118



2302 & 2304 Santa Barbara
"NOT TO SCALE,
FOR ILLUSTRATIVE PURPOSES ONLY"

Council District: 1

Deue lopment Serulces Department Offy of San Antonio

# Attachment 3 Applicant's Site Plan



### **Attachment 4 – Photos**

2302 & 2304 Santa Barbra – Subject Property







**Adjacent Property with similar fence**