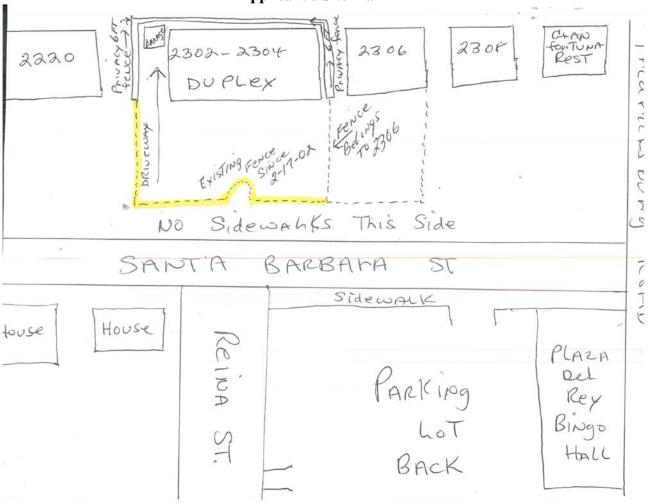

### Attachment 1 Notification Plan



Attachment 1 Notification Plan (continued)



### Attachment 2 Plot Plan



Board of Adjustment
Plot Plan for

Case No A-15-118



2302 & 2304 Santa Barbara

Development Services Department City of San Antonio

## Attachment 2 Plot Plan (continued)



Board of Adjustment
Plot Plan for
Case No A-15-118



2302 & 2304 Santa Barbara
"NOT TO SCALE,
FOR ILLUSTRATIVE PURPOSES ONLY"

Council District: 1

Deue lopment Serulces Department Offy of San Antonio

# Attachment 3 Applicant's Site Plan



### **Attachment 4 – Photos**

2302 & 2304 Santa Barbra – Subject Property







**Adjacent Property with similar fence**