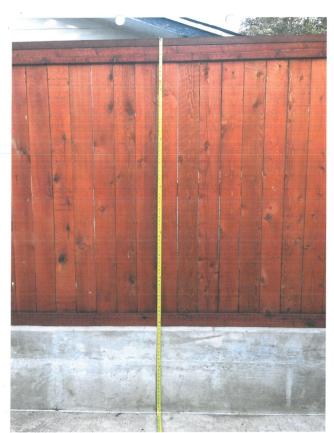

Attachment 4 – Photos 5918 Deer Horn Drive– Subject Property

Fence

Sloping topography

Topography