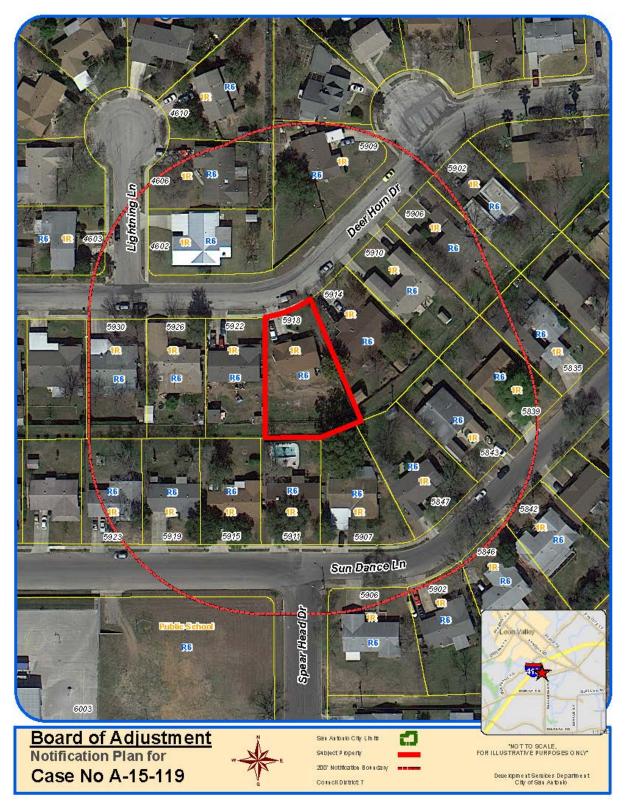

Attachment 1 Notification Plan



## Attachment 1 Notification Plan (continued)





## Attachment 2 Plot Plan (continued)



Board of Adjustment Plot Plan for Case No A-15-119



FOR ILLUSTRATIVE PURPOSES ONLY" COUNCIL DISTRICT: 7 5918 Deer Hom Dr

Deue kopment Serukces Department Chty of San Antonio

## Attachment 3 Applicant's Site Plan



I certify that the above plot plan shows all improvements on this property and that there will be no construction over easements. I also certify that I will build in compliance with the UDC and the 2012 IRC

Attachment 4 – Photos 5918 Deer Horn Drive– Subject Property



Fence



Sloping topography



Topography



## Damage to home