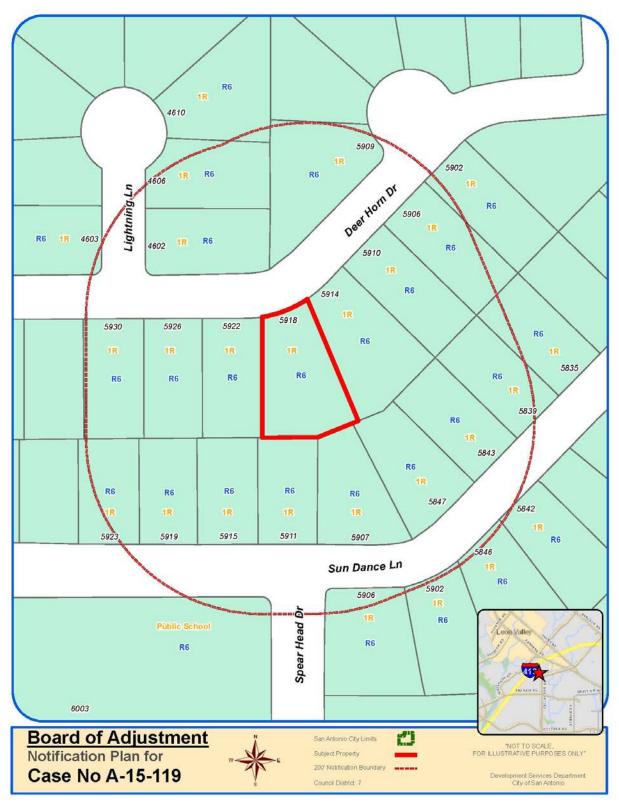

Attachment 1 Notification Plan



## Attachment 1 Notification Plan (continued)





## Attachment 2 Plot Plan (continued)



Board of Adjustment Plot Plan for Case No A-15-119



FOR ILLUSTRATIVE PURPOSES ONLY" COUNCIL DISTRICT: 7 5918 Deer Hom Dr

Deue kopment Serukces Department Chty of San Antonio

## Attachment 3 Applicant's Site Plan



I certify that the above plot plan shows all improvements on this property and that there will be no construction over easements. I also certify that I will build in compliance with the UDC and the 2012 IRC

Attachment 4 – Photos 5918 Deer Horn Drive– Subject Property



Fence



Sloping topography



Topography



## Damage to home