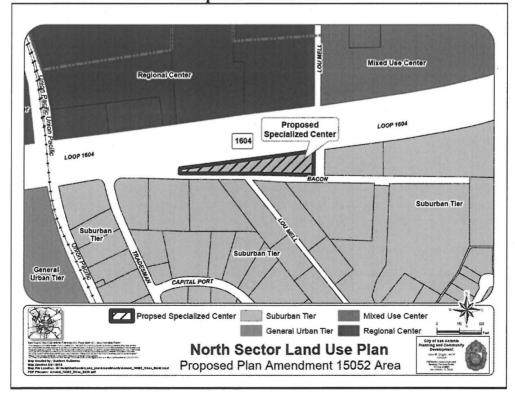

## BE IT ORDAINED BY THE CITY COUNCIL OF THE CITY OF SAN ANTONIO:

**SECTION 1.** The North Sector Plan, a component of the Comprehensive Master Plan of the City, is hereby amended by changing the use of approximately 1.89 acres of land out of NCB 14851 located at The 5000 Block of Bacon Road from Suburban Tier to Specialized Center. All portions of land mentioned are depicted in **Attachments "I"** and "**II**", attached hereto and incorporated herein for all purposes.

-

-

ATTACHMENT I Land Use Plan as Adopted:

ATTACHMENT II Proposed Amendment: