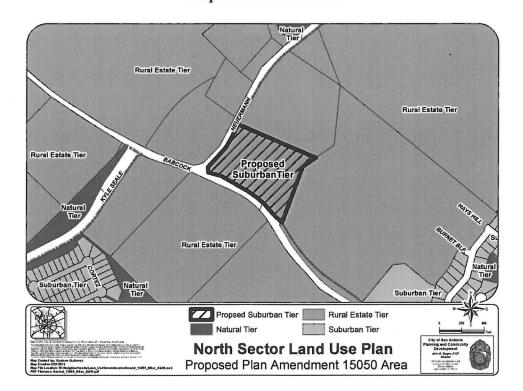

## **BE IT ORDAINED BY THE CITY COUNCIL OF THE CITY OF SAN ANTONIO:**

**SECTION 1.** The North Sector Plan, a component of the Comprehensive Master Plan of the City, is hereby amended by changing the use of approximately 8.701 acres of land out of Lot P-1A NCB 34719 located at the 19300 Block of Babcock Road from Rural Estate Tier to Suburban Tier. All portions of land mentioned are depicted in **Attachments "I**" and "II", attached hereto and incorporated herein for all purposes.

## ATTACHMENT I Land Use Plan as Adopted:

ATTACHMENT II Proposed Amendment: