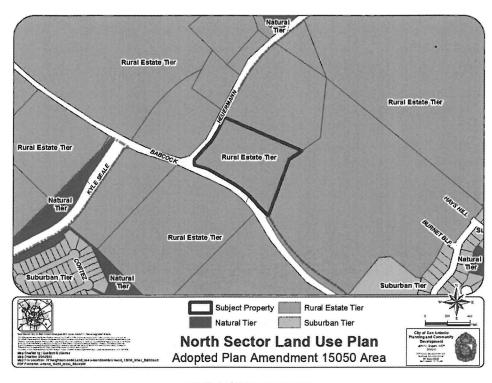

## **BE IT ORDAINED BY THE CITY COUNCIL OF THE CITY OF SAN ANTONIO:**

**SECTION 1.** The North Sector Plan, a component of the Comprehensive Master Plan of the City, is hereby amended by changing the use of approximately 8.701 acres of land out of Lot P-1A NCB 34719 located at the 19300 Block of Babcock Road from Rural Estate Tier to Suburban Tier. All portions of land mentioned are depicted in **Attachments "I**" and "II", attached hereto and incorporated herein for all purposes.

## ATTACHMENT I Land Use Plan as Adopted:

ATTACHMENT II Proposed Amendment: