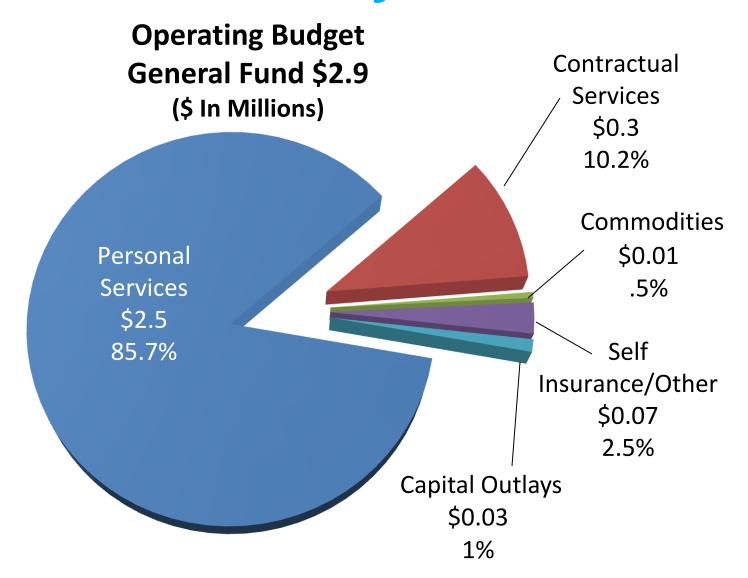

## FY 2016 PROPOSED OPERATING BUDGET

Presented by Kevin Barthold



## OFFICE OF THE CITY AUDITOR DEPARTMENT OVERVIEW



## FY 2016 BUDGET Office of the City Auditor



## Office of the City Auditor Performance Measures

| Performance Measure                               | FY 2014<br>Actual | FY 2015<br>Target | FY 2015<br>Estimate | FY 2015<br>Status | FY 2016<br>Target |
|---------------------------------------------------|-------------------|-------------------|---------------------|-------------------|-------------------|
| Audit reports issued                              | 31                | 30                | 30                  |                   | 30                |
| Percent of staff with professional certifications | 74%               | 70%               | 70%                 |                   | 70%               |
| Percent of audit recommendations accepted         | 100%              | 95%               | 98%                 |