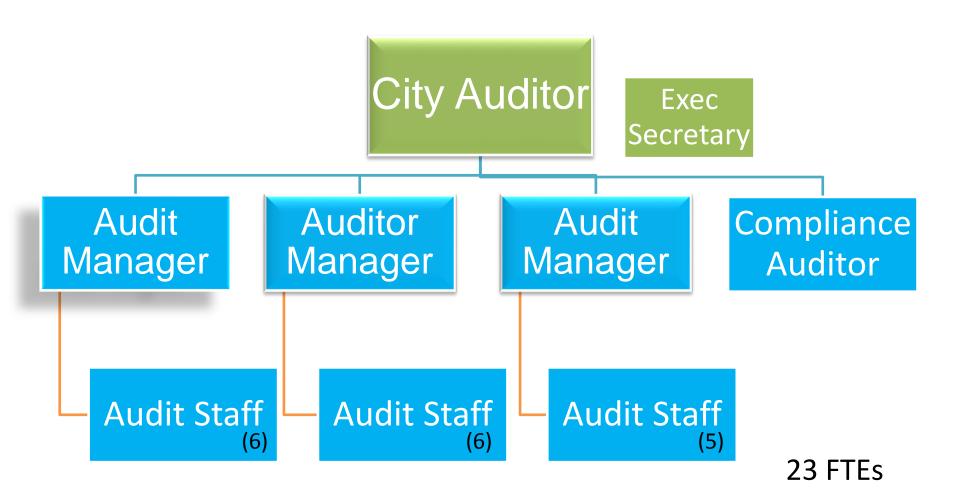

## OFFICE OF THE CITY AUDITOR DEPARTMENT OVERVIEW

## FY 2016 BUDGET Office of the City Auditor