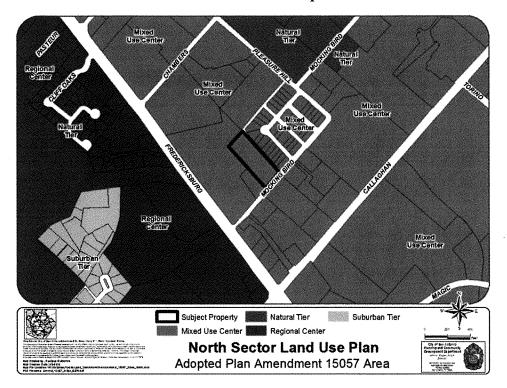

## **ATTACHMENT I Land Use Plan as Adopted:**

## BE IT ORDAINED BY THE CITY COUNCIL OF THE CITY OF SAN ANTONIO:

**SECTION 1.** The North Sector Plan, a component of the Comprehensive Master Plan of the City, is hereby amended by changing the use of approximately 1.981 acres of land being Lot 24, NCB 11624 located at 7547 Mockingbird Lane from Mixed Use Center to General Urban Tier. All portions of land mentioned are depicted in Attachments "I" and "II", attached hereto and incorporated herein for all purposes.