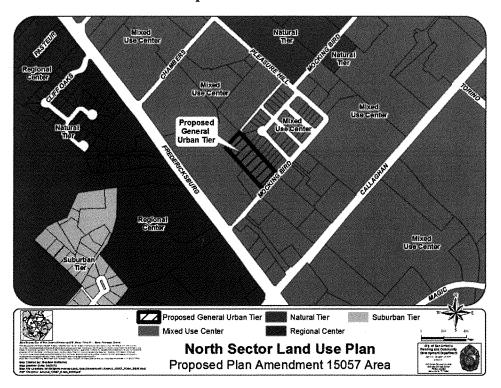

## ATTACHMENT II Proposed Amendment:

## BE IT ORDAINED BY THE CITY COUNCIL OF THE CITY OF SAN ANTONIO:

**SECTION 1.** The North Sector Plan, a component of the Comprehensive Master Plan of the City, is hereby amended by changing the use of approximately 1.981 acres of land being Lot 24, NCB 11624 located at 7547 Mockingbird Lane from Mixed Use Center to General Urban Tier. All portions of land mentioned are depicted in Attachments "I" and "II", attached hereto and incorporated herein for all purposes.