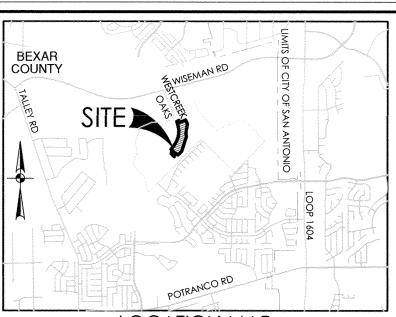

, DEPUTY



# LOCATION MAP

### NOT-TO-SCALE

ROW RIGHT-OF-WAY

FOUND 1/2" IRON ROD

6' SANITARY SEWER EASEMENT

10' GAS, ELECTRIC, TELEPHONE

20' BUILDING SETBACK EASEMENT

AND CABLE TV EASEMENT

(VOL 9668, PG 142-145, DPR)

(VOL 9668, PG 142-145, DPR)

10' GAS ELECTRIC TELEPHONE

(VOL 9668, PG 137-138, DPR)

20' BUILDING SETBACK EASEMENT

(VOL 9668, PG 137-138, DPR)

10' GAS, ELECTRIC, TELEPHONE

10' GAS, ELECTRIC, TELEPHONE

AND CABLE TV EASEMENT

AND CABLE TV EASEMENT

VARIABLE WIDTH DRAINAGE

(VOL 9668, PG 142-145, DPR)

(VOL 9668, PG 142-145, DPR)

12' SANITARY SEWER EASEMENT (VOL 9682, PG 58-62 DPR)

10' GAS, ELECTRIC, TELEPHONE

(VOL 9668, PG 129-130, DPR)

AND CABLE TV EASEMENT

10' DRAINAGE EASEMENT

7' DRAINAGE EASEMENT

EASEMENT (0.98 ACRES OFF-LOT)

(PLAT # 140231)

(PLAT # 140232)

PLA