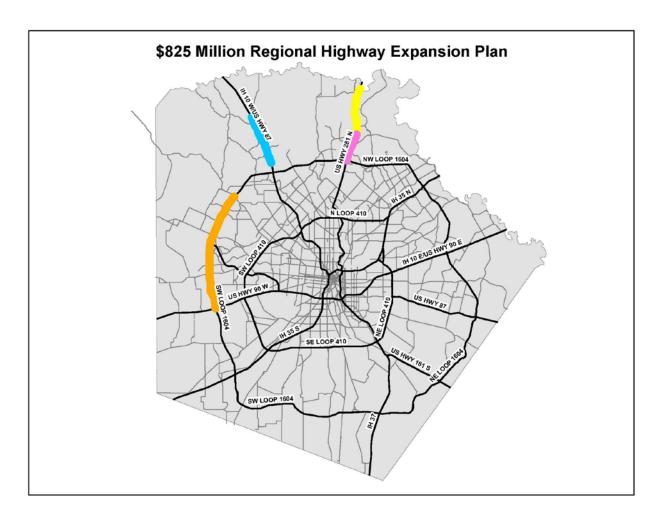

## \$825 Million Regional Highway Expansion Plan

| Segment     | Miles | Cost<br>Est. | Existing                                    | Added Capacity                                                                                        |
|-------------|-------|--------------|---------------------------------------------|-------------------------------------------------------------------------------------------------------|
| IH-10 North | 5     | \$180M       | 4 Lanes Expressway<br>4 Lanes Frontage Road | 2 Managed Lanes                                                                                       |
| 1604 West   | 13    | \$187M       | 4-6 Lanes Frontage                          | 4 Lanes Expressway                                                                                    |
| 281 North   | 8     | \$458M       | 4-6 Lanes Frontage                          | 1604 to Stone Oak  - 2 Lane Expressway  - 2 Managed Lanes Stone Oak to County Line  - 4 Managed Lanes |