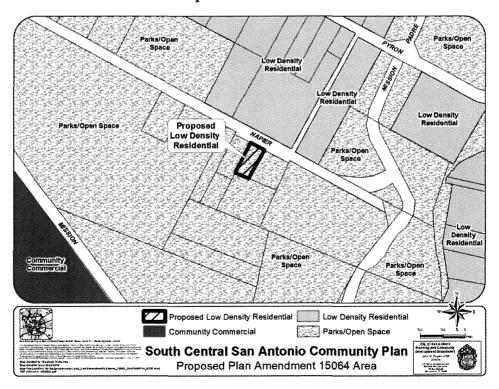

## BE IT ORDAINED BY THE CITY COUNCIL OF THE CITY OF SAN ANTONIO:

**SECTION 1.** The South Central San Antonio Community Plan, a component of the Comprehensive Master Plan of the City, is hereby amended by changing the use of Lot 27 Block 0 NCB 7657, located at 1430 Napier Avenue, from Parks/Open Space to Low Density Residential. All portions of land mentioned are depicted in **Attachments "I"** and **"II"**, attached hereto and incorporated herein for all purposes.

## ATTACHMENT II Proposed Amendment: