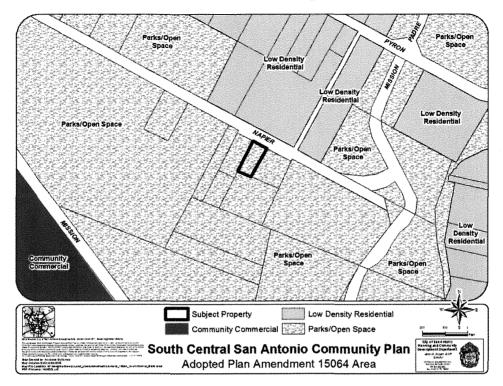

## BE IT ORDAINED BY THE CITY COUNCIL OF THE CITY OF SAN ANTONIO:

**SECTION 1.** The South Central San Antonio Community Plan, a component of the Comprehensive Master Plan of the City, is hereby amended by changing the use of Lot 27 Block 0 NCB 7657, located at 1430 Napier Avenue, from Parks/Open Space to Low Density Residential. All portions of land mentioned are depicted in **Attachments "I"** and **"II"**, attached hereto and incorporated herein for all purposes.

## ATTACHMENT I Land Use Plan as Adopted: