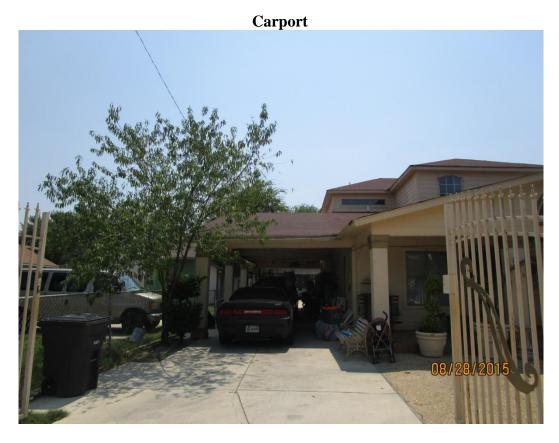

# Carport one foot from side property line

Accessory structure two feet from side property line