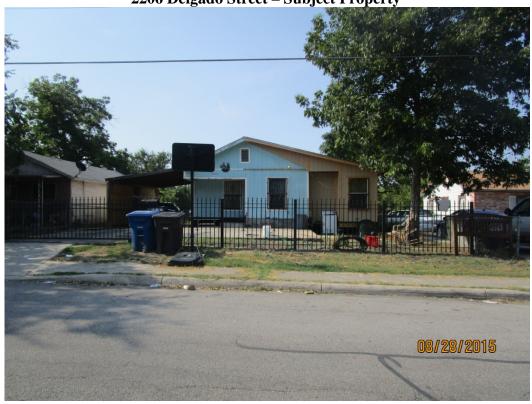

## **Attachment 4 – Photos**

2206 Delgado Street – Subject Property

Carport three feet from side property line