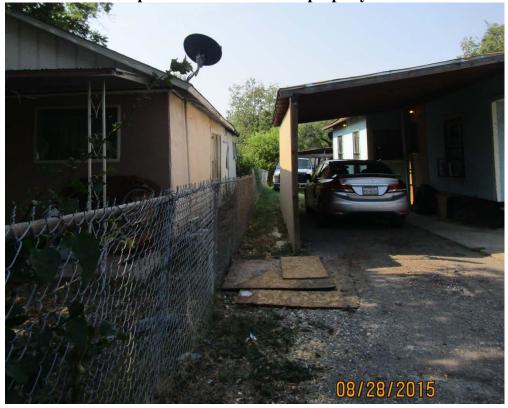

## **Attachment 4 – Photos**

2206 Delgado Street – Subject Property

Carport three feet from side property line