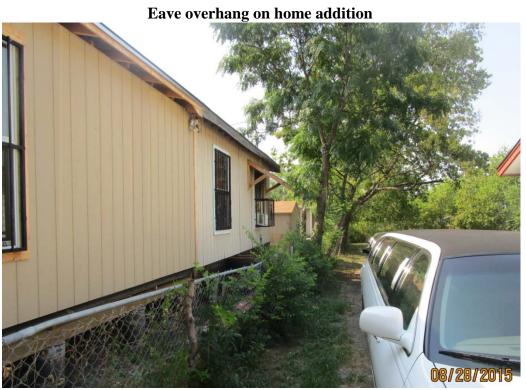

## **Attachment 4 – Photos**

2206 Delgado Street – Subject Property

Carport three feet from side property line