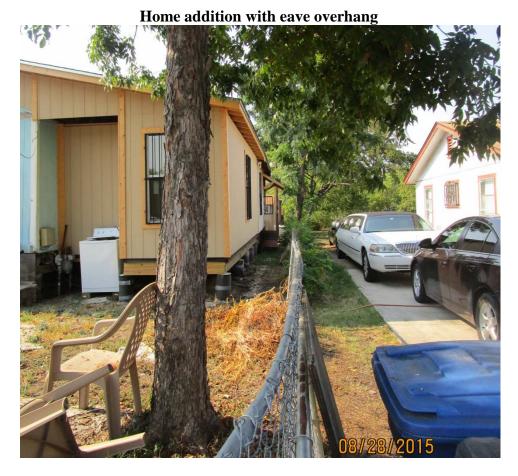

## **Attachment 4 – Photos**

2206 Delgado Street – Subject Property

Carport three feet from side property line