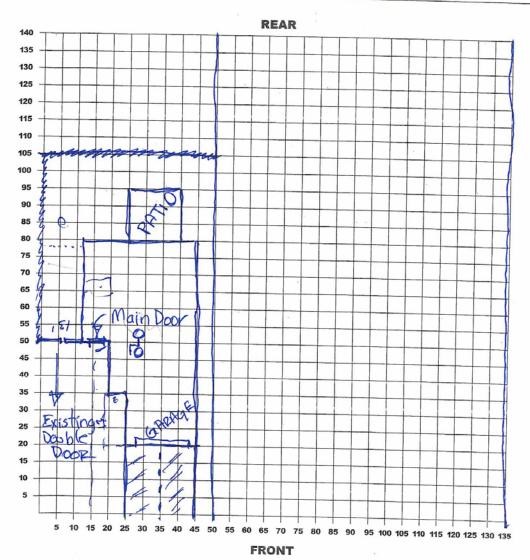

# Attachment 3 Applicant's Site Plan

### **BUILDING SITE PLAN**

I certify that this site plan shows all improvements on this property and that there will be no construction over easements. I also certify that I will build in compliance with the UDC and 2012 RC.

Address: 6324 68 Havrison Dr
Signature: Date: 6-13-15

**Attachment 4 – Photos** 

6324 Les Harrison – Subject Property