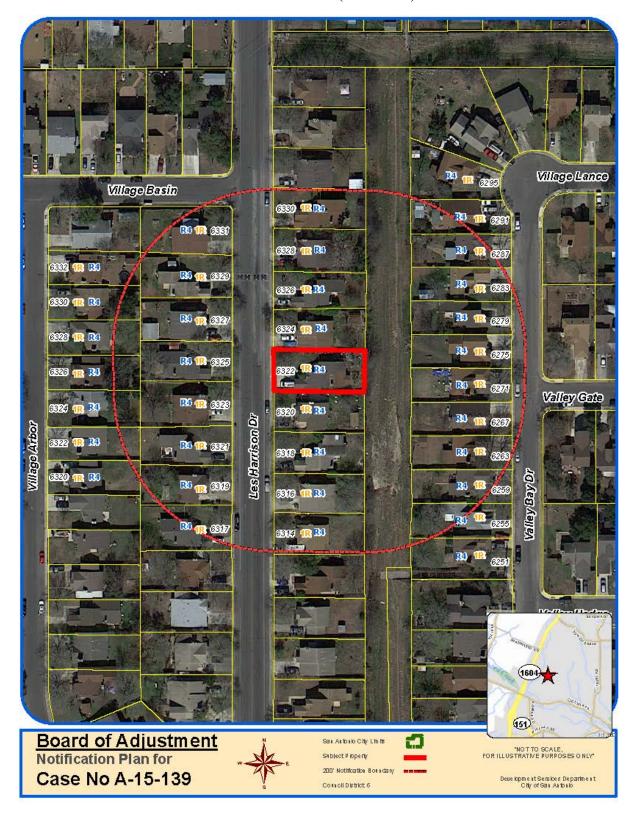

### Attachment 1 Notification Plan



### Attachment 1 Notification Plan (continued)



### **Attachment 2 Plot Plan**



Case No A-15-139



Development Services Department City of San Antonio

## Attachment 2 Plot Plan (continued)



Board of Adjustment
Plot Plan for
Case No A-15-139



"NOT TO SCALE, FOR ILLUSTRATIVE PURPOSES ONLY" Council District: 6 6324 Les Harrison Dr

Deue lopment Serulces Department Offy of San Antonio

# Attachment 3 Applicant's Site Plan

### **BUILDING SITE PLAN**





I certify that this site plan shows all improvements on this property and that there will be no construction over easements. I also certify that I will build in compliance with the UDC and 2012 RC.

Address: 6324 68 Havrison Dr
Signature: Date: 6-13-15

**Attachment 4 – Photos** 

6324 Les Harrison – Subject Property