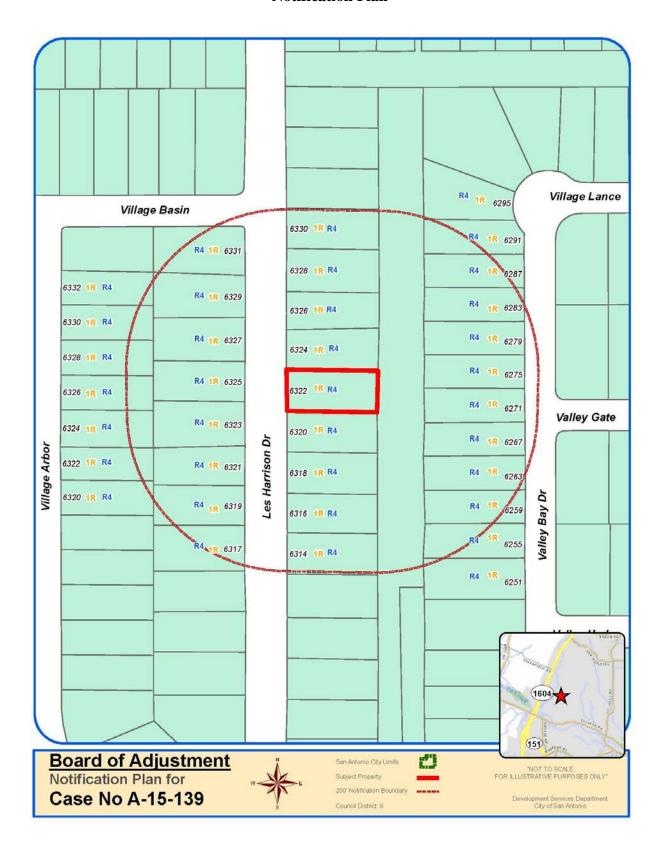

### Attachment 1 Notification Plan



### Attachment 1 Notification Plan (continued)



### **Attachment 2 Plot Plan**



Case No A-15-139



Development Services Department City of San Antonio

## Attachment 2 Plot Plan (continued)



Board of Adjustment
Plot Plan for
Case No A-15-139



"NOT TO SCALE, FOR ILLUSTRATIVE PURPOSES ONLY" Council District: 6 6324 Les Harrison Dr

Deue lopment Serulces Department Offy of San Antonio

# Attachment 3 Applicant's Site Plan

### **BUILDING SITE PLAN**





I certify that this site plan shows all improvements on this property and that there will be no construction over easements. I also certify that I will build in compliance with the UDC and 2012 RC.

Address: 6324 68 Havrison Dr
Signature: Date: 6-13-15

**Attachment 4 – Photos** 

6324 Les Harrison – Subject Property