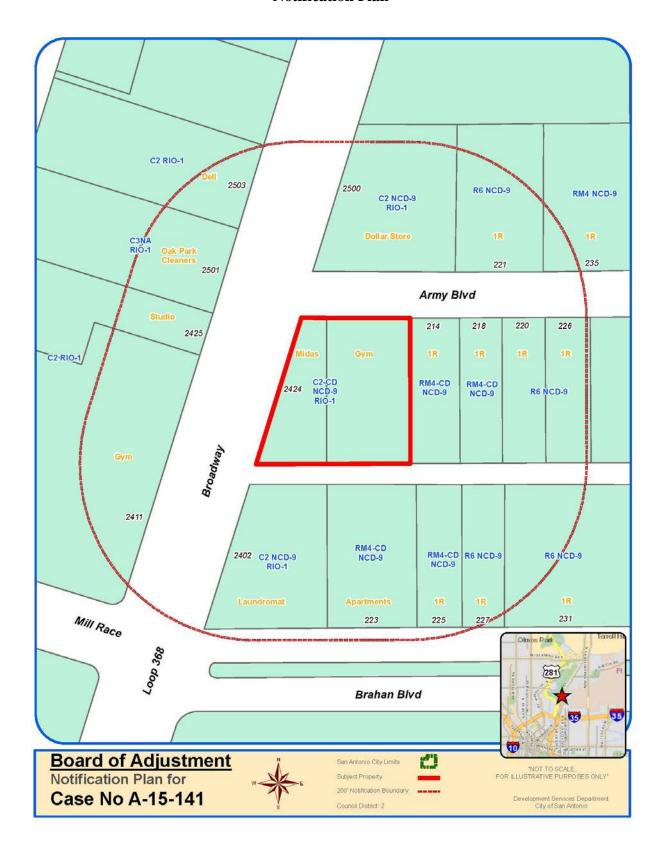

#### Attachment 1 Notification Plan



### Attachment 1 Notification Plan (continued)



#### Attachment 2 Plot Plan



Board of Adjustment Plot Plan for

Case No A-15-141



"NOT TO SCALE, FOR ILLUSTRATIVE PURPOSES ONLY" Council District: 2

Development Services Department City of San Antonio

# Attachment 2 Plot Plan (continued)



Board of Adjustment
Plot Plan for
Case No A-15-141



"NOT TO SCALE, FOR ILLUSTRATIVE PURPOSES ONLY" Council District: 2 2424 Broadway

Deue lopment Seruloes Department Offy of San Antonio

Attachment 3 Applicant's Site Plan



## **Attachment 4 – Photos**

2424 Broadway Street – Subject Property