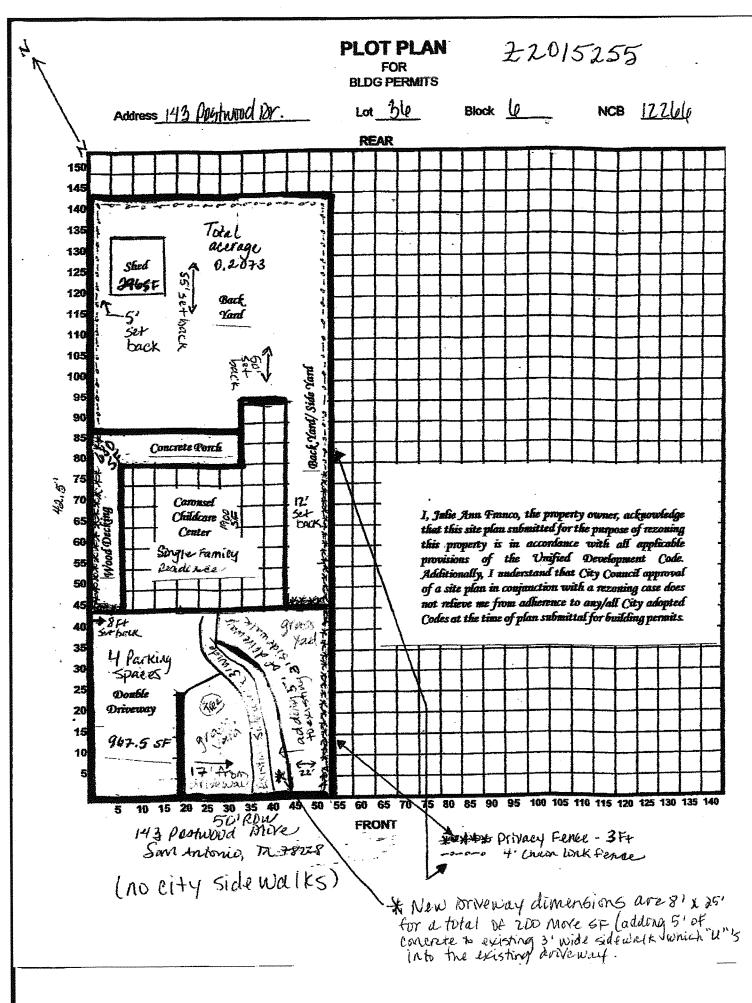

#### BE IT ORDAINED BY THE CITY COUNCIL OF THE CITY OF SAN ANTONIO:

**SECTION 1.** Chapter 35, Unified Development Code, Section 35-304, Official Zoning Map, of the City Code of San Antonio, Texas is amended by changing the zoning district boundary of Lot 36, Block 6, NCB 12266 from "R-5 AHOD" Residential Single-Family Airport Hazard Overlay District to "R-5 S AHOD" Residential Single-Family Airport Hazard Overlay District with Specific Use Authorization for a Childcare Daycare Center.

**SECTION 3.** The City Council approves this Specific Use Authorization so long as the attached site plan is adhered to. A site plan is attached as **Attachment "A"** and made a part hereof and incorporated herein for all purposes.

### Attachment A