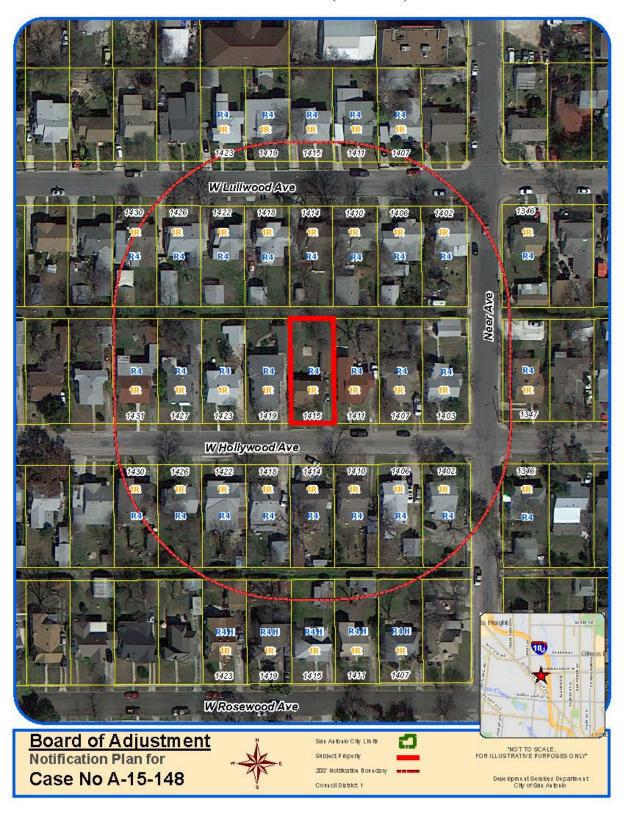

### Attachment 1 Notification Plan



### Attachment 1 Notification Plan (continued)



### **Attachment 2 Plot Plan**



Board of Adjustment
Plot Plan for Case No A-15-148



1415 W Hollywood Ave

Development Services Department City of San Antonio

## Attachment 2 Plot Plan (continued)



Board of Adjustment
Plot Plan for
Case No A-15-148



"NOT TO SCALE, FOR ILLUSTRATIVE PURPOSES ONLY" Council District: 1 1415 W Hollywood Ave

Deue lopment Serulces Department Offy of San Antonio

# Attachment 3 Applicant's Site Plan

1415 N Holly wood san Antonio, tx 78201



### **Attachment 4 – Photos**

1415 West Hollywood Avenue – Subject Property



**Location of home addition** 



Driveway between adjacent structures



**Construction details**