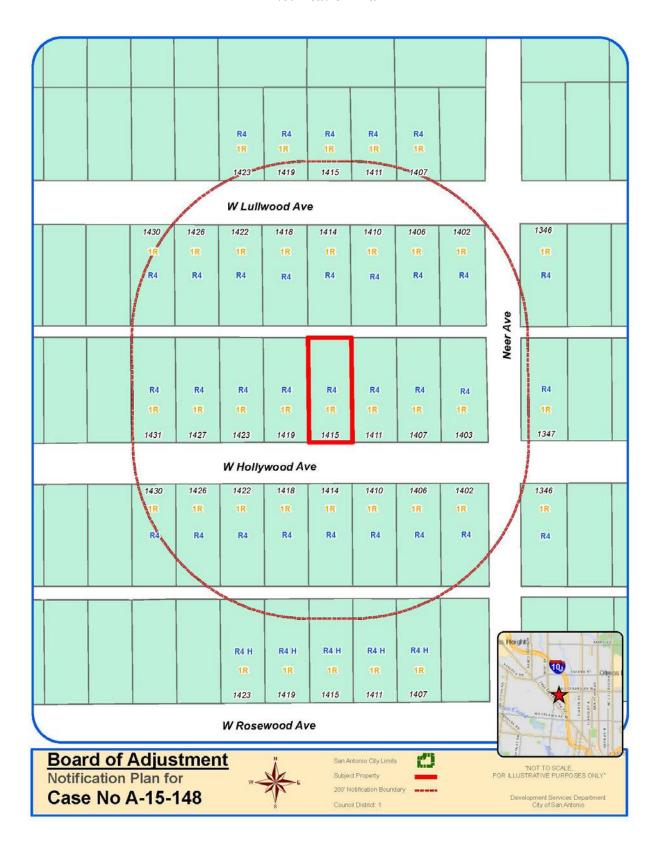

### Attachment 1 Notification Plan



### Attachment 1 Notification Plan (continued)



### **Attachment 2 Plot Plan**



Board of Adjustment
Plot Plan for Case No A-15-148



1415 W Hollywood Ave

Development Services Department City of San Antonio

## Attachment 2 Plot Plan (continued)



Board of Adjustment
Plot Plan for
Case No A-15-148



"NOT TO SCALE, FOR ILLUSTRATIVE PURPOSES ONLY" Council District: 1 1415 W Hollywood Ave

Deue lopment Serulces Department Offy of San Antonio

# Attachment 3 Applicant's Site Plan

1415 N Holly wood san Antonio, tx 78201



### **Attachment 4 – Photos**

1415 West Hollywood Avenue – Subject Property



**Location of home addition** 



Driveway between adjacent structures



**Construction details**