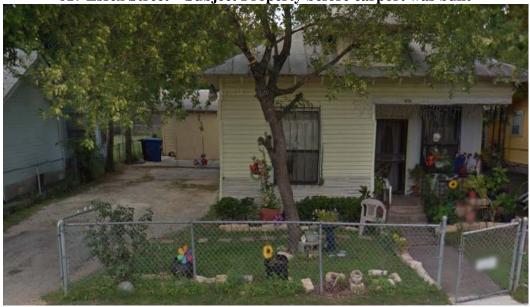

### **Attachment 4 – Photos**

617 Essex Street – Subject Property before carport was built

Home with carport frame

**Carport located 1.5 feet from property line** 

Neighboring property with carport build to development standards