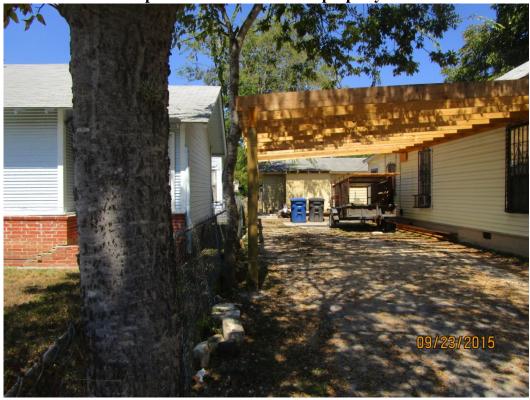

### **Attachment 4 – Photos**

617 Essex Street – Subject Property before carport was built

Home with carport frame

**Carport located 1.5 feet from property line** 

Neighboring property with carport build to development standards