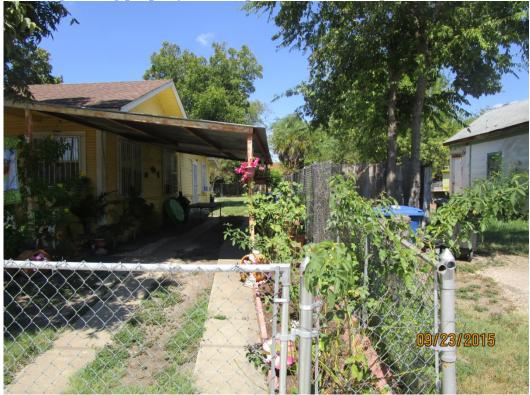

### **Attachment 4 – Photos**

617 Essex Street – Subject Property before carport was built

Home with carport frame

**Carport located 1.5 feet from property line** 

Neighboring property with carport build to development standards