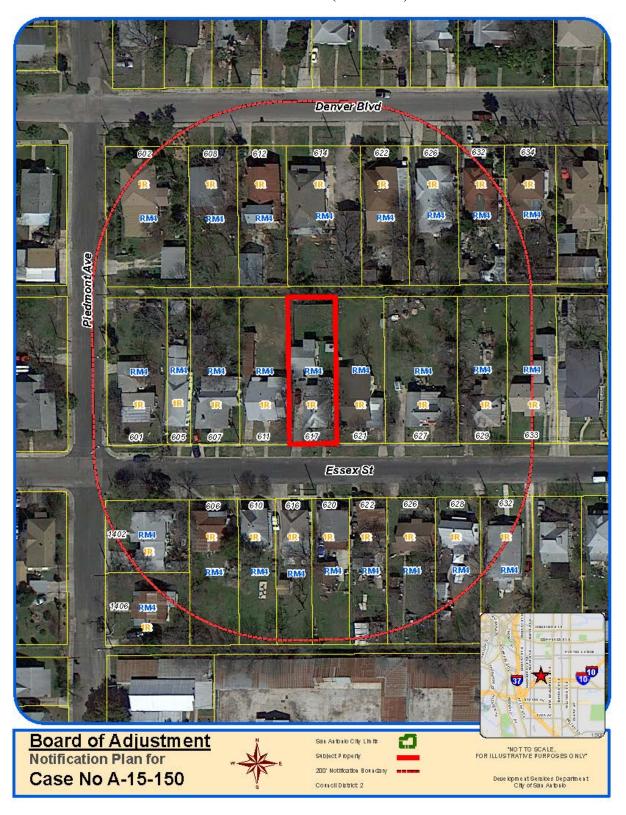

#### Attachment 1 Notification Plan



### Attachment 1 Notification Plan (continued)



#### Attachment 2 Plot Plan



Board of Adjustment
Plot Plan for
Case No A-15-150



617 Essex St

Development Services Department City of San Antonio

# Attachment 2 Plot Plan (continued)



Board of Adjustment
Plot Plan for
Case No A-15-150



"NOT TO SCALE, FOR ILLUSTRATIVE PURPOSES ONLY" Council District: 2 617 Essex St

Deue lopment Serulces Department Offy of San Antonio

# Attachment 3 Applicant's Site Plan

### PLOT PLAN FOR BLDG PERMITS Address 617 ESSET Lot 36+37 Block 38 NCB [632] San Antonic 1747870 REAR 145 140 135 130 125 120 115 110 Garage 105 100 90 85 70 60 NEW CArport House 50 - 18-01 -30 20 5 10 15 20 25 30 35 40 45 50 55 60 65 70 75 80 85 90 95 100 105 110 115 120 125 130 135 140 FRONT Rosa M. Castro 8-21-15 Date Signature of Applicant

### **Attachment 4 – Photos**