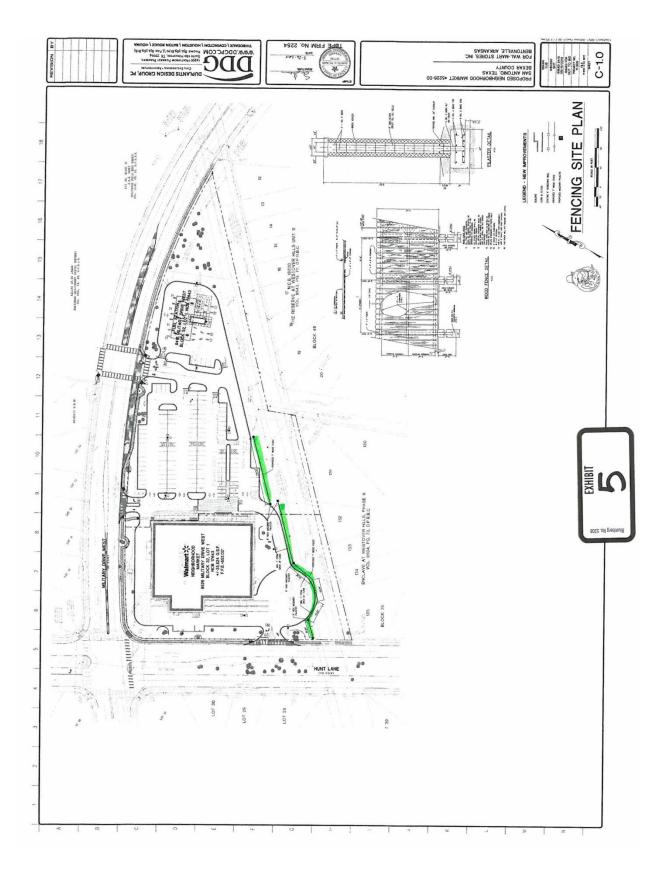

## Attachment 3 Applicant's Site Plan

Attachment 4 – Photos Subject Property – Location of proposed wall

Neighborhood southeast of subject property

Walmert delivery bay; trucks face neighborhood directly