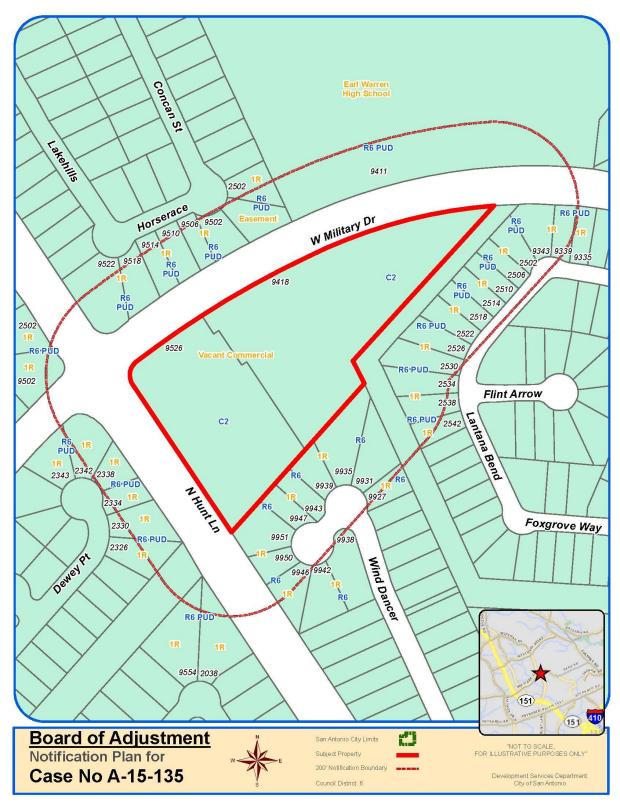

#### Attachment 1 Notification Plan



### Attachment 1 Notification Plan (continued)



#### **Attachment 2 Plot Plan**



Development Services Department City of San Antonio

### Attachment 2 Plot Plan (continued)



# Board of Adjustment Plot Plan for Case No A-15-135



"NOT TO SCALE, FOR ILLUSTRATIVE PURPOSES ONLY" COUNCIL DISTRICT: 6 9418 & 9526 W Military Dr

Deue lop ment Seru kes Department City of San Antonio

## Attachment 3 Applicant's Site Plan



Attachment 4 – Photos Subject Property – Location of proposed wall



Neighborhood southeast of subject property



Walmert delivery bay; trucks face neighborhood directly



Yellow flags showing location of proposed wall