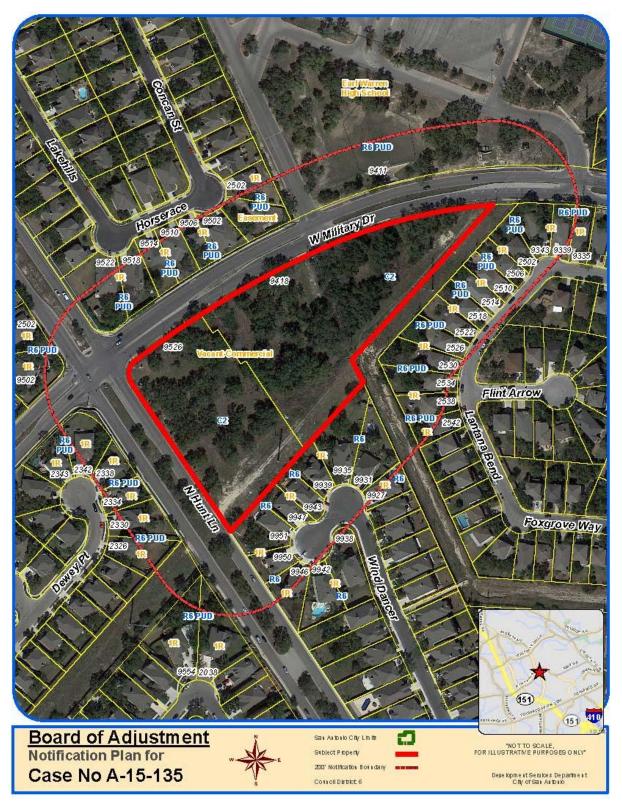

#### Attachment 1 Notification Plan



### Attachment 1 Notification Plan (continued)



#### **Attachment 2 Plot Plan**



Development Services Department City of San Antonio

### Attachment 2 Plot Plan (continued)



# Board of Adjustment Plot Plan for Case No A-15-135



"NOT TO SCALE, FOR ILLUSTRATIVE PURPOSES ONLY" COUNCIL DISTRICT: 6 9418 & 9526 W Military Dr

Deue lop ment Seru kes Department City of San Antonio

## Attachment 3 Applicant's Site Plan



Attachment 4 – Photos Subject Property – Location of proposed wall



Neighborhood southeast of subject property



Walmert delivery bay; trucks face neighborhood directly



Yellow flags showing location of proposed wall