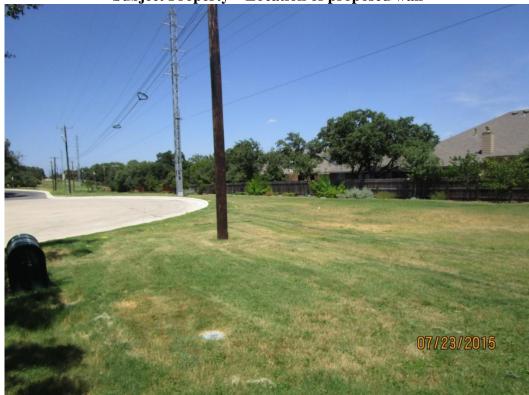

## Attachment 3 Applicant's Site Plan

Attachment 4 – Photos Subject Property – Location of proposed wall

Neighborhood southeast of subject property

Walmert delivery bay; trucks face neighborhood directly

Yellow flags showing location of proposed wall