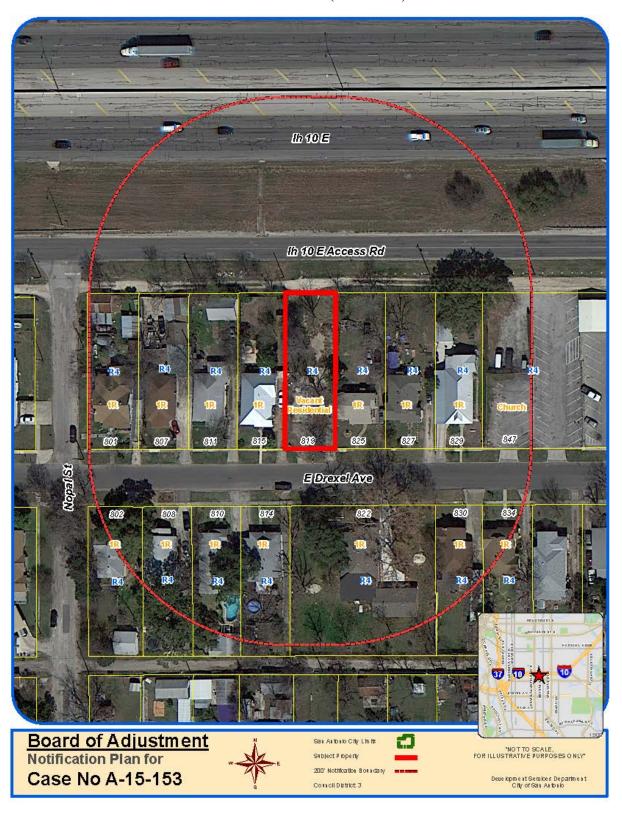

#### Attachment 1 Notification Plan



### Attachment 1 Notification Plan (continued)



#### Attachment 2 Plot Plan



Board of Adjustment
Plot Plan for
Case No A-15-153



819 E Drexel

Development Services Department City of San Antonio

# Attachment 2 Plot Plan (continued)



Board of Adjustment
Plot Plan for
Case No A-15-153



"NOT TO SCALE, FOR ILLUSTRATIVE PURPOSES ONLY" Council District: 3 819 E Drexel

Deue lopment Serulces Department Offy of San Antonio

Attachment 3
Applicant's Site Plan



## **Attachment 4 – Photos**

**612** West Elsmere Place – Subject Property



Lot before construction



Home located four feet from the property line