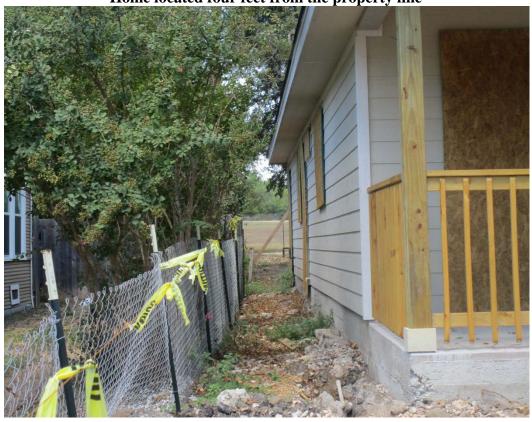

## **Attachment 4 – Photos**

**612** West Elsmere Place – Subject Property

Lot before construction

Home located four feet from the property line