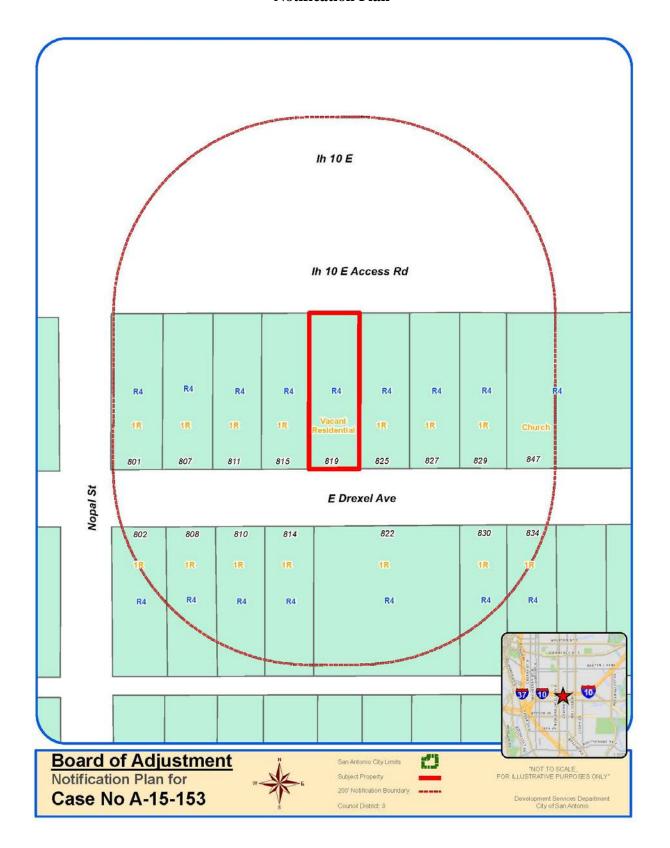

#### Attachment 1 Notification Plan



### Attachment 1 Notification Plan (continued)



#### Attachment 2 Plot Plan



Board of Adjustment
Plot Plan for
Case No A-15-153



819 E Drexel

Development Services Department City of San Antonio

# Attachment 2 Plot Plan (continued)



Board of Adjustment
Plot Plan for
Case No A-15-153



"NOT TO SCALE, FOR ILLUSTRATIVE PURPOSES ONLY" Council District: 3 819 E Drexel

Deue lopment Serulces Department Offy of San Antonio

Attachment 3
Applicant's Site Plan



## **Attachment 4 – Photos**

**612** West Elsmere Place – Subject Property



Lot before construction



Home located four feet from the property line