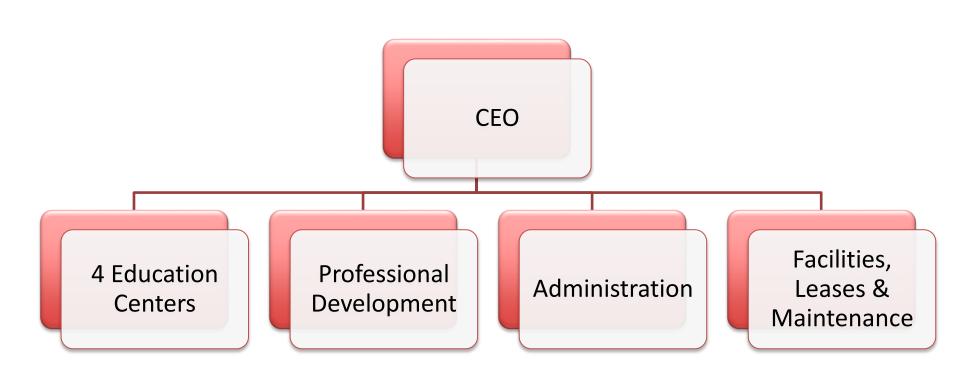

## Pre-IX4SA

**QUALITY learning. PROVEN results.** 

FY 2015 FINANCIAL REPORT OCTOBER 9, 2015

### PROGRAM OVERVIEW



#### PROGRAM OVERVIEW





### PROGRAM OVERVIEW



#### FY 2015 Accomplishments



| Students Attended               | • 1,570    |
|---------------------------------|------------|
| Meals Served                    | • 904,776  |
| Attendance Rate                 | • 94%      |
| Parent Survey Kinder Ready      | • 87%      |
| Number of Bus Depot             | • 17       |
| Centers Opened                  | • 2        |
| Professional Development Events | • 28       |
| Number of PD Attendees          | • 1,775    |
| Instructional Cost per Student  | • \$14,072 |

## FY 2015 REVENUE



# FY 2015 REVENUE SUMMARY (\$ IN MILLIONS)





| Revenue           | FY 2015 Estimate | FY 2015 Actual | \$ Variance  |
|-------------------|------------------|----------------|--------------|
| Sales Tax         | \$32.5