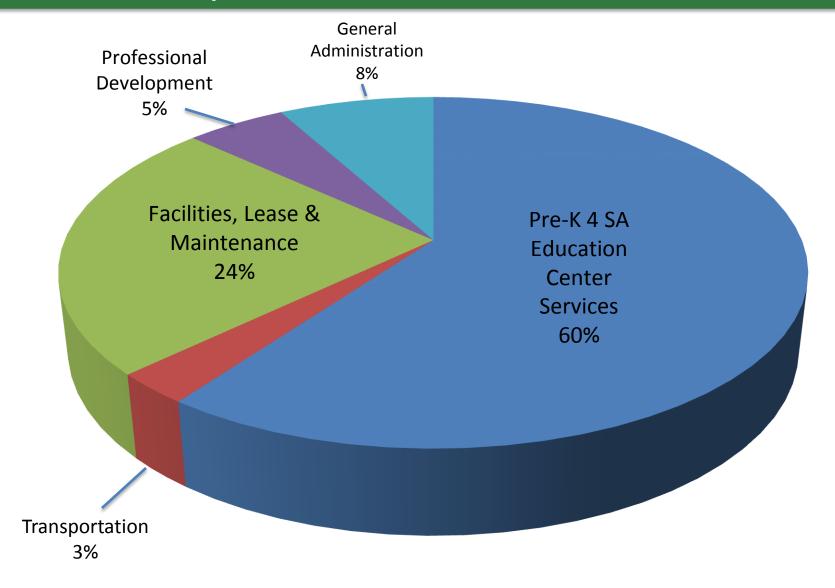

### FY 2015 EXPENDITURES

# FY 2015 EXPENDITURES BY FUNCTION (\$ IN MILLIONS)

# FY 2015 EXPENDITURES BY FUNCTION (\$ IN MILLIONS)

| Function                                | FY 2015 Estimate | FY 2015 Actual | \$ Variance  |
|-----------------------------------------|------------------|----------------|--------------|
| Pre-K 4 SA Education Center<br>Services | \$21.7           | \$21.0         | \$0.7        |
| Transportation Services                 | \$1.0            | \$1.0          | \$0          |
| Facilities, Leases & Maintenance        | \$8.4            | \$8.3          | \$0.1        |
| Professional Development                | \$1.9            | \$1.8          | \$0.1        |
| Program Assessment                      | \$0.2            | \$0.2          | \$0          |
| Public Relations/Marketing              | \$0.3            | \$0.4          | (\$0.1)      |
| Sales Tax Collection Fee                | \$0.6            | \$0.6          | \$0          |
| Administration                          | <u>\$1.8</u>     | <u>\$1.7</u>   | <u>\$0.1</u> |
| Total                                   | \$35.9           | \$35.0         | \$0.9        |