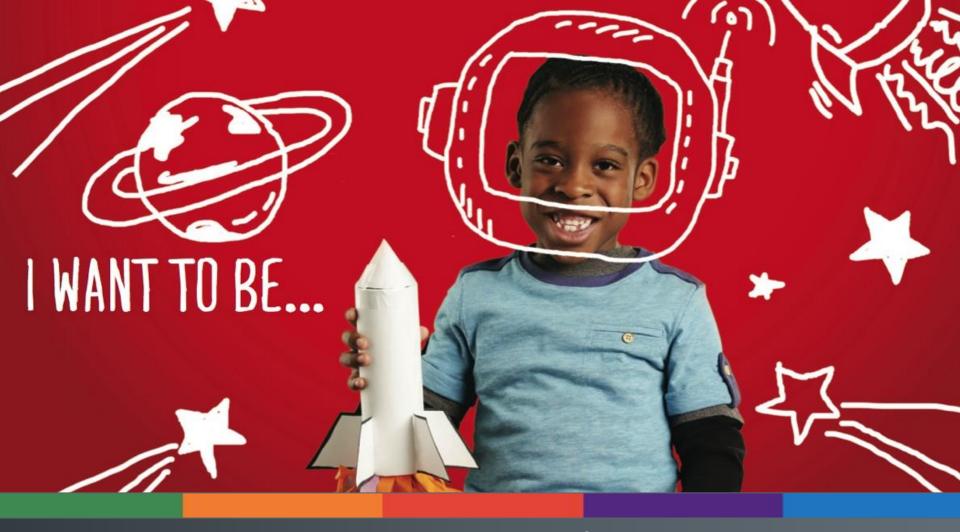

### PROGRAM OVERVIEW

#### PROGRAM OVERVIEW

#### FY 2015 Accomplishments

| Students Attended               | • 1,570    |
|---------------------------------|------------|
| Meals Served                    | • 904,776  |
| Attendance Rate                 | • 94%      |
| Parent Survey Kinder Ready      | • 87%      |
| Number of Bus Depot             | • 17       |
| Centers Opened                  | • 2        |
| Professional Development Events | • 28       |
| Number of PD Attendees          | • 1,775    |
| Instructional Cost per Student  | • \$14,072 |