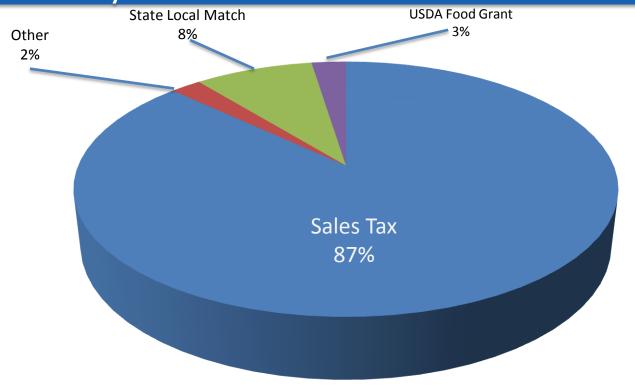

## FY 2015 REVENUE

# FY 2015 REVENUE SUMMARY (\$ IN MILLIONS)

| Revenue           | FY 2015 Estimate | FY 2015 Actual | \$ Variance  |
|-------------------|------------------|----------------|--------------|
| Sales Tax         | \$32.5           | \$32.2         | (\$0.3)      |
| State/Local Match | \$3.1            | \$3.1          | \$0          |
| USDA Food Grant   | \$1.1            | \$0.9          | (\$0.2)      |
| Other             | <u>\$0.6</u>     | <u>\$0.8</u>   | <u>\$0.2</u> |
| Total             | \$37.3           | \$37.0         | (\$0.3)      |