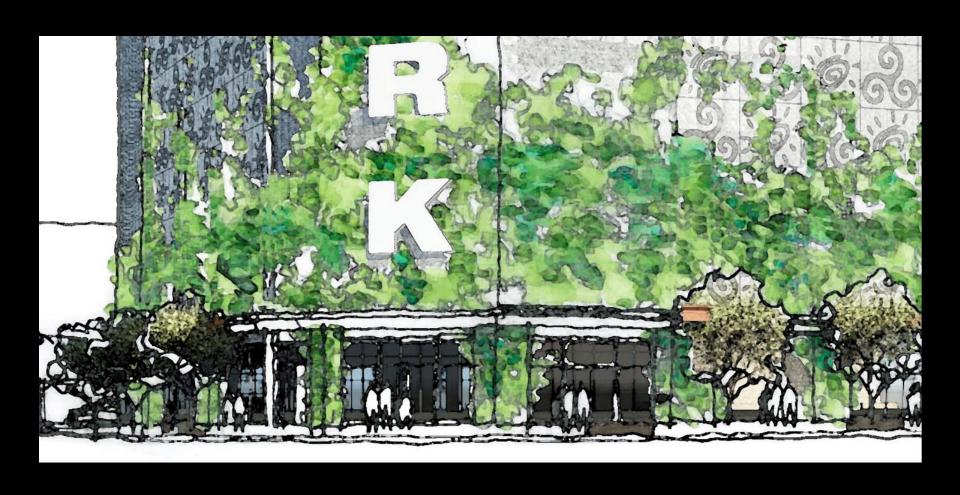

## **FINDINGS:**

- a. The applicant has proposed to construct structured parking at the corner of E Commerce and Navarro to accommodate approximately 500 vehicles. The applicant has noted that the structure will be approximately seventy five feet in height, feature approximately 13,000 square feet ground level retail and provide a green base at the pedestrian level.
- b. This request was heard by the Design Review Committee on September 22, 2015, where committee members were overall very pleased with the proposal, however, voiced concerns over the scale of the "PARK" text, the patterning of the façade screens, water collection and storage, tree mitigation, the incorporation of the elevator lobby into the design and the concern that regarding the proposed screening presenting the garage's façade as being too similar to a building.
- c. According to the UDC Section 35-672(b)(3), parking areas are to be screened and buffered from the view of public streets, the San Antonio River or adjacent residential uses. The applicant has proposed to screen the garage with metal like panels and plant materials, however, has not specified either. The applicant's proposal to screen the proposed parking from the public right of way is consistent.
- d. Per the UDC Section 35-672 (b)(4), parking garages shall be compatible with buildings in the surrounding area and feature ground level retail area with at least fifty (50) percent of its linear street frontage as display windows. The applicant's proposal is consistent with the UDC.

# **DESIGN GOALS**

Provide green base at pedestrian level Screen cars on upper levels of garage Use natural light during the day Use light to enhance building at night Activate street level with retail

View from Commerce & Navarro Corner

View from Commerce & Navarro Corner - Night

View from Commerce & Navarro Eye level Concept

View from Market & Navarro Corner - Night