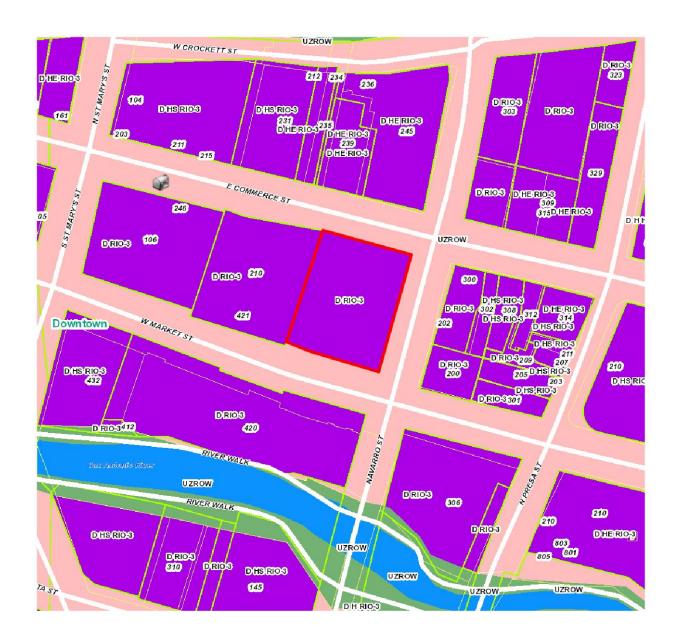

## HISTORIC AND DESIGN REVIEW COMMISSION

October 21, 2015 Agenda Item No: 7

**HDRC CASE NO:** 2015-410

**ADDRESS:** 210 E COMMERCE ST

**LEGAL DESCRIPTION:** NCB 108 BLK LOT 20, P-100 & P-101 (PT OF STREET) BANKERS LANE

**REQUEST:** 

The applicant is requesting a conceptual to construct structured parking to accommodate approximately 500 vehicles. This structure will feature ground level retail.

## **FINDINGS:**

- a. The applicant has proposed to construct structured parking at the corner of E Commerce and Navarro to accommodate approximately 500 vehicles. The applicant has noted that the structure will be approximately seventy five feet in height, feature approximately 13,000 square feet ground level retail and provide a green base at the pedestrian level.
- b. This request was heard by the Design Review Committee on September 22, 2015, where committee members were overall very pleased with the proposal, however, voiced concerns over the scale of the "PARK" text, the patterning of the façade screens, water collection and storage, tree mitigation, the incorporation of the elevator lobby into the design and the concern that regarding the proposed screening presenting the garage's façade as being too similar to a building.
- c. According to the UDC Section 35-672(b)(3), parking areas are to be screened and buffered from the view of public streets, the San Antonio River or adjacent residential uses. The applicant has proposed to screen the garage with metal like panels and plant materials, however, has not specified either. The applicant's proposal to screen the proposed parking from the public right of way is consistent.
- d. Per the UDC Section 35-672 (b)(4), parking garages shall be compatible with buildings in the surrounding area and feature ground level retail area with at least fifty (50) percent of its linear street frontage as display windows. The applicant's proposal is consistent with the UDC.