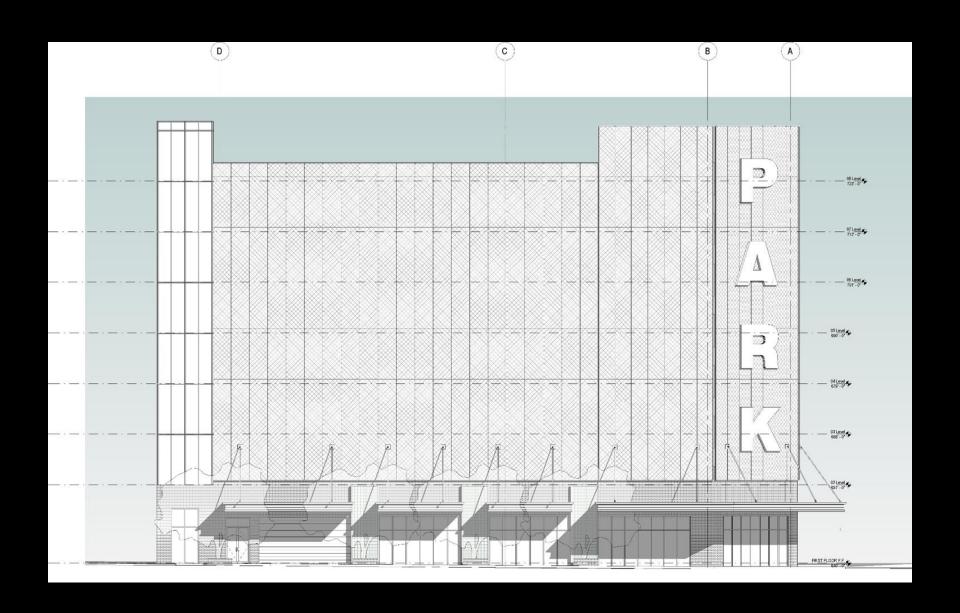

## **FINDINGS:**

- a. The applicant has proposed to construct structured parking at the corner of E Commerce and Navarro to accommodate approximately 500 vehicles. The applicant has noted that the structure will be approximately seventy five feet in height, feature approximately 13,000 square feet ground level retail and provide a green base at the pedestrian level.
- b. This request was heard by the Design Review Committee on September 22, 2015, where committee members were overall very pleased with the proposal, however, voiced concerns over the scale of the "PARK" text, the patterning of the façade screens, water collection and storage, tree mitigation, the incorporation of the elevator lobby into the design and the concern that regarding the proposed screening presenting the garage's façade as being too similar to a building.
- c. According to the UDC Section 35-672(b)(3), parking areas are to be screened and buffered from the view of public streets, the San Antonio River or adjacent residential uses. The applicant has proposed to screen the garage with metal like panels and plant materials, however, has not specified either. The applicant's proposal to screen the proposed parking from the public right of way is consistent.
- d. Per the UDC Section 35-672 (b)(4), parking garages shall be compatible with buildings in the surrounding area and feature ground level retail area with at least fifty (50) percent of its linear street frontage as display windows. The applicant's proposal is consistent with the UDC.

- e. Pedestrian entrances to parking structures should be clearly defined in order to prevent pedestrian/auto conflicts. The applicant is responsible for complying with the UDC Section 35-672(b)(5) regarding this requirement.
- f. The applicant has noted that the corner signage reading "PARK" is at this time part of the conceptual request, however, the applicant has not specified specifics regarding size, materials or lighting for the proposed signage.
- g. Per the UDC Section 35-675, Archaeology, commercial development projects within a river improvement overlay district shall be reviewed by the city archeologist to determine if there is potential of containing intact archaeological deposits.

# **RECOMMENDATION:**

Staff recommends conceptual approval based on findings a through f with the following stipulations:

- i. That the applicant provide information for staff's review regarding site and architectural lighting prior to returning to the HDRC.
- ii. That the applicant provide information for staff's review regarding the proposed signage including specifics on size, materials and lighting prior to returning to the HDRC.
- iii. That the applicant provide information for staff's review regarding façade materials prior to returning to the HDRC.
- iv. That the applicant provide information to the City Archaeologist in regards to the archaeological requirements stated in the UDC Section 35-675. All excavations must meet the requirements for archaeology outlined in UDC Sections 35-630, 35-634, 35-675 and 35-606. Archeological investigations are required for this project.