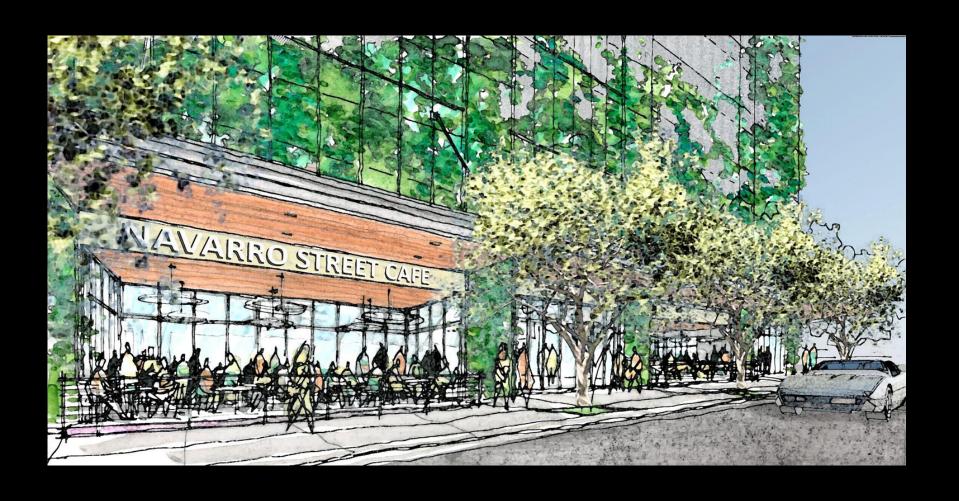

## **FINDINGS:**

- a. The applicant has proposed to construct structured parking at the corner of E Commerce and Navarro to accommodate approximately 500 vehicles. The applicant has noted that the structure will be approximately seventy five feet in height, feature approximately 13,000 square feet ground level retail and provide a green base at the pedestrian level.
- b. This request was heard by the Design Review Committee on September 22, 2015, where committee members were overall very pleased with the proposal, however, voiced concerns over the scale of the "PARK" text, the patterning of the façade screens, water collection and storage, tree mitigation, the incorporation of the elevator lobby into the design and the concern that regarding the proposed screening presenting the garage's façade as being too similar to a building.
- c. According to the UDC Section 35-672(b)(3), parking areas are to be screened and buffered from the view of public streets, the San Antonio River or adjacent residential uses. The applicant has proposed to screen the garage with metal like panels and plant materials, however, has not specified either. The applicant's proposal to screen the proposed parking from the public right of way is consistent.
- d. Per the UDC Section 35-672 (b)(4), parking garages shall be compatible with buildings in the surrounding area and feature ground level retail area with at least fifty (50) percent of its linear street frontage as display windows. The applicant's proposal is consistent with the UDC.

# **DESIGN GOALS**

Provide green base at pedestrian level Screen cars on upper levels of garage Use natural light during the day Use light to enhance building at night Activate street level with retail