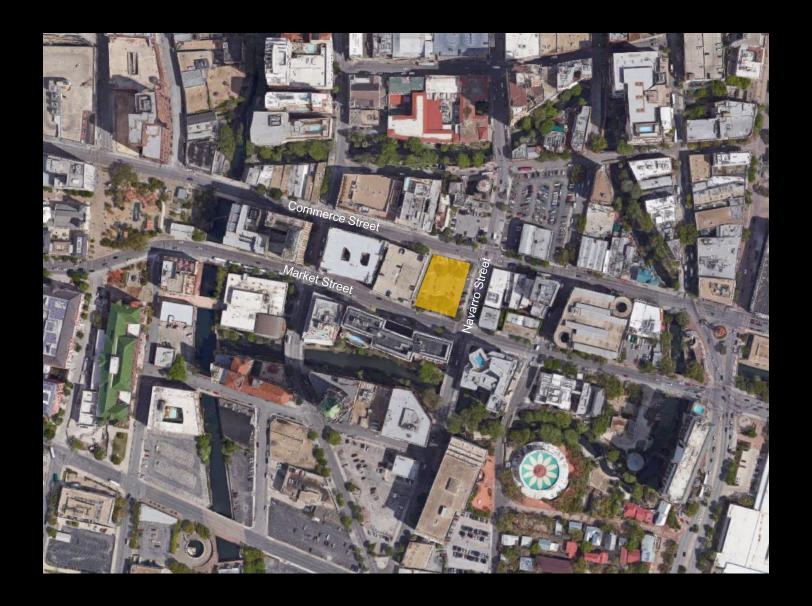

## HISTORIC AND DESIGN REVIEW COMMISSION

October 21, 2015 Agenda Item No: 7

**HDRC CASE NO:** 2015-410

**ADDRESS:** 210 E COMMERCE ST

**LEGAL DESCRIPTION:** NCB 108 BLK LOT 20, P-100 & P-101 (PT OF STREET) BANKERS LANE

**REQUEST:** 

The applicant is requesting a conceptual to construct structured parking to accommodate approximately 500 vehicles. This structure will feature ground level retail.

## **FINDINGS:**

- a. The applicant has proposed to construct structured parking at the corner of E Commerce and Navarro to accommodate approximately 500 vehicles. The applicant has noted that the structure will be approximately seventy five feet in height, feature approximately 13,000 square feet ground level retail and provide a green base at the pedestrian level.
- b. This request was heard by the Design Review Committee on September 22, 2015, where committee members were overall very pleased with the proposal, however, voiced concerns over the scale of the "PARK" text, the patterning of the façade screens, water collection and storage, tree mitigation, the incorporation of the elevator lobby into the design and the concern that regarding the proposed screening presenting the garage's façade as being too similar to a building.
- c. According to the UDC Section 35-672(b)(3), parking areas are to be screened and buffered from the view of public streets, the San Antonio River or adjacent residential uses. The applicant has proposed to screen the garage with metal like panels and plant materials, however, has not specified either. The applicant's proposal to screen the proposed parking from the public right of way is consistent.
- d. Per the UDC Section 35-672 (b)(4), parking garages shall be compatible with buildings in the surrounding area and feature ground level retail area with at least fifty (50) percent of its linear street frontage as display windows. The applicant's proposal is consistent with the UDC.