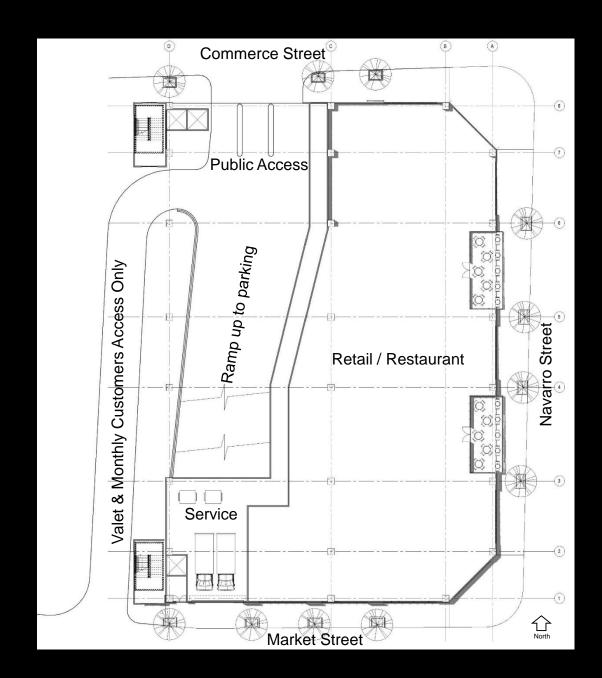

# **DESIGN GOALS**

Provide green base at pedestrian level Screen cars on upper levels of garage Use natural light during the day Use light to enhance building at night Activate street level with retail

View from Commerce & Navarro Corner

View from Commerce & Navarro Corner - Night

View from Commerce & Navarro Eye level Concept

View from Market & Navarro Corner - Night