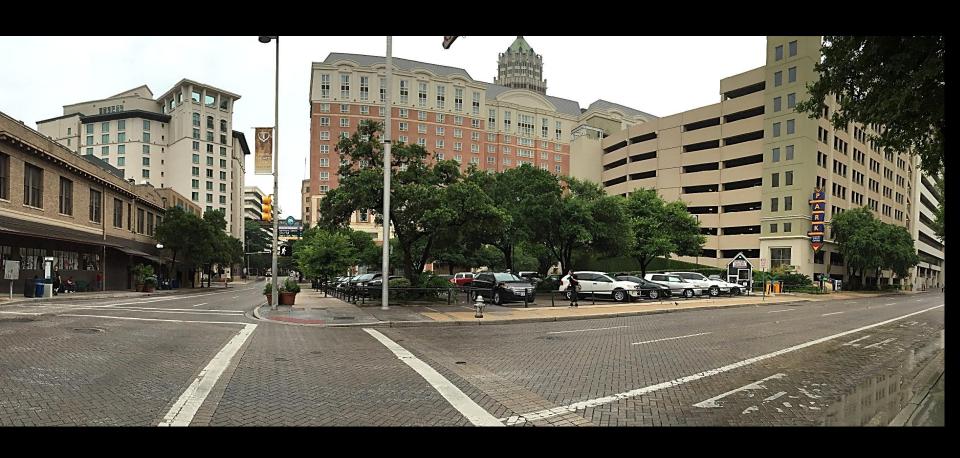

**REQUEST:** 

The applicant is requesting a conceptual to construct structured parking to accommodate approximately 500 vehicles. This structure will feature ground level retail.

## **FINDINGS:**

- a. The applicant has proposed to construct structured parking at the corner of E Commerce and Navarro to accommodate approximately 500 vehicles. The applicant has noted that the structure will be approximately seventy five feet in height, feature approximately 13,000 square feet ground level retail and provide a green base at the pedestrian level.
- b. This request was heard by the Design Review Committee on September 22, 2015, where committee members were overall very pleased with the proposal, however, voiced concerns over the scale of the "PARK" text, the patterning of the façade screens, water collection and storage, tree mitigation, the incorporation of the elevator lobby into the design and the concern that regarding the proposed screening presenting the garage's façade as being too similar to a building.
- c. According to the UDC Section 35-672(b)(3), parking areas are to be screened and buffered from the view of public streets, the San Antonio River or adjacent residential uses. The applicant has proposed to screen the garage with metal like panels and plant materials, however, has not specified either. The applicant's proposal to screen the proposed parking from the public right of way is consistent.
- d. Per the UDC Section 35-672 (b)(4), parking garages shall be compatible with buildings in the surrounding area and feature ground level retail area with at least fifty (50) percent of its linear street frontage as display windows. The applicant's proposal is consistent with the UDC.

# HDRC SUBMISSION Groos Lot Mixed Use Project Update

2015-10-01

**Groos Lot Context** 

Westin Service Access Across the Street

Market Street Garage

Groos Parking Lot

Commerce Street Looking West