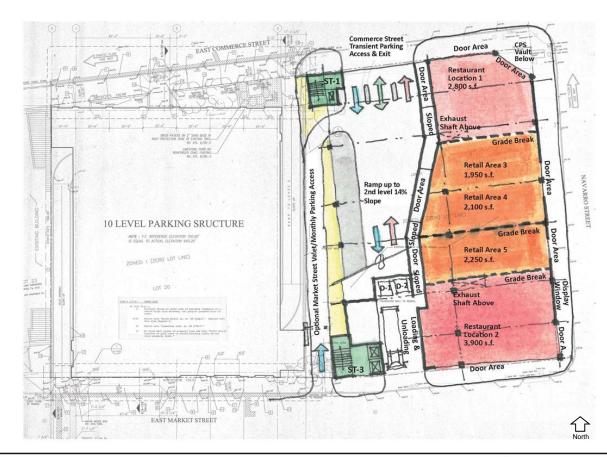

#### CONCEPTUAL PARKING GARAGE LAYOUTS

#### a. Concept 1c

- First Level Ramp Access: Option 1- NO BASEMENT-
- ii. Vertical Circulation: Positions ST-1 & ST-3
- iii. Retail Grade Breaks Modified Option 2
- iv. Restaurant Positions Locations 1 & 2
- v. Dumpsters Located at D-1 & D-2

#### o. Parking Capacity

Basement: NO BASEMENT

Upper Levels: 67 Spaces per tier 66 x 7.5 Tiers = 495

Total Parking: 0 + 495 = 495 Spaces

- Restaurant Capacity
   Approximately 6,700 s. f.
- d. Retail Capacity Approximately 6,300 s.f.