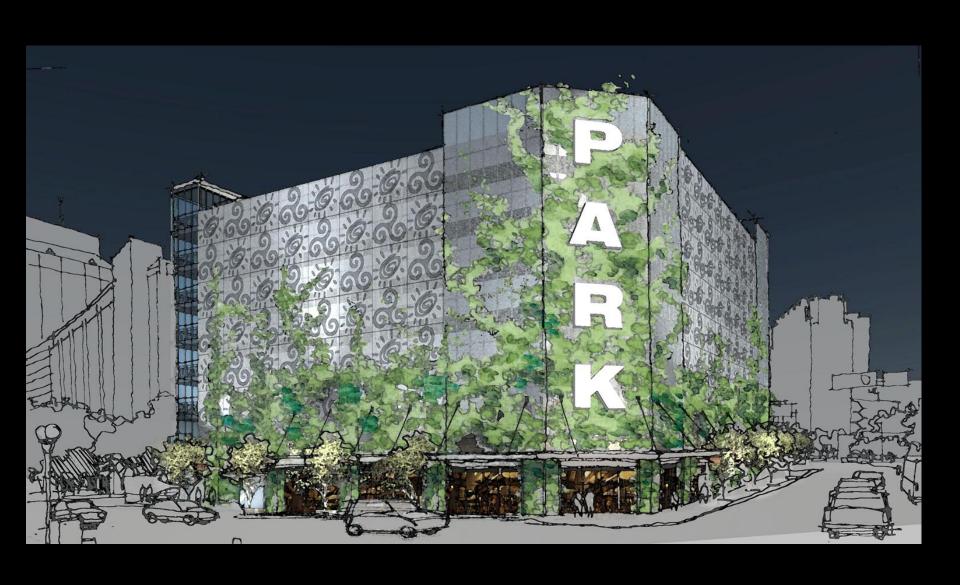

## **FINDINGS:**

- a. The applicant has proposed to construct structured parking at the corner of E Commerce and Navarro to accommodate approximately 500 vehicles. The applicant has noted that the structure will be approximately seventy five feet in height, feature approximately 13,000 square feet ground level retail and provide a green base at the pedestrian level.
- b. This request was heard by the Design Review Committee on September 22, 2015, where committee members were overall very pleased with the proposal, however, voiced concerns over the scale of the "PARK" text, the patterning of the façade screens, water collection and storage, tree mitigation, the incorporation of the elevator lobby into the design and the concern that regarding the proposed screening presenting the garage's façade as being too similar to a building.
- c. According to the UDC Section 35-672(b)(3), parking areas are to be screened and buffered from the view of public streets, the San Antonio River or adjacent residential uses. The applicant has proposed to screen the garage with metal like panels and plant materials, however, has not specified either. The applicant's proposal to screen the proposed parking from the public right of way is consistent.
- d. Per the UDC Section 35-672 (b)(4), parking garages shall be compatible with buildings in the surrounding area and feature ground level retail area with at least fifty (50) percent of its linear street frontage as display windows. The applicant's proposal is consistent with the UDC.

- e. Pedestrian entrances to parking structures should be clearly defined in order to prevent pedestrian/auto conflicts. The applicant is responsible for complying with the UDC Section 35-672(b)(5) regarding this requirement.
- f. The applicant has noted that the corner signage reading "PARK" is at this time part of the conceptual request, however, the applicant has not specified specifics regarding size, materials or lighting for the proposed signage.
- g. Per the UDC Section 35-675, Archaeology, commercial development projects within a river improvement overlay district shall be reviewed by the city archeologist to determine if there is potential of containing intact archaeological deposits.

# **DESIGN GOALS**

Provide green base at pedestrian level Screen cars on upper levels of garage Use natural light during the day Use light to enhance building at night Activate street level with retail

View from Commerce & Navarro Corner

View from Commerce & Navarro Corner - Night

View from Commerce & Navarro Eye level Concept

View from Market & Navarro Corner - Night