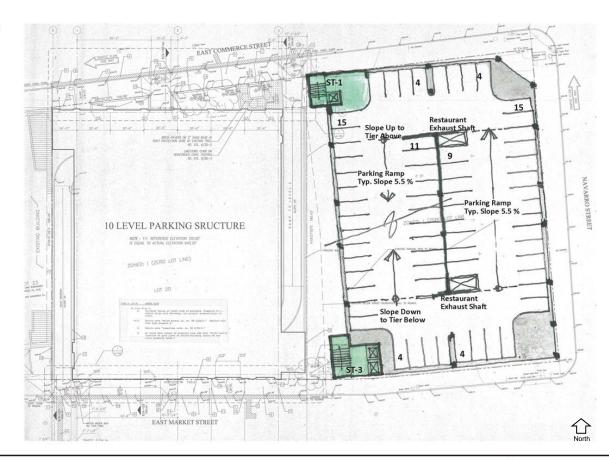

#### CONCEPTUAL PARKING GARAGE LAYOUTS

#### a. Concept 1c

- First Level Ramp Access: Option 1- NO BASEMENT-
- ii. Vertical Circulation: Positions ST-1 & ST-3
- iii. Retail Grade Breaks Modified Option 2
- iv. Restaurant Positions Locations 1 & 2
- v. Dumpsters Located at D-1 & D-2

#### b. Parking Capacity

Basement: NO BASEMENT

Upper Levels: 67 Spaces per tier 66 x 7.5 Tiers = 495

Total Parking: 0 + 495 = 495 Spaces

- Restaurant Capacity
   Approximately 6,700 s. f.
- d. Retail Capacity Approximately 6,300