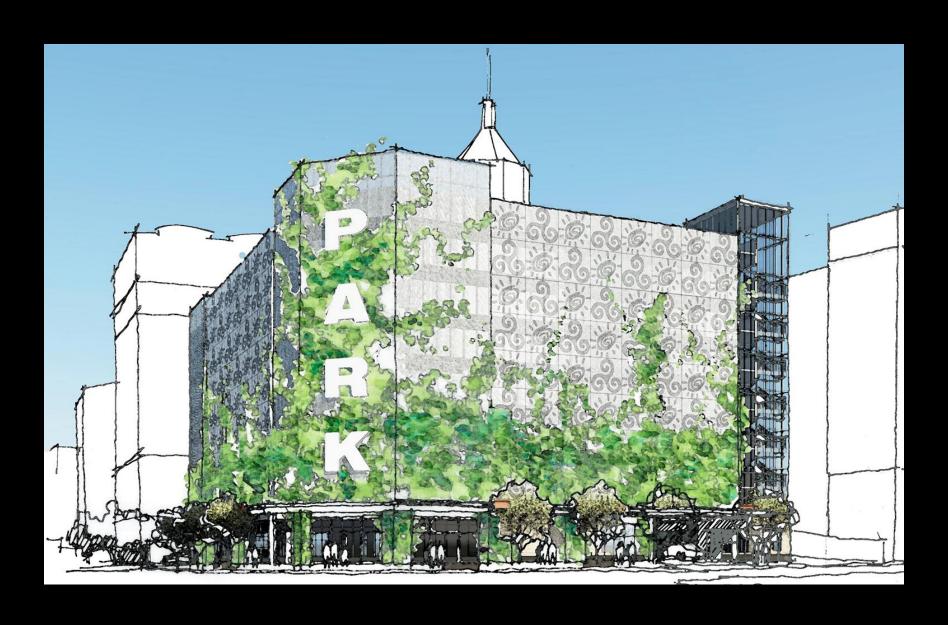

## **FINDINGS:**

- a. The applicant has proposed to construct structured parking at the corner of E Commerce and Navarro to accommodate approximately 500 vehicles. The applicant has noted that the structure will be approximately seventy five feet in height, feature approximately 13,000 square feet ground level retail and provide a green base at the pedestrian level.
- b. This request was heard by the Design Review Committee on September 22, 2015, where committee members were overall very pleased with the proposal, however, voiced concerns over the scale of the "PARK" text, the patterning of the façade screens, water collection and storage, tree mitigation, the incorporation of the elevator lobby into the design and the concern that regarding the proposed screening presenting the garage's façade as being too similar to a building.
- c. According to the UDC Section 35-672(b)(3), parking areas are to be screened and buffered from the view of public streets, the San Antonio River or adjacent residential uses. The applicant has proposed to screen the garage with metal like panels and plant materials, however, has not specified either. The applicant's proposal to screen the proposed parking from the public right of way is consistent.
- d. Per the UDC Section 35-672 (b)(4), parking garages shall be compatible with buildings in the surrounding area and feature ground level retail area with at least fifty (50) percent of its linear street frontage as display windows. The applicant's proposal is consistent with the UDC.

# **DESIGN GOALS**

Provide green base at pedestrian level Screen cars on upper levels of garage Use natural light during the day Use light to enhance building at night Activate street level with retail

View from Commerce & Navarro Corner

View from Commerce & Navarro Corner - Night

View from Commerce & Navarro Eye level Concept

View from Market & Navarro Corner - Night