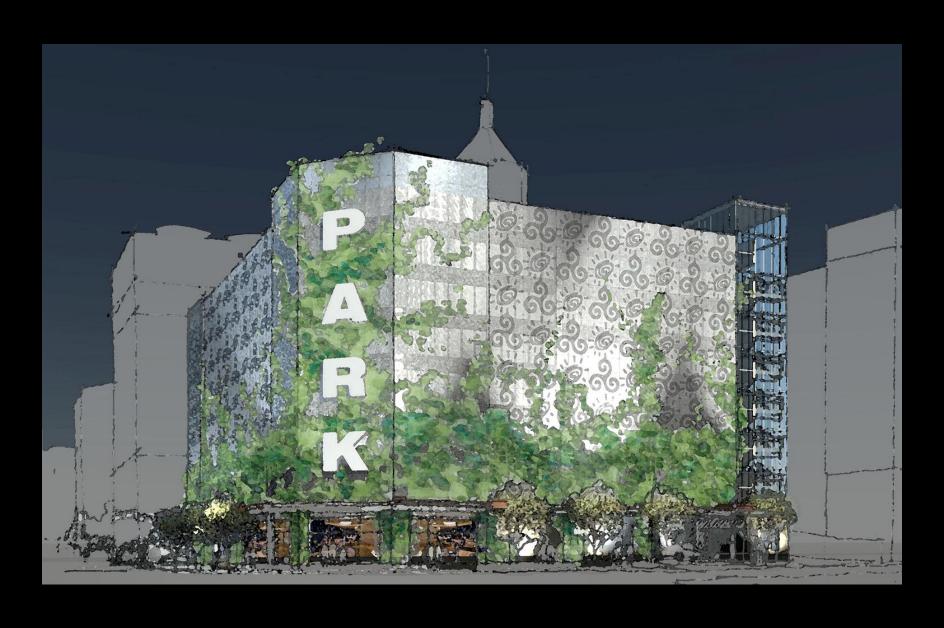

## **FINDINGS:**

- a. The applicant has proposed to construct structured parking at the corner of E Commerce and Navarro to accommodate approximately 500 vehicles. The applicant has noted that the structure will be approximately seventy five feet in height, feature approximately 13,000 square feet ground level retail and provide a green base at the pedestrian level.
- b. This request was heard by the Design Review Committee on September 22, 2015, where committee members were overall very pleased with the proposal, however, voiced concerns over the scale of the "PARK" text, the patterning of the façade screens, water collection and storage, tree mitigation, the incorporation of the elevator lobby into the design and the concern that regarding the proposed screening presenting the garage's façade as being too similar to a building.
- c. According to the UDC Section 35-672(b)(3), parking areas are to be screened and buffered from the view of public streets, the San Antonio River or adjacent residential uses. The applicant has proposed to screen the garage with metal like panels and plant materials, however, has not specified either. The applicant's proposal to screen the proposed parking from the public right of way is consistent.
- d. Per the UDC Section 35-672 (b)(4), parking garages shall be compatible with buildings in the surrounding area and feature ground level retail area with at least fifty (50) percent of its linear street frontage as display windows. The applicant's proposal is consistent with the UDC.

# **DESIGN GOALS**

Provide green base at pedestrian level Screen cars on upper levels of garage Use natural light during the day Use light to enhance building at night Activate street level with retail

View from Commerce & Navarro Corner

View from Commerce & Navarro Corner - Night

View from Commerce & Navarro Eye level Concept

View from Market & Navarro Corner - Night