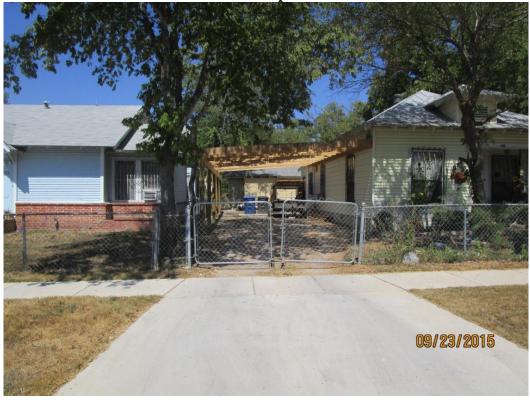

### **Attachment 4 – Photos**

617 Essex Street – Subject Property before carport was built

Home with carport frame

**Carport located 1.5 feet from property line** 

Neighboring property with carport build to development standards