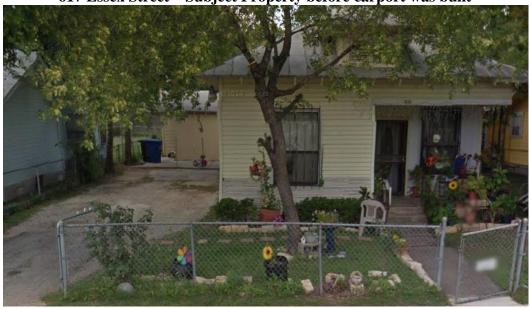

### **Attachment 4 – Photos**

617 Essex Street – Subject Property before carport was built

Home with carport frame

**Carport located 1.5 feet from property line** 

Neighboring property with carport build to development standards