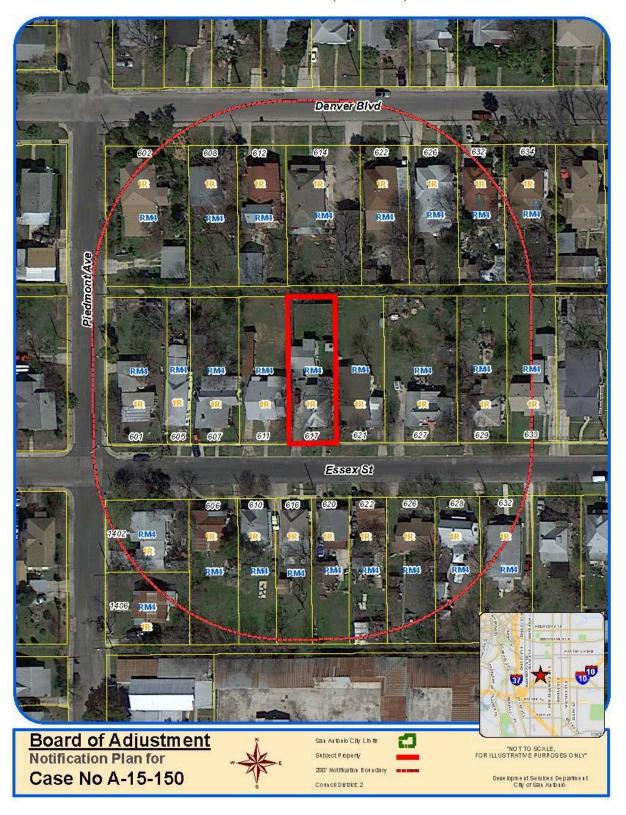

#### Attachment 1 Notification Plan



#### Attachment 1 Notification Plan (continued)



#### Attachment 2 Plot Plan



Board of Adjustment
Plot Plan for
Case No A-15-150



617 Essex St

Development Services Department City of San Antonio

#### Attachment 2 Plot Plan (continued)



Board of Adjustment
Plot Plan for
Case No A-15-150



617 Essex St

Deue lop me at Seru loes Departme a t City of Sala Alato a lo

# Attachment 3 Applicant's Site Plan

## **PLOT PLAN** FOR BLDG PERMITS Address 617 ESSET Lot 36+37 Block 38 NCB [632] San Antonic 17478HO REAR 145 140 135 130 125 120 115 110 Garage 105 100 90 85 House 50 -18-01' -30 25 20 5 10 15 20 25 30 35 40 45 50 55 60 65 70 75 80 85 90 95 100 105 110 115 120 125 130 135 140 FRONT Rosa M. Castro 8-21-15 Date Signature of Applicant

### **Attachment 4 – Photos**

617 Essex Street – Subject Property before carport was built



Hom