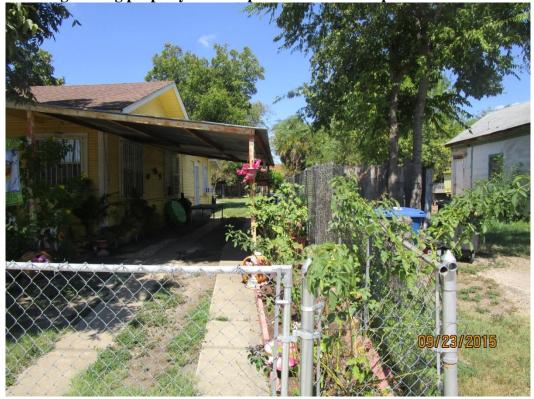

### **Attachment 4 – Photos**

617 Essex Street – Subject Property before carport was built

Home with carport frame

**Carport located 1.5 feet from property line** 

Neighboring property with carport build to development standards