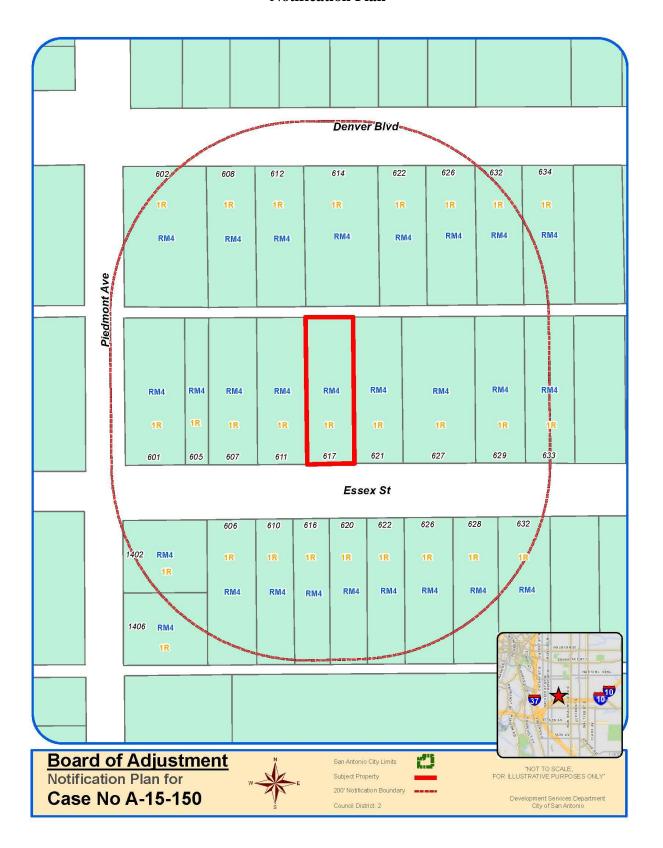

#### Attachment 1 Notification Plan



#### Attachment 1 Notification Plan (continued)



#### Attachment 2 Plot Plan



Board of Adjustment
Plot Plan for
Case No A-15-150



617 Essex St

Development Services Department City of San Antonio

#### Attachment 2 Plot Plan (continued)



Board of Adjustment
Plot Plan for
Case No A-15-150



617 Essex St

Deue lop me at Seru loes Departme a t City of Sala Alato a lo

# Attachment 3 Applicant's Site Plan

## **PLOT PLAN** FOR BLDG PERMITS Address 617 ESSET Lot 36+37 Block 38 NCB [632] San Antonic 17478HO REAR 145 140 135 130 125 120 115 110 Garage 105 100 90 85 House 50 -18-01' -30 25 20 5 10 15 20 25 30 35 40 45 50 55 60 65 70 75 80 85 90 95 100 105 110 115 120 125 130 135 140 FRONT Rosa M. Castro 8-21-15 Date Signature of Applicant

### **Attachment 4 – Photos**

617 Essex Street