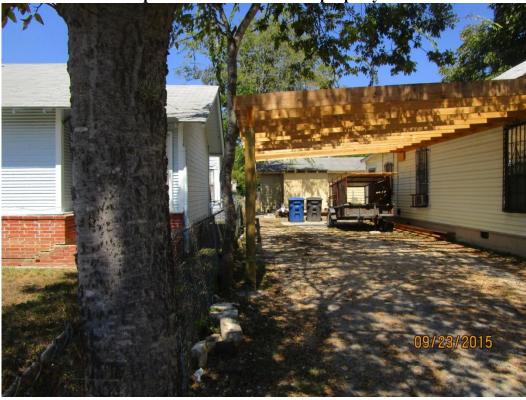

### **Attachment 4 – Photos**

617 Essex Street – Subject Property before carport was built

Home with carport frame

**Carport located 1.5 feet from property line** 

Neighboring property with carport build to development standards