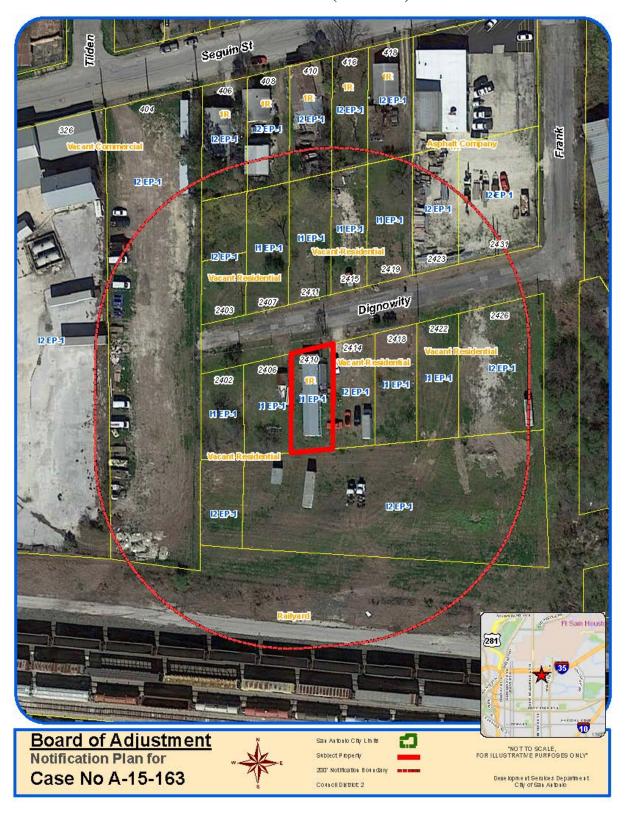

#### Attachment 1 Notification Plan



### Attachment 1 Notification Plan (continued)



#### Attachment 2 Plot Plan



Board of Adjustment Plot Plan for

Case No A-15-163



2410 Dignowity

Development Services Department City of San Antonio

## Attachment 2 Plot Plan (continued)



Board of Adjustment
Plot Plan for
Case No A-15-163



2410 Dignowity

Deue lopme at Seru loes Departme a t City of Sala Alato a lo

# Attachment 3 Applicant's Site Plan

FOR

BLDG PERMITS Address 2410 Dignowity AUE Lot \_3 Block \_7 NCB /200 REAR 150 145 140 135 130 LOT: 3 BLK: 7 NCB: 1200 ADDRESS: 2410 Dignowity, 78208 Lot Square Footage: 4620 sq ft Building: 1152 Sq ft Deck: 240 sq ft 125 120 16×72 80 Building 106' 65 60 Deck 55 50 45 40 35 30 25 20 15 10 10 15 20 25 30 35 40 45 50 55 60 65 70 75 80 85 90 95 100 105 110 115 120 125 130 135 140

9/11/2015 Date

A-15-163-8

Jel H.A. C. Signature