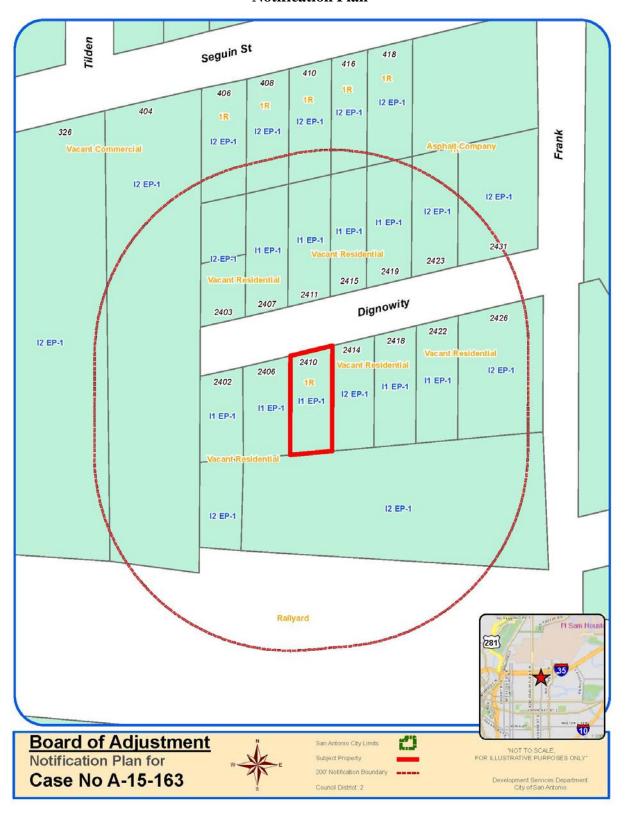

#### Attachment 1 Notification Plan



### Attachment 1 Notification Plan (continued)



#### Attachment 2 Plot Plan



Board of Adjustment Plot Plan for

Case No A-15-163



2410 Dignowity

Development Services Department City of San Antonio

## Attachment 2 Plot Plan (continued)



Board of Adjustment
Plot Plan for
Case No A-15-163



2410 Dignowity

Deue lopme at Seru loes Departme a t City of Sala Alato a lo

# Attachment 3 Applicant's Site Plan

FOR

BLDG PERMITS Address 2410 Dignowity AUE Lot \_3 Block \_7 NCB /200 REAR 150 145 140 135 130 LOT: 3 BLK: 7 NCB: 1200 ADDRESS: 2410 Dignowity, 78208 Lot Square Footage: 4620 sq ft Building: 1152 Sq ft Deck: 240 sq ft 125 120 16×72 80 Building 106' 65 60 Deck 55 50 45 40 35 30 25 20 15 10 10 15 20 25 30 35 40 45 50 55 60 65 70 75 80 85 90 95 100 105 110 115 120 125 130 135 140