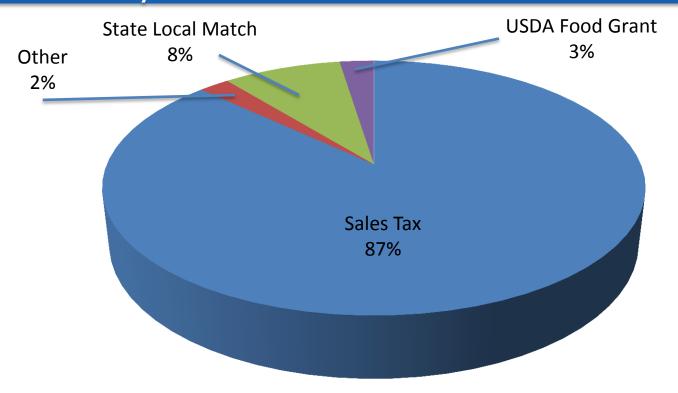

# FY 2015 REVENUE SUMMARY (\$ IN MILLIONS)

| Revenue           | FY 2015 Estimate | FY 2015 Actual | \$ Variance  |
|-------------------|------------------|----------------|--------------|
| Sales Tax         | \$32.5           | \$32.2         | (\$0.3)      |
| State/Local Match | \$3.1            | \$3.1          | \$0          |
| USDA Food Grant   | \$1.1            | \$0.9          | (\$0.2)      |
| Other             | <u>\$0.6</u>     | <u>\$0.8</u>   | <u>\$0.2</u> |
| Total             | \$37.3           | \$37.0         | (\$0.3)      |