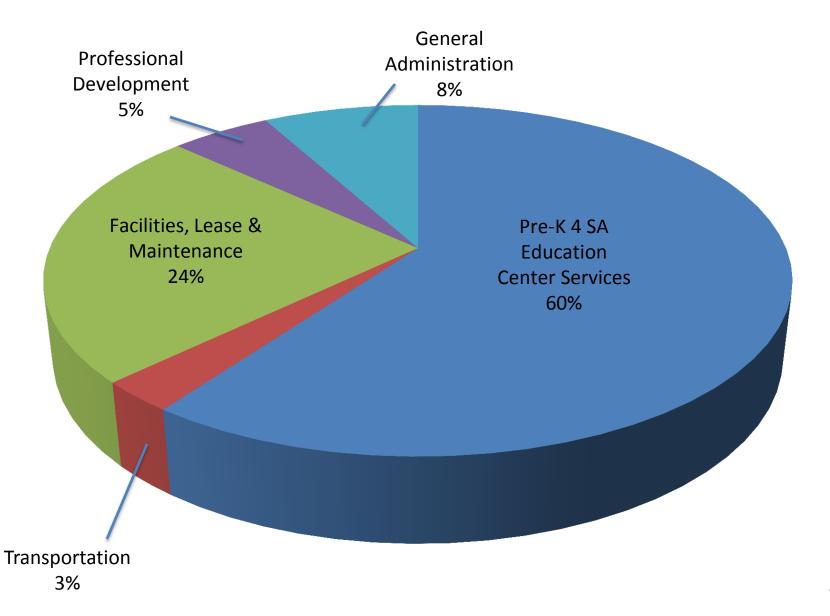

#### FY 2015 EXPENDITURES BY FUNCTION

# FY 2015 EXPENDITURES BY FUNCTION (\$ IN MILLIONS)

| Function                                | FY 2015 Estimate | FY 2015 Actual | \$ Variance  |
|-----------------------------------------|------------------|----------------|--------------|
| Pre-K 4 SA Education Center<br>Services | \$21.7           | \$21.0         | \$0.7        |
| Transportation Services                 | \$1.0            | \$1.0          | \$0          |
| Facilities, Leases & Maintenance        | \$8.4            | \$8.3          | \$0.1        |
| Professional Development                | \$1.9            | \$1.8          | \$0.1        |
| Program Assessment                      | \$0.2            | \$0.2          | \$0          |
| Public Relations/Marketing              | \$0.3            | \$0.4          | (\$0.1)      |
| Sales Tax Collection Fee                | \$0.6            | \$0.6          | \$0          |
| Administration                          | <u>\$1.8</u>     | <u>\$1.7</u>   | <u>\$0.1</u> |
| Total                                   | \$35.9           | \$35.0         | \$0.9        |