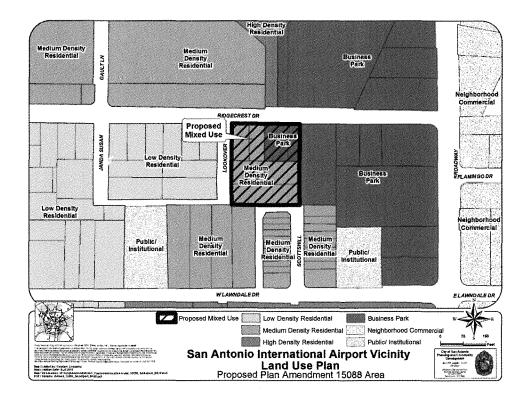

## ATTACHMENT II Proposed Amendment:

## BE IT ORDAINED BY THE CITY COUNCIL OF THE CITY OF SAN ANTONIO:

**SECTION 1.** The San Antonio International Airport Vicinity Land Use Plan, a component of the Comprehensive Master Plan of the City, is hereby amended by changing the use of Lots 16-21, NCB 11879, located at 200 Block Ridgecrest, from "Medium Density Residential" and "Business Park" to "Mixed Use". All portions of land mentioned are depicted in **Attachments "I"** and **"II"**, attached hereto and incorporated herein for all purposes.