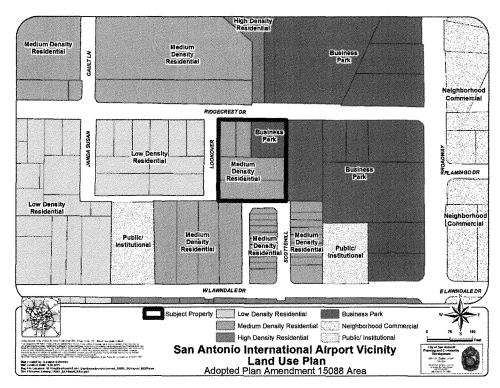

## ATTACHMENT I Land Use Plan as Adopted:

## BE IT ORDAINED BY THE CITY COUNCIL OF THE CITY OF SAN ANTONIO:

**SECTION 1.** The San Antonio International Airport Vicinity Land Use Plan, a component of the Comprehensive Master Plan of the City, is hereby amended by changing the use of Lots 16-21, NCB 11879, located at 200 Block Ridgecrest, from "Medium Density Residential" and "Business Park" to "Mixed Use". All portions of land mentioned are depicted in **Attachments "I"** and **"II"**, attached hereto and incorporated herein for all purposes.