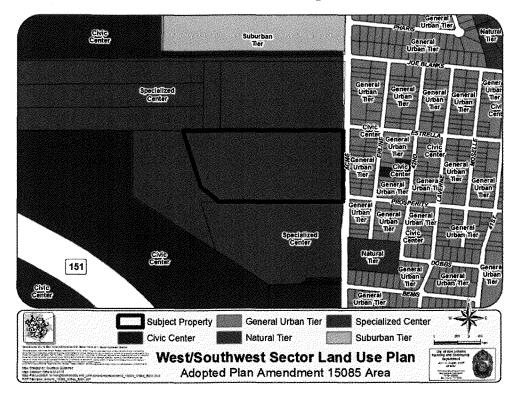

## BE IT ORDAINED BY THE CITY COUNCIL OF THE CITY OF SAN ANTONIO:

**SECTION 1.** The West/Southwest Sector Plan, a component of the Comprehensive Master Plan of the City, is hereby amended by changing the use of approximately 18.117 acres of land out of NCB 11379 located in the 400 Block of South Acme Road from Specialized Center to General Urban Tier. All portions of land mentioned are depicted in **Attachments "I"** and **"II"**, attached hereto and incorporated herein for all purposes.

## ATTACHMENT I Land Use Plan as Adopted: