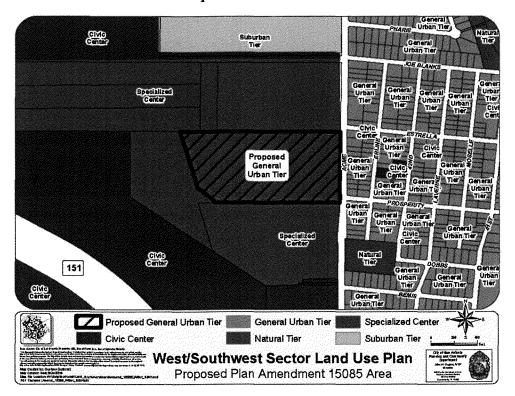

## BE IT ORDAINED BY THE CITY COUNCIL OF THE CITY OF SAN ANTONIO:

**SECTION 1.** The West/Southwest Sector Plan, a component of the Comprehensive Master Plan of the City, is hereby amended by changing the use of approximately 18.117 acres of land out of NCB 11379 located in the 400 Block of South Acme Road from Specialized Center to General Urban Tier. All portions of land mentioned are depicted in **Attachments "I"** and **"II"**, attached hereto and incorporated herein for all purposes.

## ATTACHMENT II Proposed Amendment: