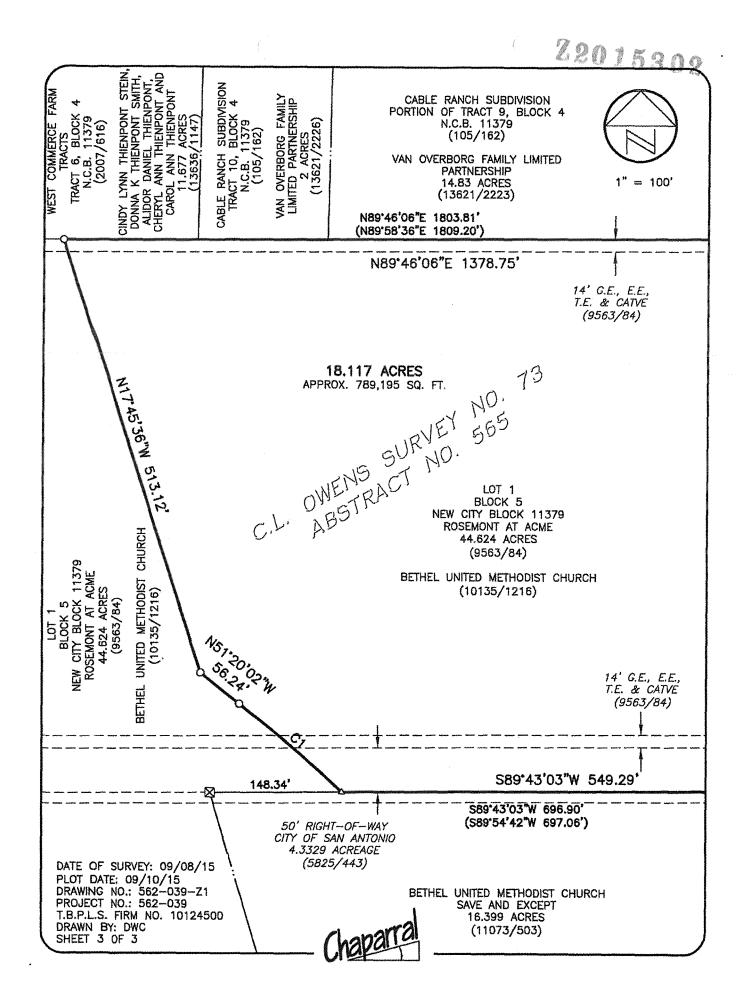

### 18.117 ACRES ZONING DESCRIPTION BEXAR COUNTY, TEXAS

A DESCRIPTION OF 18.117 ACRES (APPROXIMATELY 789,195 SQ. FT.) OUT OF THE I.&G. N. RR. CO. SURVEY NO. 1, ABSTRACT NO. 937, AND THE C.L. OWENS SURVEY NO. 73, ABSTRACT NO. 565, BEXAR COUNTY, TEXAS, BEING A PORTION OF LOT 1, BLOCK 5, ROSEMONT AT ACME SUBDIVISION, N.C.B. 11379, RECORDED IN BOOK 9563, PAGE 84 OF THE DEED AND PLAT RECORDS OF BEXAR COUNTY, TEXAS, CONVEYED TO BETHEL UNITED METHODIST CHURCH IN A DEED WITHOUT WARRANTY WITH VENDOR'S LIEN DATED JULY 3, 2003 AND RECORDED IN VOLUME 10135, PAGE 1216 OF THE OFFICIAL RECORDS OF BEXAR COUNTY, TEXAS, SAID 18.117 ACRE TRACT BEING MORE PARTICULARLY DESCRIBED BY METES AND BOUNDS AS FOLLOWS:

**THENCE** with the north line of the 16.399 acre tract, over and across said Lot 1, the following two (2) courses and distances:

## Attachment A

- 1. South 89°32'04" West, a distance of 512.36 feet to a 1/2" rebar with "BPI" cap found;
- South 89°43'03" West, a distance of 549.29 feet to a calculated point, for the southwest corner hereof, from which a nail in concrete found, bears South 89°43'11" West, a distance of 148.34 feet;

**THENCE** continuing over and across said Lot 1 the following three (3) courses and distances:

- 1. with a curve to the left, having a radius of 1425.86 feet, a delta angle of 06°07'56", an arc length of 152.61 feet, and a chord which bears North 49°19'07" West, a distance of 152.54 feet to a 1/2" rebar with "Chaparral" cap set;
- North 51°20'02" West, a distance of 56.24 feet to a 1/2" rebar with "Chaparral" cap set;
- 3. North 17°45'36" West, a distance of 513.12 feet to a 1/2" rebar with "Chaparral" cap set in the north line of said Lot 1, being in the south line of a 11.677 acre tract, conveyed to Cindy Lynn Thienpont Stein, Donna K Thienpont Smith, Alidor Daniel Thienpont, Cheryl Ann Thienpont and Carol Ann Thienpont, recorded in Volume 13636, Page 1147, of the Deed Records of Bexar County, Texas, being a portion of Tract 6, Block 4, West Commerce Farm Tracts, N.C.B. 11379, recorded in Volume 2007, Page 616 of the Deed and Plat Records of Bexar County, Texas for the northwest corner hereof;

**THENCE** North 89°46'06" East, in part with the south line of said Tract 6, in part with the south line of a 2 acre tract conveyed the Van Overborg Family Trust Limited Partnership, recorded in Volume 13621, Page 2226 of the Deed Records of Bexar County, Texas, being a portion of Tract 10, Block 4, of said Cable Ranch Subdivision, and in part with the south line of said Tract 9, a distance of 1378.75 feet to the **POINT OF BEGINNING**, containing 18.117 acres of land, more or less.