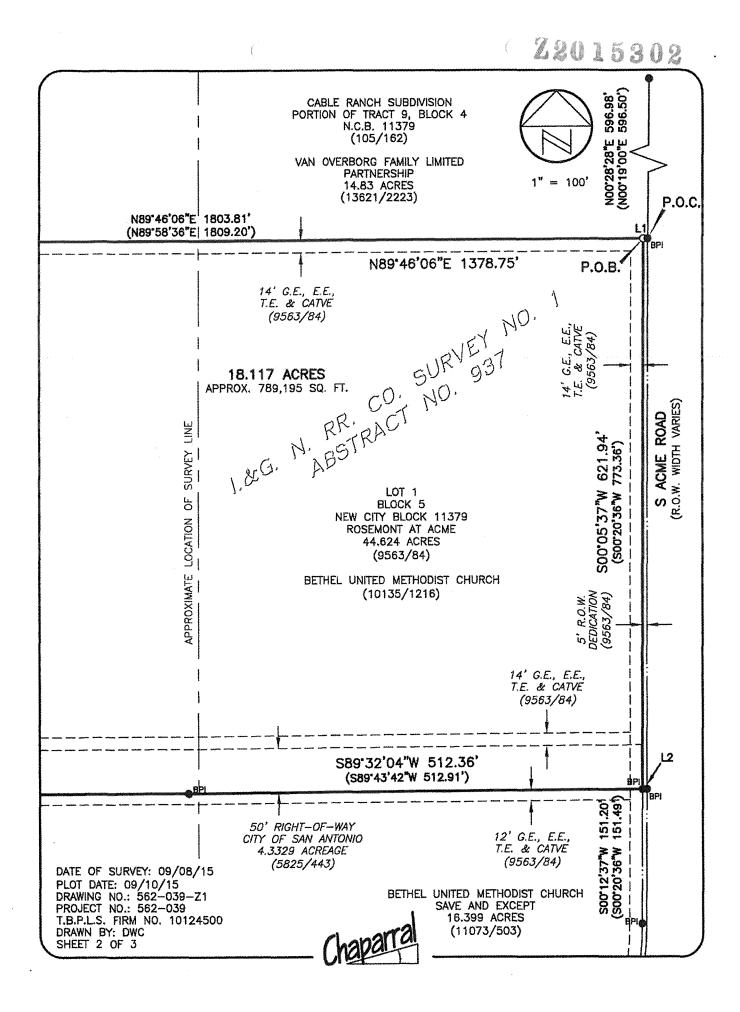

### 18.117 ACRES ZONING DESCRIPTION BEXAR COUNTY, TEXAS

A DESCRIPTION OF 18.117 ACRES (APPROXIMATELY 789,195 SQ. FT.) OUT OF THE I.&G. N. RR. CO. SURVEY NO. 1, ABSTRACT NO. 937, AND THE C.L. OWENS SURVEY NO. 73, ABSTRACT NO. 565, BEXAR COUNTY, TEXAS, BEING A PORTION OF LOT 1, BLOCK 5, ROSEMONT AT ACME SUBDIVISION, N.C.B. 11379, RECORDED IN BOOK 9563, PAGE 84 OF THE DEED AND PLAT RECORDS OF BEXAR COUNTY, TEXAS, CONVEYED TO BETHEL UNITED METHODIST CHURCH IN A DEED WITHOUT WARRANTY WITH VENDOR'S LIEN DATED JULY 3, 2003 AND RECORDED IN VOLUME 10135, PAGE 1216 OF THE OFFICIAL RECORDS OF BEXAR COUNTY, TEXAS, SAID 18.117 ACRE TRACT BEING MORE PARTICULARLY DESCRIBED BY METES AND BOUNDS AS FOLLOWS:

**COMMENCING** at a 1/2" rebar with "BPI" cap found in the west right-of-way line of S Acme Road (right-of-way width varies), being the southeast corner of a 14.83 acre tract, conveyed to Van Overborg Family Limited Partnership, recorded in Volume 13621, Page 2223 of the Deed Records of Bexar County, Texas, being a portion of Tract 9, Block 4, Cable Ranch Subdivision, N.C.B. 11379, recorded in Volume 105, Page 162 of the Deed and Plat Records of Bexar County, Texas, from which a 1/2" rebar found at the northeast corner of said Tract 9, bears North 00°28'28" East, a distance of 596.98 feet;

**THENCE** South 89°46'06" West with the south line of said Tract 9, a distance of 5.00 feet to a 1/2" rebar with "Chaparral" cap set in the west right-of-way line of S Acme Road, being the northeast corner of said Lot 1 and the **POINT OF BEGINNING**, and the northeast corner hereof;

**THENCE** South 00°05'37" West, with the west right-of-way of said S Acme Road and the east line of said Lot 1, a distance of 621.94 feet to a 1/2" rebar with "BPI" cap found for the southeast corner hereof, being in the east line of said Lot 1, same being the northeast corner of a 16.399 acre tract, described in Volume 11073, Page 503 of the Deed Records of Bexar County, Texas, from which a 1/2" rebar with "BPI" cap found in the west line of said S Acme Road, same being the east line of the 16.399 acre tract, bears South 00°12'37" West, a distance of 151.20 feet, and from which a 1/2" rebar with "BPI" cap found in "BPI" cap found, bears North 89°46'06" East, a distance of 5.00 feet;