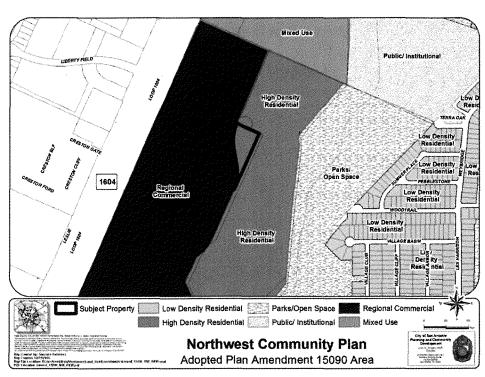

## BE IT ORDAINED BY THE CITY COUNCIL OF THE CITY OF SAN ANTONIO:

**SECTION 1.** The Northwest Community Plan, a component of the Comprehensive Master Plan of the City, is hereby amended by changing the use of approximately 1.387 acres of land out of NCB 17636, located in the 7400 Block of West Loop 1604 North, from High Density Residential to Regional Commercial. All portions of land mentioned are depicted in **Attachments "I"** and **"II"**, attached hereto and incorporated herein for all purposes.

Attachment I Land Use Plan as adopted:

Attachment II Proposed Amendment: