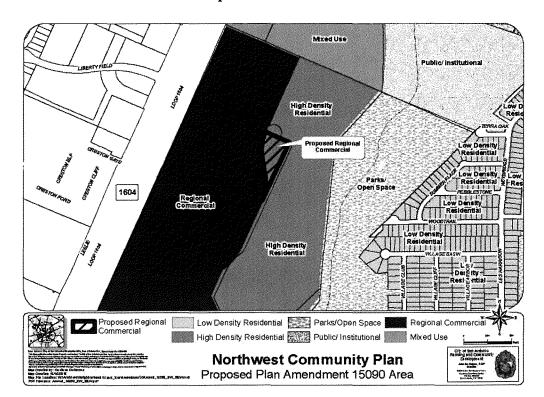

## BE IT ORDAINED BY THE CITY COUNCIL OF THE CITY OF SAN ANTONIO:

**SECTION 1.** The Northwest Community Plan, a component of the Comprehensive Master Plan of the City, is hereby amended by changing the use of approximately 1.387 acres of land out of NCB 17636, located in the 7400 Block of West Loop 1604 North, from High Density Residential to Regional Commercial. All portions of land mentioned are depicted in **Attachments "I"** and **"II"**, attached hereto and incorporated herein for all purposes.

Attachment I Land Use Plan as adopted:

Attachment II Proposed Amendment: