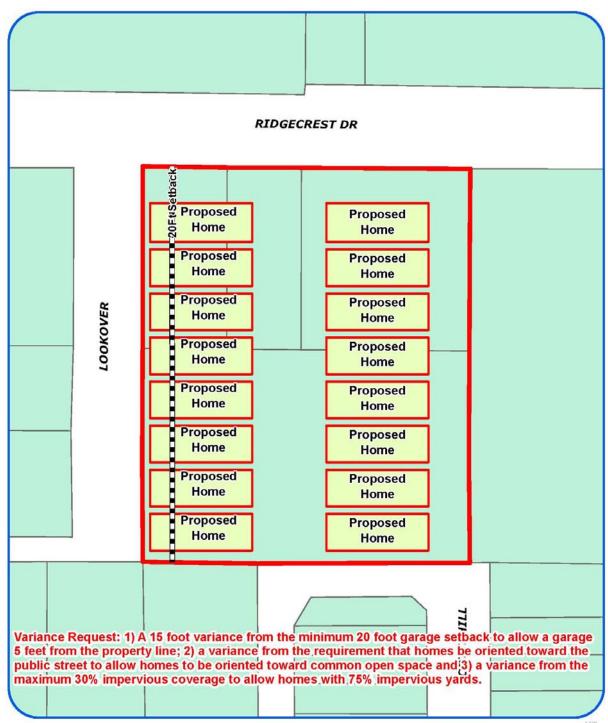

#### Attachment 2 Plot Plan

Board of Adjustment Plot Plan for

Case No A-16-030

200, 206 & 212 Ridgecrest Dr and 8110 Lookover

"NOT TO SCALE, FOR ILLUSTRATIVE PURPOSES ONLY" Council District: 1

Development Services Department City of San Antonio

# Attachment 2 Plot Plan (continued)

Board of Adjustment Plot Plan for Case No A-16-030 200, 206 & 212 Ridgecrest Dr and 8110 Lookover

"NOT TO SCALE, FOR ILLUSTRATIVE PURPOSES ONLY" Council District: 1

Deue lopment Serulces Department City of San Antonio