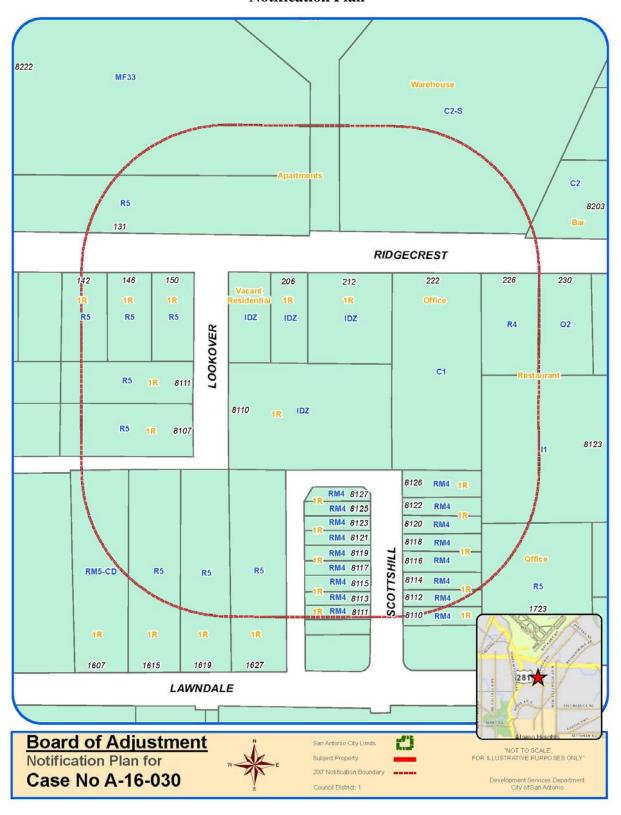

## Attachment 1 Notification Plan



## Attachment 1 Notification Plan (continued)



#### Attachment 2 Plot Plan



Board of Adjustment Plot Plan for

Case No A-16-030

200, 206 & 212 Ridgecrest Dr and 8110 Lookover

"NOT TO SCALE, FOR ILLUSTRATIVE PURPOSES ONLY" Council District: 1

Development Services Department City of San Antonio

# Attachment 2 Plot Plan (continued)



Board of Adjustment Plot Plan for Case No A-16-030 200, 206 & 212 Ridgecrest Dr and 8110 Lookover

"NOT TO SCALE, FOR ILLUSTRATIVE PURPOSES ONLY" Council District: 1

Deue lopment Serulces Department City of San Antonio

# Attachment 3 Applicant's Site Plan



**Attachment 4 – Photos** 

**Subject Property – Site of proposed project** 



**Subject Property - Streetscape**