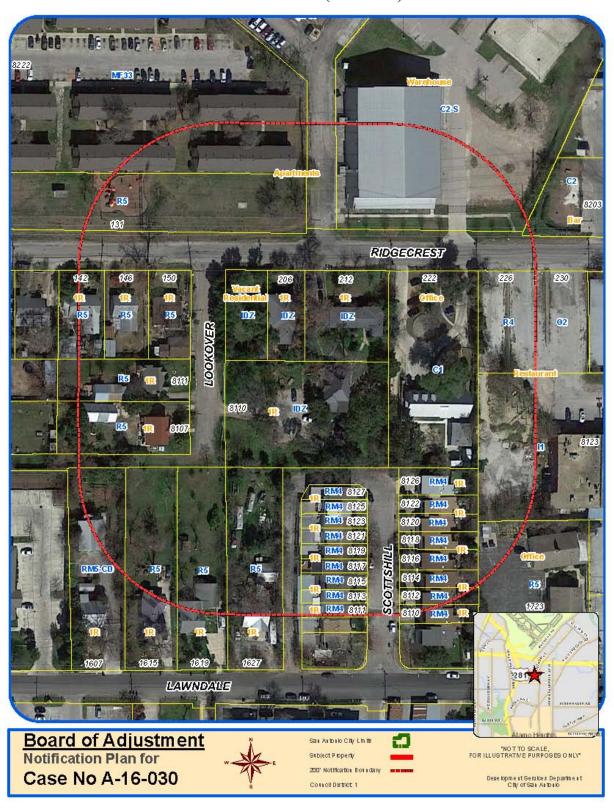

## Attachment 1 Notification Plan



## Attachment 1 Notification Plan (continued)



#### Attachment 2 Plot Plan



Board of Adjustment Plot Plan for

Case No A-16-030

200, 206 & 212 Ridgecrest Dr and 8110 Lookover

"NOT TO SCALE, FOR ILLUSTRATIVE PURPOSES ONLY" Council District: 1

Development Services Department City of San Antonio

# Attachment 2 Plot Plan (continued)



Board of Adjustment Plot Plan for Case No A-16-030 200, 206 & 212 Ridgecrest Dr and 8110 Lookover

"NOT TO SCALE, FOR ILLUSTRATIVE PURPOSES ONLY" Council District: 1

Deue lopment Serulces Department City of San Antonio

# Attachment 3 Applicant's Site Plan



**Attachment 4 – Photos** 

**Subject Property – Site of proposed project** 



**Subject Property - Streetscape**