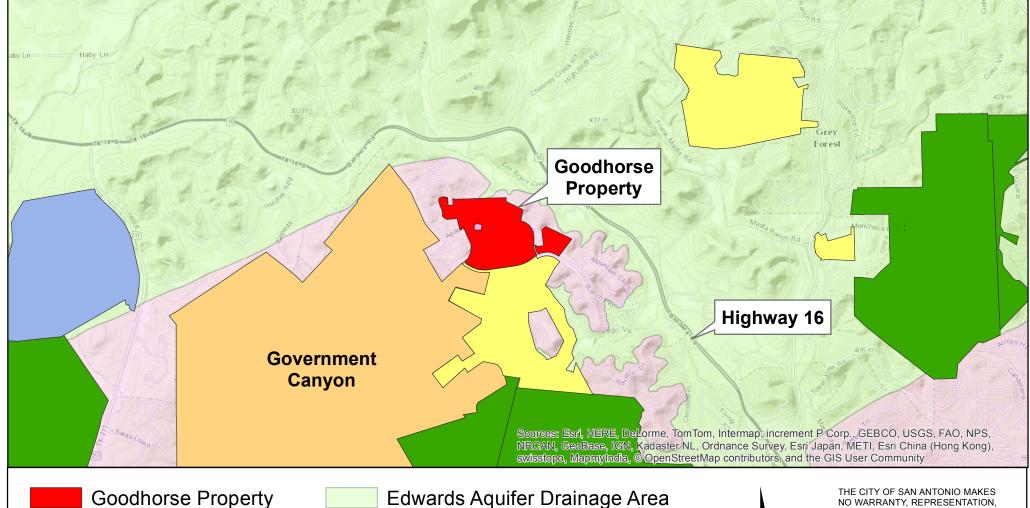

## City of San Antonio Edwards Aquifer Protection Program Goodhorse Property

Goodnorse Property Proposition 3 Properties Proposition 1 Properties Texas Parks and Wildlife The Nature Conservancy Edwards Aquifer Drainage Area
Edwards Aquifer Recharge Zone
Edwards Aquifer Artesian Zone
0 0.35 0.7 1.4 2.1 2.8