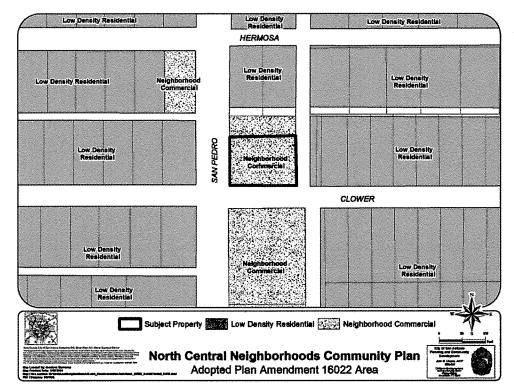

## ATTACHMENT I Land Use Plan as Adopted:

## BE IT ORDAINED BY THE CITY COUNCIL OF THE CITY OF SAN ANTONIO:

**SECTION 1.** The North Central Neighborhoods Community Plan, a component of the Comprehensive Master Plan of the City, is hereby amended by changing the use of Lots 8A through Lot 11A, Block 9, NCB 9017, located at 4800 San Pedro Avenue, from Neighborhood Commercial to Community Commercial. All portions of land mentioned are depicted in **Attachments "I"** and **"II"**, attached hereto and incorporated herein for all purposes.