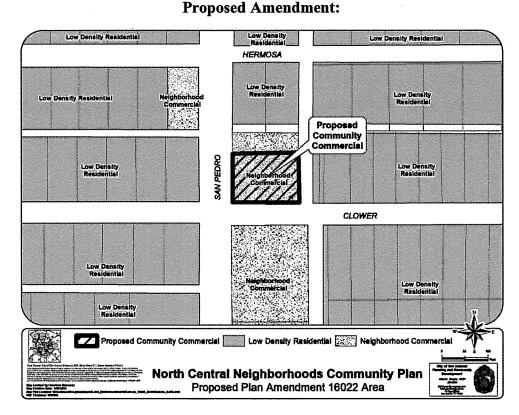

## ATTACHMENT II

## BE IT ORDAINED BY THE CITY COUNCIL OF THE CITY OF SAN ANTONIO:

**SECTION 1.** The North Central Neighborhoods Community Plan, a component of the Comprehensive Master Plan of the City, is hereby amended by changing the use of Lots 8A through Lot 11A, Block 9, NCB 9017, located at 4800 San Pedro Avenue, from Neighborhood Commercial to Community Commercial. All portions of land mentioned are depicted in **Attachments "I"** and **"II"**, attached hereto and incorporated herein for all purposes.